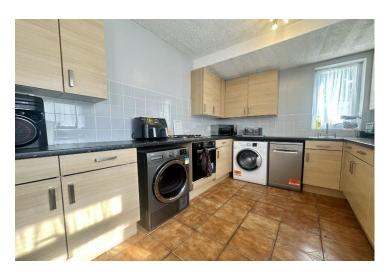

The ground floor also boasts a large kitchen that is perfect for preparing meals for the family. The kitchen is fitted with modern appliances and has plenty of storage space, making it a practical and functional space for any home cook.