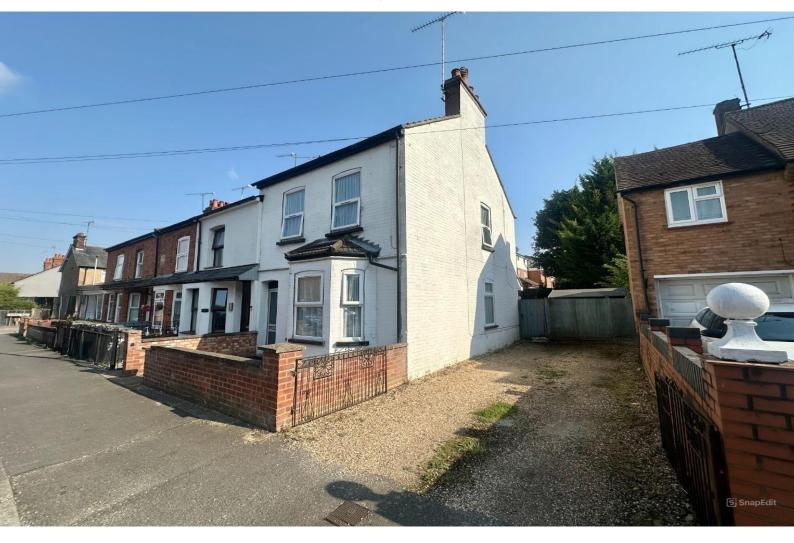

Mostyn Road, Luton, Bedfordshire, LU3 2RF Price £390,000 Freehold

This stunning semi-detached property is located in the desirable area of Luton in Bedfordshire and is priced at £390,000.

This stunning semi-detached property is located in the desirable area of Luton in Bedfordshire and is priced at £390,000. As you enter the property, you are greeted by a spacious hallway that leads to two generously sized reception rooms. These rooms are perfect for entertaining guests or relaxing with family and friends. The large windows in both rooms allow for plenty of natural light to flood in, creating a bright and airy atmosphere.

One of the standout features of this property is its location. It is situated next to Leagrave railway station, making it ideal for commuters. Marsh Road is also just a stone's throw away, providing easy access to local amenities and shops.