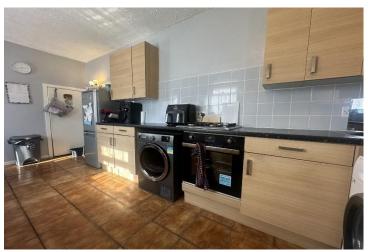

The ground floor also boasts a large kitchen that is perfect for preparing meals for the family. The kitchen is fitted with modern appliances and has plenty of storage space, making it a practical and functional space for any home cook.