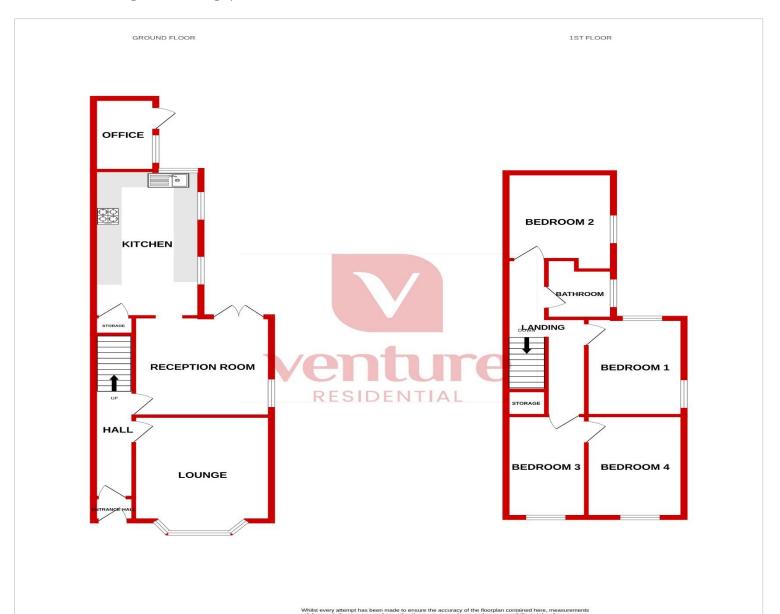

## Mostyn Road Luton, LU<sub>3</sub> 2RF

- Three / four bedroom end of terrace
- Two spacious reception rooms
- Large kitchen
- Detached garage
- Driveway to the side of the property
- 0.3 mile to Leagrave train station
- Stones throw to Marsh road high street full of shops & restaurant

This stunning semi-detached property is located in the desirable area of Luton in Bedfordshire and is priced at £390,000. As you enter the property, you are greeted by a spacious hallway that leads to two generously sized reception rooms. These rooms are perfect for entertaining guests or relaxing with family and friends. The large windows in both rooms allow for plenty of natural light to flood in, creating a bright and airy atmosphere.

The ground floor also boasts a large kitchen that is perfect for preparing meals for the family. The kitchen is fitted with modern appliances and has plenty of storage space, making it a practical and functional space for any home cook.

Moving upstairs, you will find four bedrooms, one of which has been split into two, providing ample space for a growing family. The family bathroom is also located on this floor and is fitted with a modern suite, including a bath and shower.