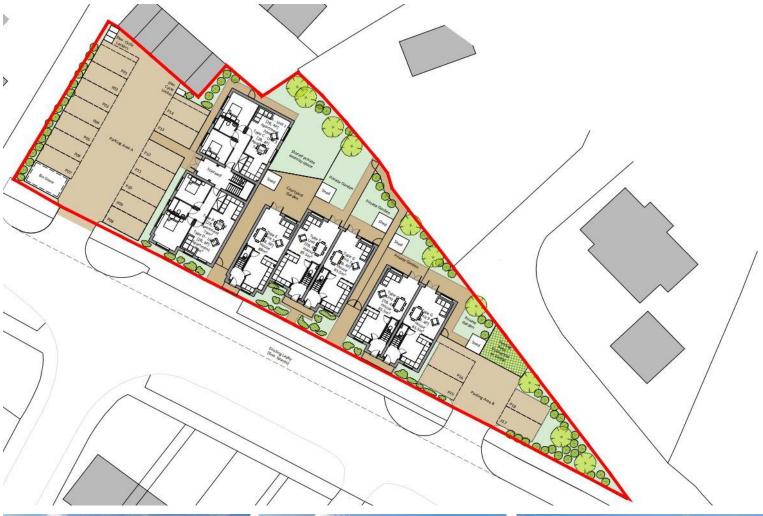

## **Description**

Set on the edges of one of Hertfordshire's most vibrant, up-and-coming towns, this stylish 3 bedroom end of terrace home, fill appeal to buyers of all kinds. With plentiful amenities and open green spaces close by, yet with fantastic transport links to London by road and rail, Chells Way enjoys an ideal location for an exciting development of new builds.

This home is completed to a high specification with a modern contemporary feel, briefly comprising; entrance hall, cloak room lounge, kitchen, main bedroom with en-suite, 2 further bedrooms and family bathroom.