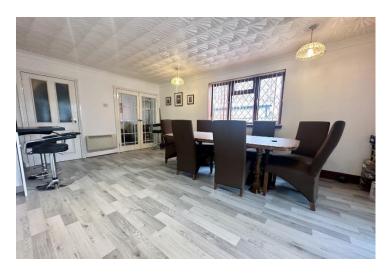

As you step into the property, you are greeted by a welcoming entrance hall that leads into the two well-proportioned reception rooms. These versatile spaces provide the perfect setting for both formal entertaining and relaxed family living. The rooms are filled with natural light, thanks to large windows that enhance the sense of space and create a warm and inviting atmosphere.

The heart of the home is undoubtedly the expansive kitchen, which has been thoughtfully extended to include a dining area. This open-plan space is ideal for modern family life, offering plenty of room for cooking, dining, and socialising. The kitchen is well-equipped with ample storage, contemporary appliances, and generous counter space, making it both practical and stylish. Adjacent to the kitchen, you'll find a utility room, providing additional storage and a convenient area for laundry tasks. The ground floor also features a cloakroom, adding to the property's practicality.