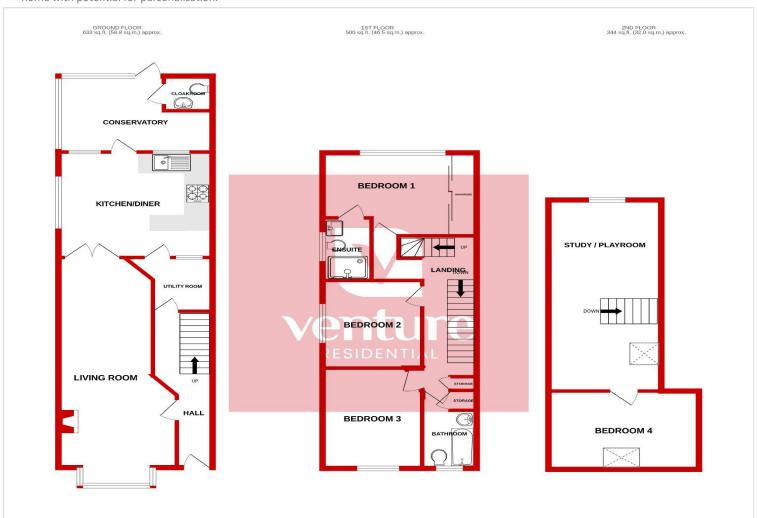

As you step into the property, you are greeted by a welcoming entrance hall that leads into the two well-proportioned reception rooms. These versatile spaces provide the perfect setting for both formal entertaining and relaxed family living. The rooms are filled with natural light, thanks to large windows that enhance the sense of space and create a warm and inviting atmosphere.

The heart of the home is undoubtedly the expansive kitchen, which has been thoughtfully extended to include a dining area. This open-plan space is ideal for modern family life, offering plenty of room for cooking, dining, and socialising. The kitchen is well-equipped with ample storage, contemporary appliances, and generous counter space, making it both practical and stylish. Adjacent to the kitchen, you'll find a utility room, providing additional storage and a convenient area for laundry tasks. The ground floor also features a cloakroom, adding to the property's practicality.

Moving up to the first floor, the property continues to impress with three generously sized bedrooms. The master bedroom is a standout feature, offering a spacious retreat complete with its own ensuite bathroom, ensuring privacy and convenience. The additional two bedrooms on this floor are well-appointed, providing comfortable spaces for family members or guests. A family bathroom serves this level, featuring modern fittings and a stylish design that complements the rest of the home.

A unique feature of this property is the additional fourth bedroom located on the second floor, accessible via a staircase from the first floor. This versatile space can be used as a bedroom, a home office, or even a playroom, depending on your needs. The second-floor room enjoys a sense of seclusion and offers ample natural light, creating a peaceful environment away from the main living areas.

Outside, the property offers a well-maintained garden, perfect for outdoor activities and family gatherings. A shed located in the garden provides additional storage space for tools, outdoor furniture, or seasonal items, helping to keep the home clutter-free.