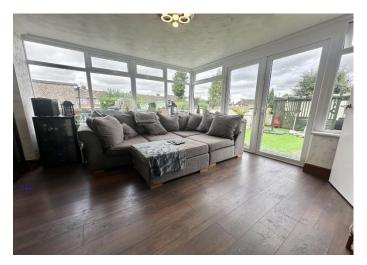

The heart of the home is undoubtedly the expansive kitchen, which has been thoughtfully extended to include a dining area. This open-plan space is ideal for modern family life, offering plenty of room for cooking, dining, and socialising. The kitchen is well-equipped with ample storage, contemporary appliances, and generous counter space, making it both practical and stylish. Adjacent to the kitchen, you'll find a utility room, providing additional storage and a convenient area for laundry tasks. The ground floor also features a cloakroom, adding to the property's practicality.