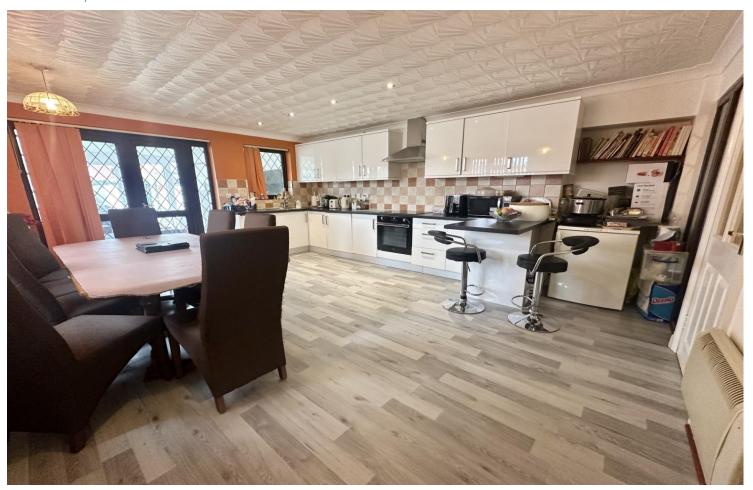

The heart of the home is undoubtedly the expansive kitchen, which has been thoughtfully extended to include a dining area. This open-plan space is ideal for modern family life, offering plenty of room for cooking, dining, and socialising. The kitchen is well-equipped with ample storage, contemporary appliances, and generous counter space, making it both practical and stylish. Adjacent to the kitchen, you'll find a utility room, providing additional storage and a convenient area for laundry tasks. The ground floor also features a cloakroom, adding to the property's practicality.