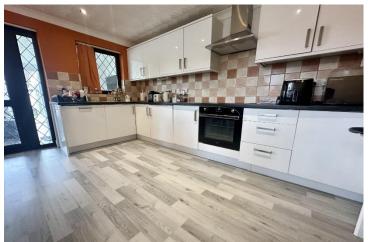

The heart of the home is undoubtedly the expansive kitchen, which has been thoughtfully extended to include a dining area. This open-plan space is ideal for modern family life, offering plenty of room for cooking, dining, and socialising. The kitchen is well-equipped with ample storage, contemporary appliances, and generous counter space, making it both practical and stylish. Adjacent to the kitchen, you'll find a utility room, providing additional storage and a convenient area for laundry tasks. The ground floor also features a cloakroom, adding to the property's practicality.