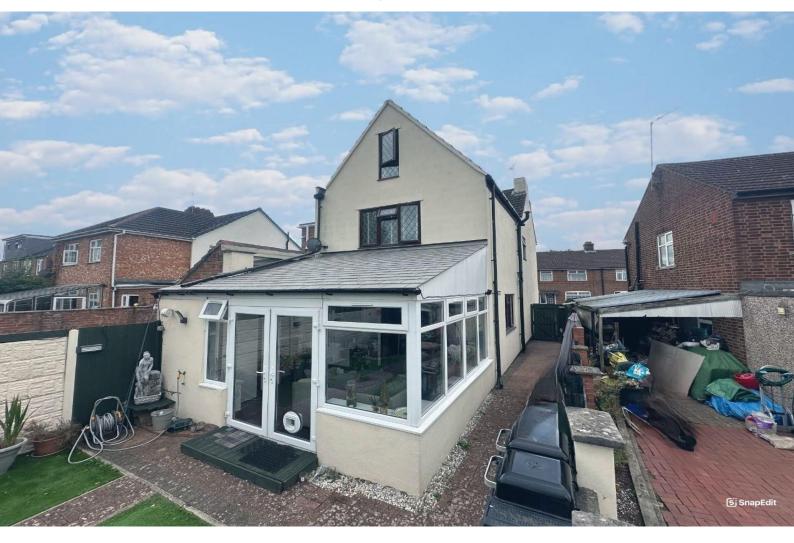

Letchworth Road, Luton, Bedfordshire, LU3 2NU Price £425,000 Freehold

Situated on the desirable Letchworth Road, this beautifully extended four-bedroom property presents an ideal opportunity for families looking for a spacious and well-appointed home in a prime location.

Situated on the desirable Letchworth Road, this beautifully extended four-bedroom property presents an ideal opportunity for families looking for a spacious and well-appointed home in a prime location. Benefiting from a substantial double-storey rear extension, this residence offers generous living spaces and modern amenities, making it perfect for those seeking comfort and convenience. With the property being offered chain-free, the process of moving in could be smoother and quicker, allowing you to settle in without delay.

Outside, the property offers a well-maintained garden, perfect for outdoor activities and family gatherings. A shed located in the garden provides additional storage space for tools, outdoor furniture, or seasonal items, helping to keep the home clutter-free.