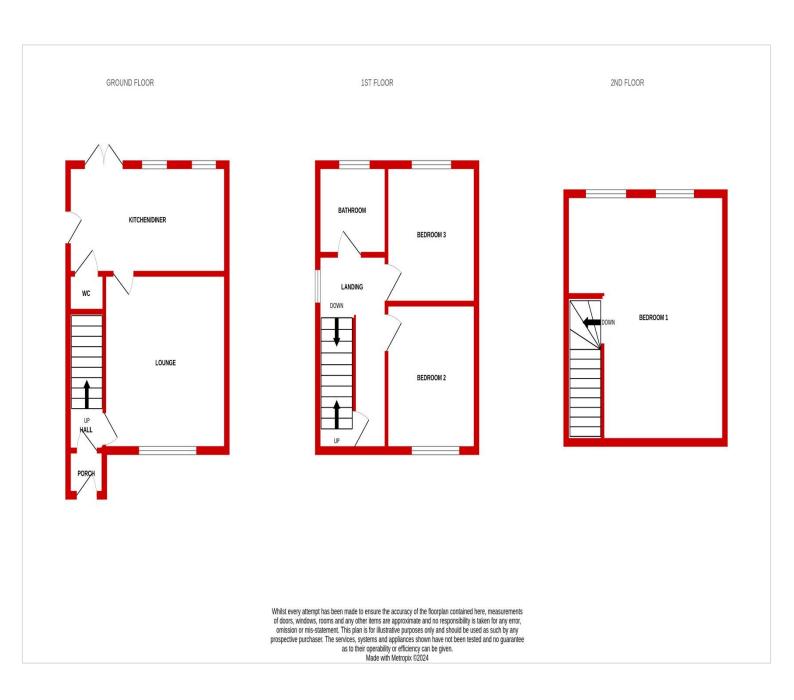

This property is within close proximity to local shops and amenities as well as the guided bus way which will take you to Luton train station and junction 11a of the M1 motorway.

Briefly comprising an entrance porch, entrance hall, lounge, kitchen/diner, first floor landing two bedrooms and bathroom on the first floor and further bedroom on the second floor. Externally there is off road parking to the front aspect leading to the garage and rear garden.