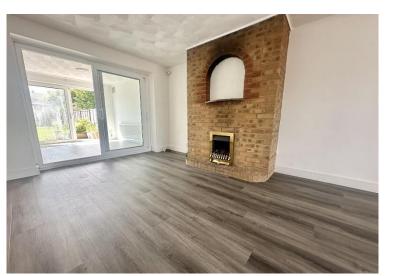

On the ground floor, you'll find an expansive 24ft lounge, providing a bright and airy space for relaxation and entertaining. The kitchen, complete with dining space, is perfect for family meals and social gatherings. Additional features include a downstairs toilet and a utility space, adding to the functionality of the home.