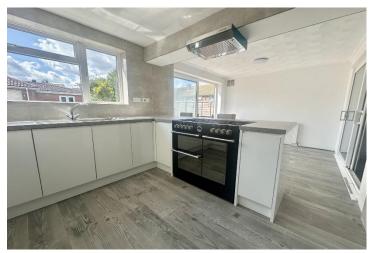

On the ground floor, you'll find an expansive 24ft lounge, providing a bright and airy space for relaxation and entertaining. The kitchen, complete with dining space, is perfect for family meals and social gatherings. Additional features include a downstairs toilet and a utility space, adding to the functionality of the home.