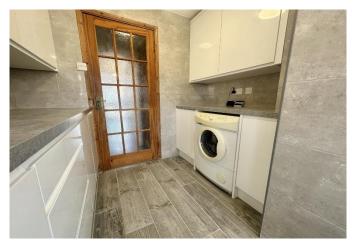

On the ground floor, you'll find an expansive 24ft lounge, providing a bright and airy space for relaxation and entertaining. The kitchen, complete with dining space, is perfect for family meals and social gatherings. Additional features include a downstairs toilet and a utility space, adding to the functionality of the home.