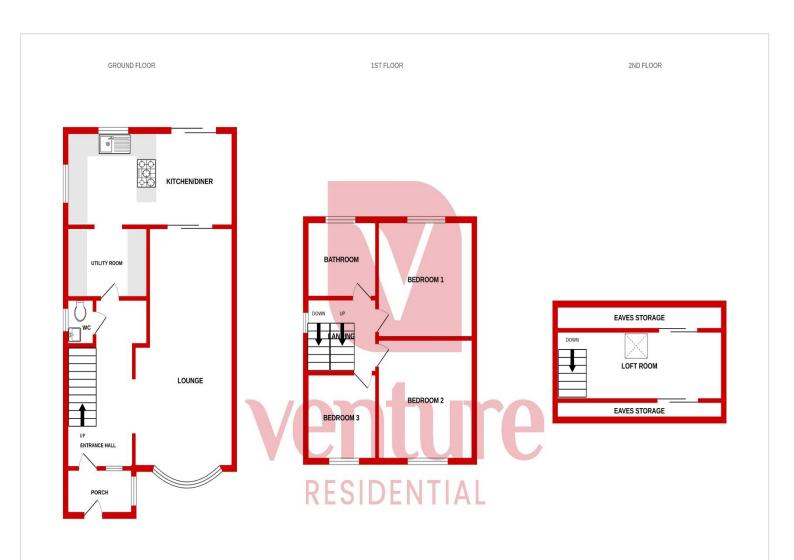

On the ground floor, you'll find an expansive 24ft lounge, providing a bright and airy space for relaxation and entertaining. The kitchen, complete with dining space, is perfect for family meals and social gatherings. Additional features include a downstairs toilet and a utility space, adding to the functionality of the home.

The first floor boasts three spacious bedrooms, each offering ample room for rest and relaxation. The well-appointed four-piece bathroom ensures convenience and comfort for the whole family.

The property has been extended to the rear, enhancing the living space, and includes a loft conversion that serves as a playroom or study area, offering additional flexibility to suit your needs.

Outside, there is an outbuilding that benefits from a shower room, making it suitable for use as a separate living space, home office, or guest accommodation. There is also potential for off-road parking and a shared driveway, adding to the convenience of the property.