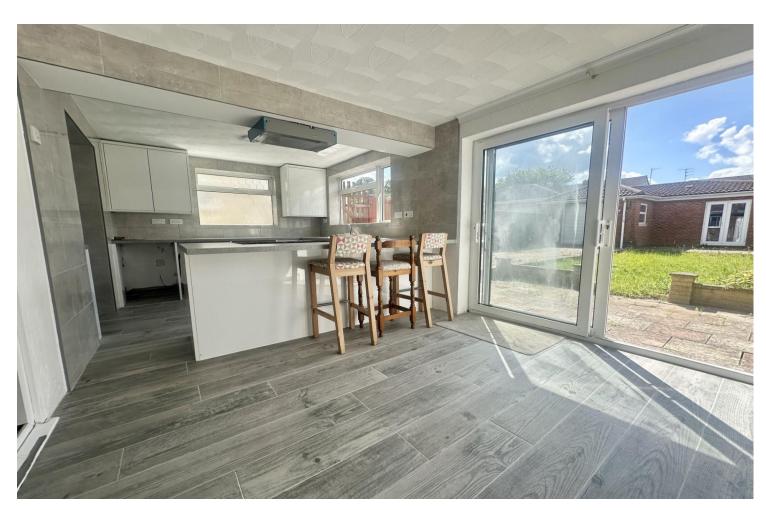

On the ground floor, you'll find an expansive 24ft lounge, providing a bright and airy space for relaxation and entertaining. The kitchen, complete with dining space, is perfect for family meals and social gatherings. Additional features include a downstairs toilet and a utility space, adding to the functionality of the home.