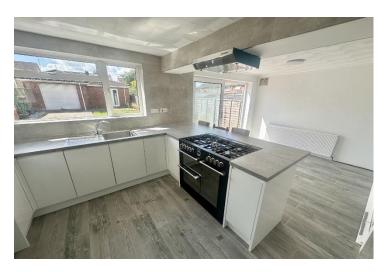

On the ground floor, you'll find an expansive 24ft lounge, providing a bright and airy space for relaxation and entertaining. The kitchen, complete with dining space, is perfect for family meals and social gatherings. Additional features include a downstairs toilet and a utility space, adding to the functionality of the home.