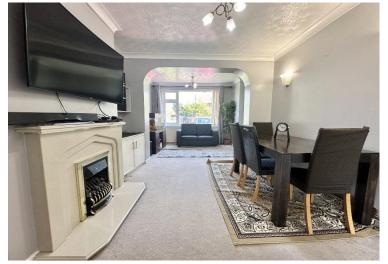

Leading through from the reception room is the stunning modern kitchen, fitted with all the necessary appliances and ample storage for everyday use. It is designed with functionality and style in mind, with plenty of worktop space for cooking and preparing meals. Beyond the kitchen lies the spacious dining area with room for a large family table, making it perfect for entertaining guests and hosting family dinners.