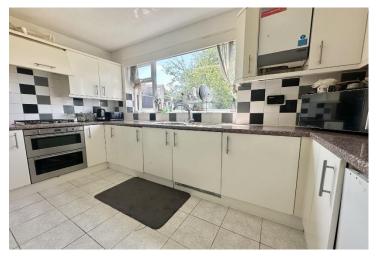

Leading through from the reception room is the stunning modern kitchen, fitted with all the necessary appliances and ample storage for everyday use. It is designed with functionality and style in mind, with plenty of worktop space for cooking and preparing meals. Beyond the kitchen lies the spacious dining area with room for a large family table, making it perfect for entertaining guests and hosting family dinners.