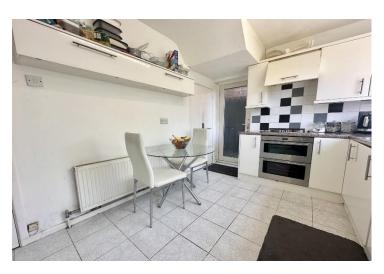

Leading through from the reception room is the stunning modern kitchen, fitted with all the necessary appliances and ample storage for everyday use. It is designed with functionality and style in mind, with plenty of worktop space for cooking and preparing meals. Beyond the kitchen lies the spacious dining area with room for a large family table, making it perfect for entertaining guests and hosting family dinners.