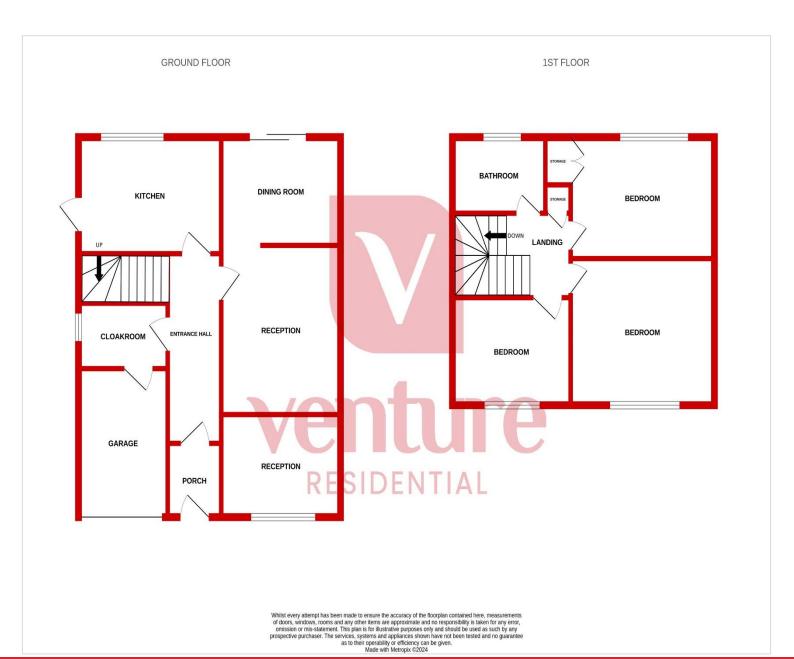

## Chatteris Close Luton, LU<sub>4</sub> 9QP

- 3 Bedroom Semi Detached
- 2/3 Reception Areas
- Cloakroom
- Garage
- Parking 2/3 cars
- No upper Chain
- Walk to Leagrave Train Station

The property offers the perfect balance of comfortable living and convenient location whilst meeting the needs of a growing family.

The property boasts three generously sized bedrooms that have been finished in neutral tones and are flooded with natural light. Each of the bedrooms has been carefully designed to maximise space. There is a modern bathroom is complete with a bath and shower combo, perfect for unwinding after a long day.