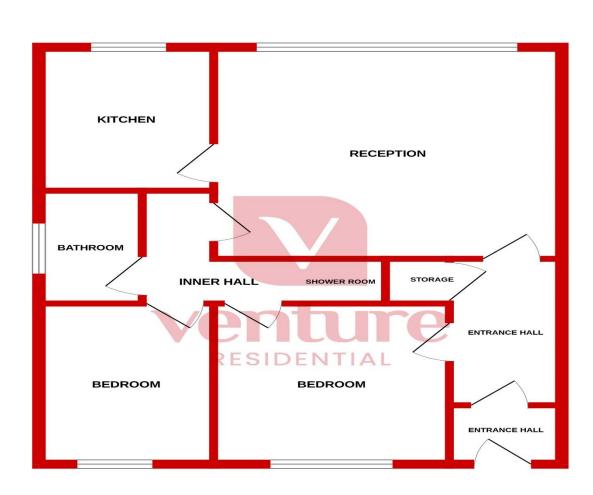

Upon entering, you are greeted by a welcoming entrance hall, providing access to the various living spaces within the residence.

The property further benefits from two generously sized double bedrooms, providing comfortable accommodation for residents or guests alike. The potential of these rooms is vast, offering versatility in design and layout to cater to individual needs and preferences.

Completing the accommodation is a bathroom and separate shower, offering convenience and practicality for everyday living. With a bit of creativity and vision, these spaces have the potential to be transformed into stylish and modern facilities.

Additionally, this property boasts the rare advantage of a garage, providing secure off-road parking or valuable storage space.

Situated within walking distance to Luton train station, residents benefit from excellent transport links, connecting them to various destinations with ease. Whether commuting for work or exploring the surrounding areas, the convenience of this location cannot be overstated.