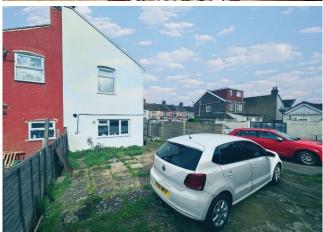

Externally, the property benefits from being an end of terrace, offering a larger plot and potential for further extension or development (subject to planning permission). The outdoor space includes a private garden area where you can park your vehicle.