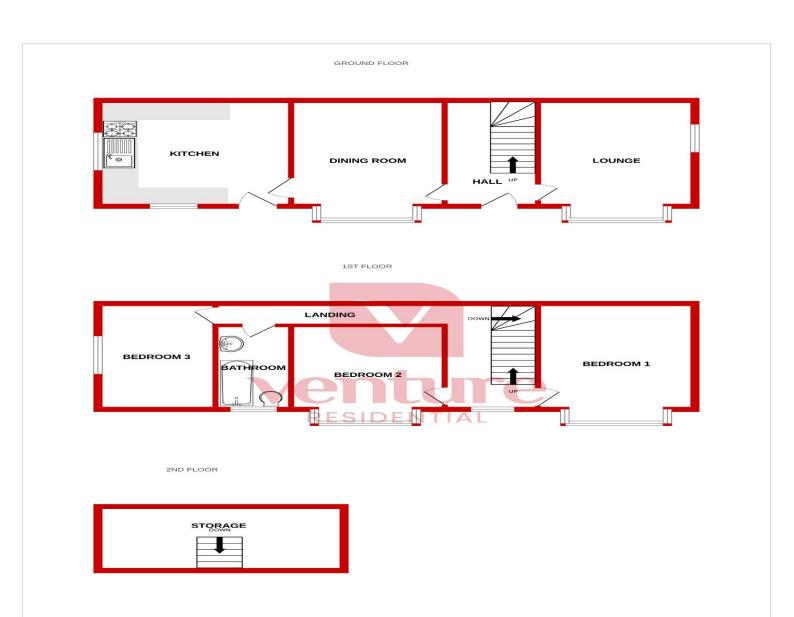

Upon entering the property, you are greeted by a warm and inviting ambiance. The ground floor boasts two spacious reception rooms, providing ample space for entertaining guests or relaxing with family. The kitchen diner, also located on this level, is a focal point of the home, offering a delightful space for preparing meals and casual dining.

Ascending to the first floor, you'll find three generously sized double bedrooms, each offering a space. Additionally, there is a well-appointed family bathroom, providing convenience for the household.