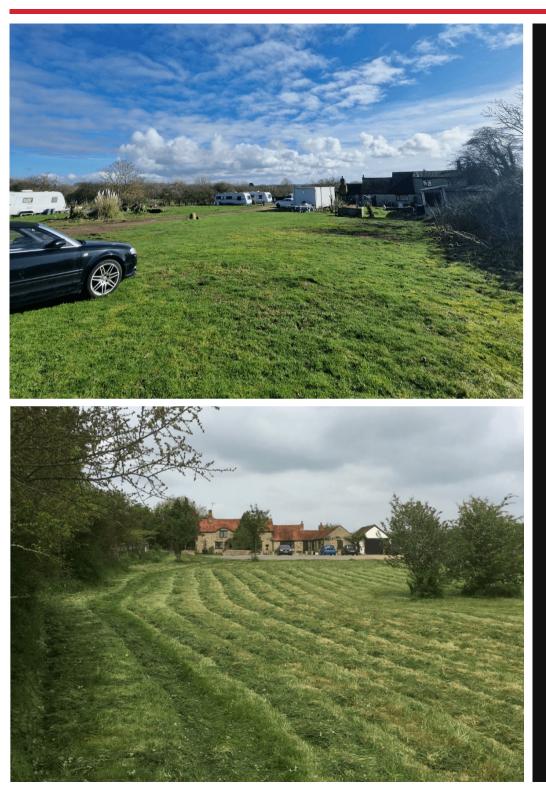

The land to the front of the house is a large green area enclosed by hedgerow and to the rear the property has a certified camp site and has pitches set up providing electric and water, there is also a temporary office for the camp site. At the rear of the site there is a building which has been half built and currently using to house Chickens.

The site has potential for development subject to planning but also equally attractive to businesses who have a requirement for a large plot in a remote area with excellent road links.

| Key Features:             | <ul> <li>A Range of Residential Dwellings</li> <li>Ample Parking</li> <li>Excellent Road Links</li> <li>Potential Development</li> <li>Opportunity (Subject to Planning)</li> </ul> |
|---------------------------|-------------------------------------------------------------------------------------------------------------------------------------------------------------------------------------|
| Permitted Use:            | C3                                                                                                                                                                                  |
| Land Area (GIA):          | 2.954 Acres                                                                                                                                                                         |
| Ancillary Space / Parking |                                                                                                                                                                                     |
| Arrangements:             | Ample Private Parking                                                                                                                                                               |
| EPC:                      | TBC                                                                                                                                                                                 |
|                           | Electricity - Yes                                                                                                                                                                   |
| Specification:            | Gas - No                                                                                                                                                                            |
|                           | Oil - Yes                                                                                                                                                                           |
|                           | Water - Yes                                                                                                                                                                         |
|                           | WC's - Yes                                                                                                                                                                          |