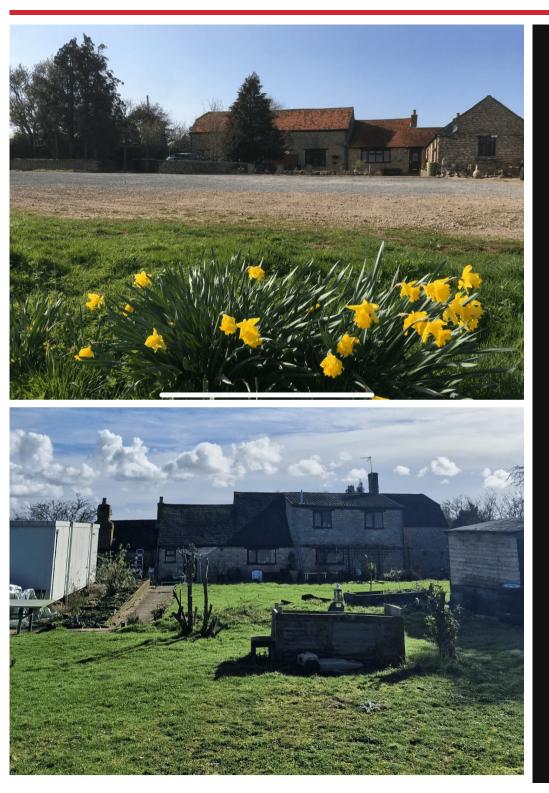

## **Executive Summary**

Venture Commercial are delighted to present to the market this unique opportunity to purchase a large site situated next to excellent road links including the A5 and A508.

The site itself measures at approximately 2.953 acres and currently comprises of the original house which has been divided to separate residential dwellings including a semi detached property, a first floor studio maisonette and a ground floor one bedroom maisonette. There is also 3 properties currently available to rent on short term agreements via air bnb, a garage and ample parking.

The land to the front of the house is a large green area enclosed by hedgerow and to the rear the property has a certified camp site and has pitches set up providing electric and water, there is also a temporary office for the camp site. At the rear of the site there is a building which has been half built and currently using to house Chickens.