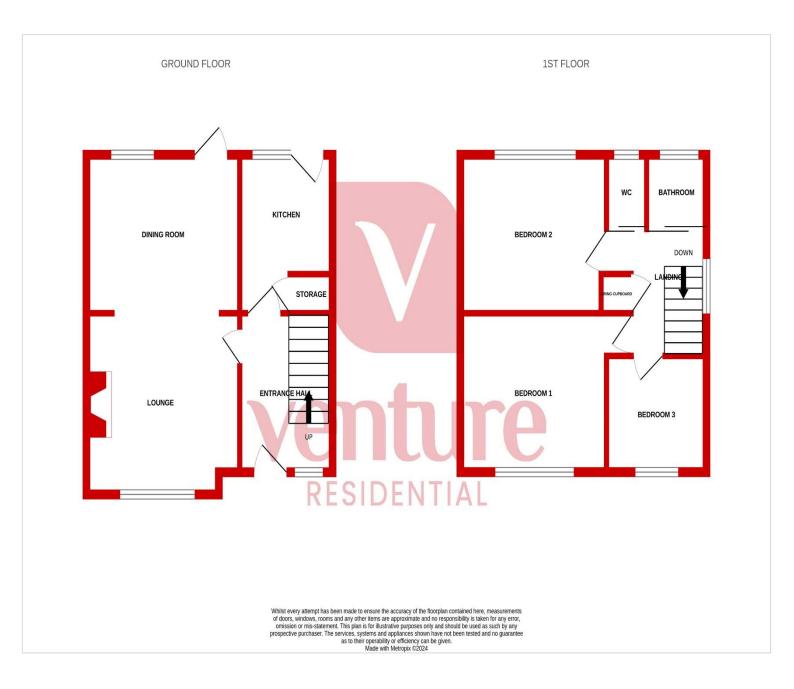

## Pennine Avenue Luton, LU<sub>3 3</sub>EH

- Three bedroom semi detached
- Off road parking
- In need of modernisation
- Large rear garden
- Open plan lounge/diner
- 1.2 Mile from leagrave train station
- Short walking distance to a number of primary and secondary schools

## **Notice**

Please note we have not tested any apparatus, fixtures, fittings, or services. Interested parties must undertake their own investigation into the working order of these items. All measurements are approximate and photographs provided for guidance only.