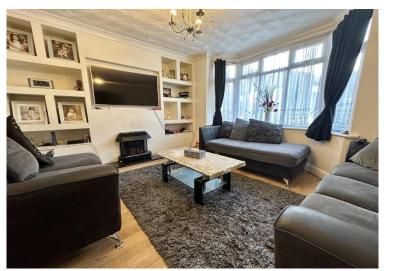

Living Space: The open and inviting living spaces are perfect for entertaining, with an abundance of natural light that fills the rooms.