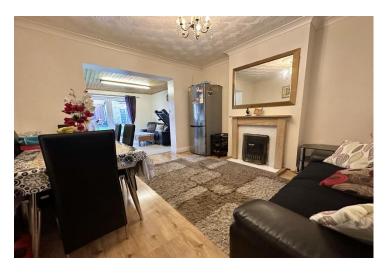

Living Space: The open and inviting living spaces are perfect for entertaining, with an abundance of natural light that fills the rooms.