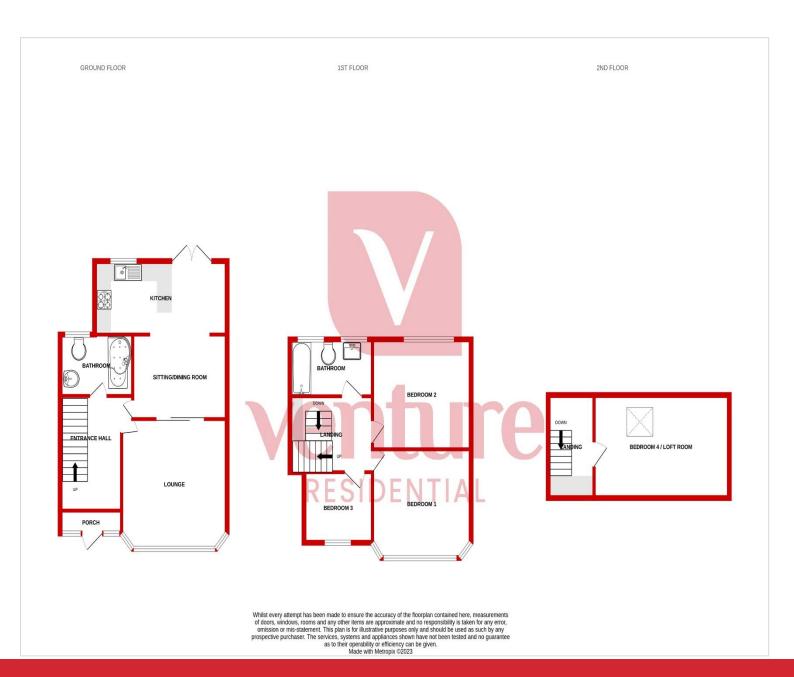

## St. Ethelbert Avenue Luton, LU<sub>3</sub> 1QW

- Four generous size bedrooms
- 2 Separate reception rooms
- Two family bathrooms
- Extended kitchen/diner
- Off road parking
- No onward chain
- Popular Saints area
- Great school catchment
- Viewings strongly advised