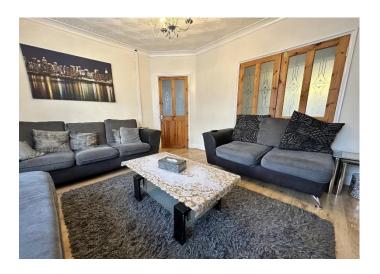

Living Space: The open and inviting living spaces are perfect for entertaining, with an abundance of natural light that fills the rooms.