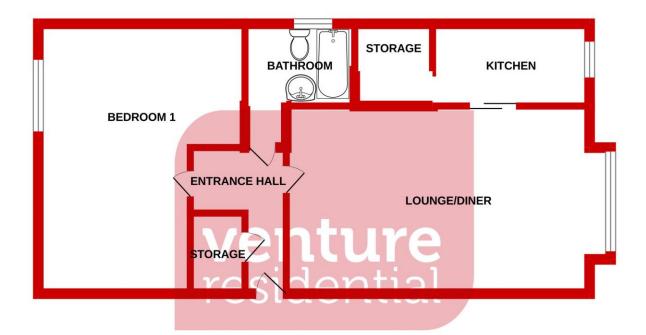

The property accommodation consists of an entrance hall with storage cupboard, one large bedroom family bathroom, kitchen with ample cupboard space and a large lounge/ diner also with dual aspect windows.

# Accomodation

Entrance Hall Door to side aspect.

**Lounge** 17' 0" x 11' 6" (5.169m x 3.507m) Double glazed window to rear aspect and a radiator

## Kitchen 11' 1" x 6' 0" (3.37m x 1.834m)

Fitted kitchen with wall and base units and work surfaces, stainless sink unit, gas cooker point with an electric oven, space for fridge/freezer, radiator, gas boiler and double glazed window to rear aspect.

**Bedroom 1** 13' 11" x 10' 9" (4.250m x 3.284m) Double glazed window to front aspect and a radiator

#### Bathroom

Double glazed window to side aspect, wash hand basin unit, radiator, plumbing for washing machine and tumble dryer, WC, bath with mixer taps and a shower head, part-tiled walls.

Venture Residential