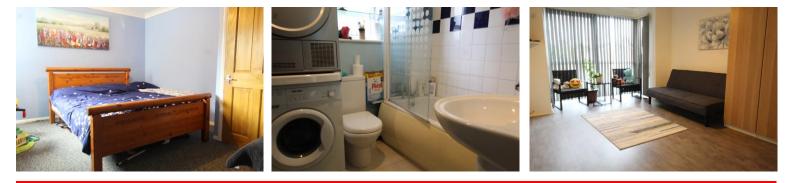

**Bedroom 1** 13' 11" x 10' 9" (4.250m x 3.284m) Double glazed window to front aspect and a radiator

#### Bathroom

Double glazed window to side aspect, wash hand basin unit, radiator, plumbing for washing machine and tumble dryer, WC, bath with mixer taps and a shower head, part-tiled walls.

Venture Residential

The property accommodation consists of an entrance hall with storage cupboard, one large bedroom family bathroom, kitchen with ample cupboard space and a large lounge/ diner also with dual aspect windows.