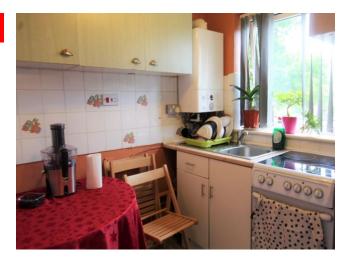

## Kitchen 11' 1" x 6' 0" (3.37m x 1.834m)

Fitted kitchen with wall and base units and work surfaces, stainless sink unit, gas cooker point with an electric oven, space for fridge/freezer, radiator, gas boiler and double glazed window to rear aspect.