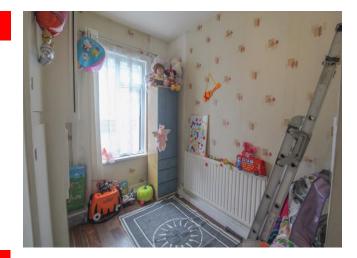

### First Floor Landing

Stairs from ground floor.

Bedroom 1 12' 6" x 10' 9" (3.80m x 3.27m)

Double glazed windows x2 to front aspect, built in wardrobe and radiator.

**Bedroom 2** 10' 7" x 9' 7" (3.22m x 2.92m)

Double glazed window to rear aspect and radiator.

**Bedroom 3** 8' 4" x 7' 1" (2.53m x 2.17m)

Double glazed window to rear aspect.