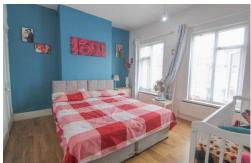

### First Floor Landing

Stairs from ground floor.

Bedroom 1 12' 6" x 10' 9" (3.80m x 3.27m)

Double glazed windows x2 to front aspect, built in wardrobe and radiator.

**Bedroom 2** 10' 7" x 9' 7" (3.22m x 2.92m)