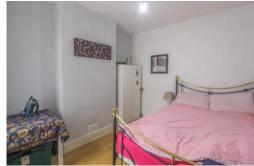

Double glazed window to rear aspect and radiator.

**Bedroom 3** 8' 4" x 7' 1" (2.53m x 2.17m)

Double glazed window to rear aspect.