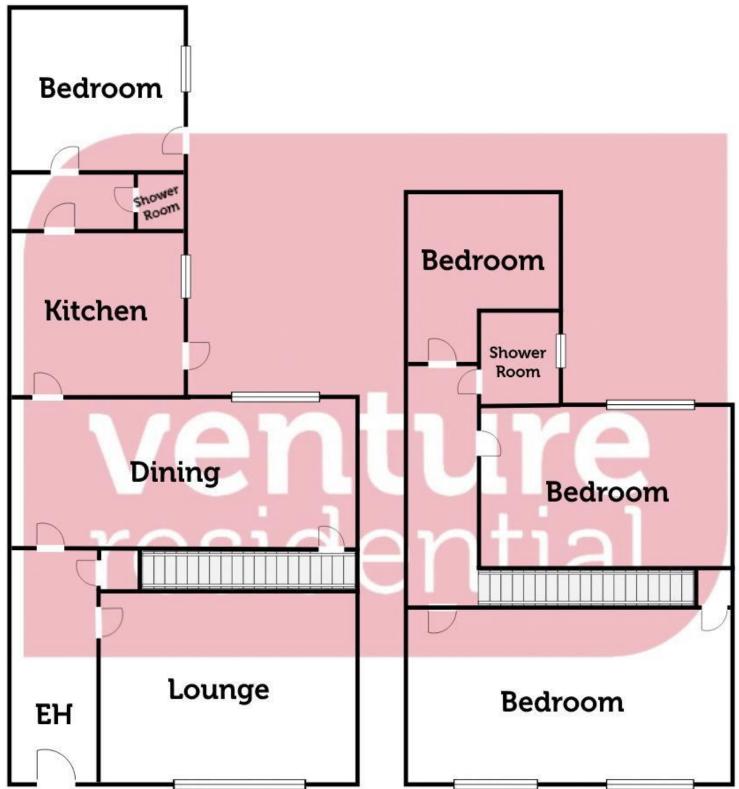

## **Description**

Venture Residential are excited to offer this extended four bedroom family home to that market in a great location.

Internally the property accommodation offers an entrance hall, two separate reception rooms, kitchen with access into the ground floor shower and bedroom. On the first floor you will find a further three bedrooms and another shower room.

# **Ground floor**

#### **Entrance Hall**

Door to front aspect and radiator.

**Lounge** 10' 6" x 7' 11" (3.20m x 2.42m)

Double glazed window to rear aspect, radiator and television aerial point.

**Dining Room** 10' 7" x 7' 11" (3.23m x 2.42m)

Double glazed window to front aspect and radiator.

**Kitchen** 8' 7" x 7' 1" (2.62m x 2.17m)

Fitted kitchen with a range of wall and base units with work surfaces, stainless steel sink unit, splash back tiling, cooker point, cooker hood, plumbing for washing machine, space for fridge/freezer, radiator, double glazed window to side aspect and door leading to rear garden.

Double glazed window to side aspect, shower cubicle with shower, wash hand basin, low level WC and part tiled.

Bedroom 4 18' 6" x 6' 2" (5.63m x 1.88m)

Double glazed window to rear aspect, radiator and door to side aspect.

### First floor

### First Floor Landing

Stairs from ground floor.

Bedroom 1 12' 6" x 10' 9" (3.80m x 3.27m)

Double glazed windows x2 to front aspect, built in wardrobe and radiator.

**Bedroom 2** 10' 7" x 9' 7" (3.22m x 2.92m)

Double glazed window to rear aspect and radiator.

**Bedroom 3** 8' 4" x 7' 1" (2.53m x 2.17m)

Double glazed window to rear aspect.

#### **Bathroom**

Double glazed window to side aspect, shower cubicle with shower, wash hand basin, low level WC, radiator and part tiled walls.

Venture Residential 01582 249155

Venture Residential 01582 249155