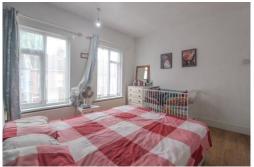

### First Floor Landing

Stairs from ground floor.

Bedroom 1 12' 6" x 10' 9" (3.80m x 3.27m)

Double glazed windows x2 to front aspect, built in wardrobe and radiator.

**Bedroom 2** 10' 7" x 9' 7" (3.22m x 2.92m)

Double glazed window to rear aspect and radiator.

**Bedroom 3** 8' 4" x 7' 1" (2.53m x 2.17m)

Double glazed window to rear aspect.