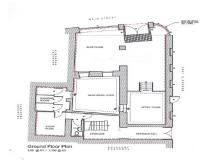

## **Property Description**

This freehold property located at the corner of Main Street and Georges Lane overlooking Cathedral Square. The property built in 1924 comprises 3 levels with a commercial ground floor with front to Main Street. Built in traditional rubble stone and brick with exterior walls being cement rendered and interior walls plastered with solid tiled floors under a flat roof. The property is suitable for full refurbishment and modernisation. Flat 1 has an area of 130m2 plus a light well terrace of 11 m2 and includes an entrance hall, 3 bedrooms, [...]