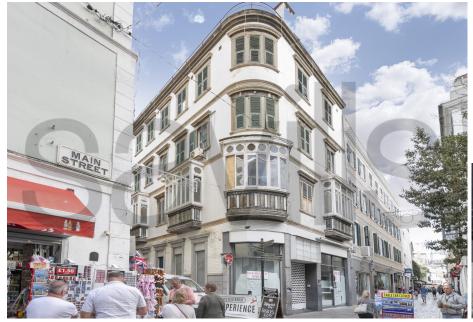

## Main Street

SS0132 | HOUSE

£2,500,000

## **Property Description**

This freehold property located at the corner of Main Street and Georges Lane overlooking Cathedral Square. The property built in 1924 comprises 3 levels with a commercial ground floor with front to Main Street. Built in traditional rubble stone and brick with exterior walls being cement rendered and interior walls plastered with solid tiled floors under a flat roof. The property is suitable for full refurbishment and modernisation. Flat 1 has an area of 130m2 plus a light well terrace of 11 m2 and includes an entrance hall, 3 bedrooms, [...]