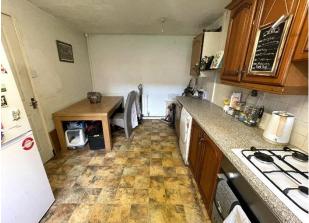

## **INTERNAL ACCOMMODATION:**

ENTRANCE HALL: Via a UPVC double glazed entrance door with laminate flooring, under stairs storage cupboard and stairs leading to first floor.

DINING KITCHEN: A range of wall and base units, intergrated oven with four ring hob gas hob and extractor hood above, one and a half bowl stainless steel sink unit and mixer tap, plumbed for washing machine and dishwasher, radiator and UPVC double glazed window.