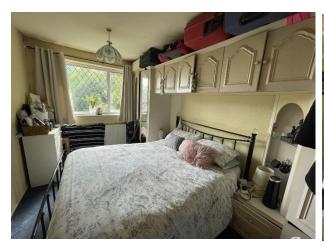

LOUNGE: Laminate flooring, radiator and UPVC double glazed French doors leading to rear garden.

LANDING: Built in storage cupboard and loft access hatch.

BEDROOM ONE: Rear double bedroom with fitted wardrobes, draws and cupboards, radiator and UPVC double glazed window.