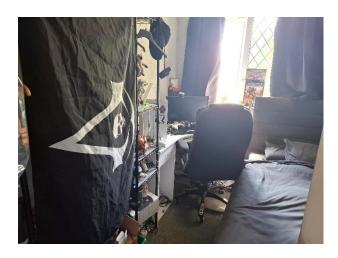

LOUNGE: Laminate flooring, radiator and UPVC double glazed French doors leading to rear garden.

LANDING: Built in storage cupboard and loft access hatch.

BEDROOM ONE: Rear double bedroom with fitted wardrobes, draws and cupboards, radiator and UPVC double glazed window.