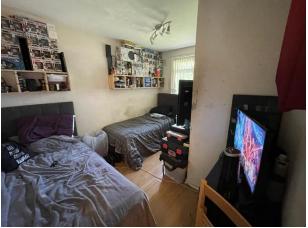

BEDROOM TWO: Front double bedroom with laminate flooring, radiator and UPVC double glazed window.

BEDROOM THREE: Rear single bedroom with UPVC double glazed window.

SHOWER ROOM: Modern shower room with walk in shower, sink and WC, towel radiator, UPVC ceiling with inset spotlights and two UPVC double glazed windows.