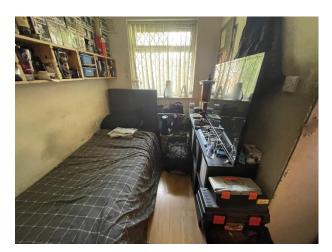

BEDROOM TWO: Front double bedroom with laminate flooring, radiator and UPVC double glazed window.

BEDROOM THREE: Rear single bedroom with UPVC double glazed window.

SHOWER ROOM: Modern shower room with walk in shower, sink and WC, towel radiator, UPVC ceiling with inset spotlights and two UPVC double glazed windows.