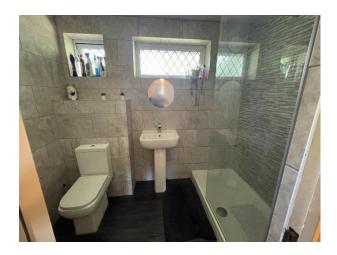

BEDROOM TWO: Front double bedroom with laminate flooring, radiator and UPVC double glazed window.

BEDROOM THREE: Rear single bedroom with UPVC double glazed window.

SHOWER ROOM: Modern shower room with walk in shower, sink and WC, towel radiator, UPVC ceiling with inset spotlights and two UPVC double glazed windows.