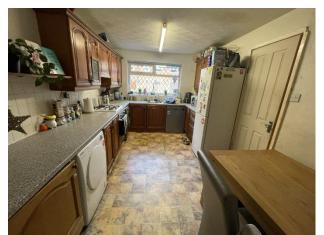

## **INTERNAL ACCOMMODATION:**

ENTRANCE HALL: Via a UPVC double glazed entrance door with laminate flooring, under stairs storage cupboard and stairs leading to first floor.

DINING KITCHEN: A range of wall and base units, intergrated oven with four ring hob gas hob and extractor hood above, one and a half bowl stainless steel sink unit and mixer tap, plumbed for washing machine and dishwasher, radiator and UPVC double glazed window.