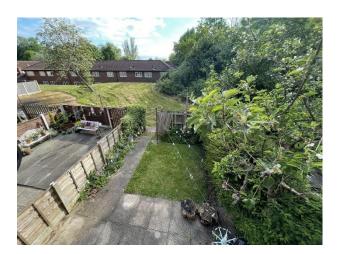

OUTSIDE: Externally to the front of the property is a paved area with brick built out house, whilst to the rear of the property is a generous sized rear garden