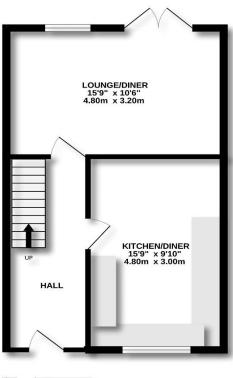

## **INTERNAL ACCOMMODATION:**

ENTRANCE HALL: Via a UPVC double glazed entrance door with laminate flooring, under stairs storage cupboard and stairs leading to first floor.

DINING KITCHEN: A range of wall and base units, intergrated oven with four ring hob gas hob and extractor hood above, one and a half bowl stainless steel sink unit and mixer tap, plumbed for washing machine and dishwasher, radiator and UPVC double glazed window.

LOUNGE: Laminate flooring, radiator and UPVC double glazed French doors leading to rear garden.

LANDING: Built in storage cupboard and loft access hatch.

BEDROOM ONE: Rear double bedroom with fitted wardrobes, draws and cupboards, radiator and UPVC double glazed window.

## Floor Plan

GROUND FLOOR

1ST FLOOR

What overy aftering has been made to ensure the accuracy of the Bodiplan contained nere, measurements on instance, and the property of the Bodiplan contained nere and the second of the Bodiplan contained nere. The services, by the second of the Bodiplan contained the Bodiplan contained the Bodiplan services, systems and appliances shown have not been tested and no guarantee as to their operability or efficiency can be given.