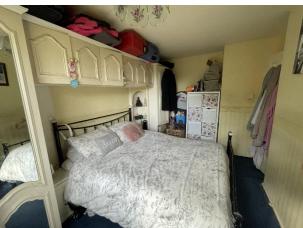

BEDROOM TWO: Front double bedroom with laminate flooring, radiator and UPVC double glazed window.

BEDROOM THREE: Rear single bedroom with UPVC double glazed window.

SHOWER ROOM: Modern shower room with walk in shower, sink and WC, towel radiator, UPVC ceiling with inset spotlights and two UPVC double glazed windows.