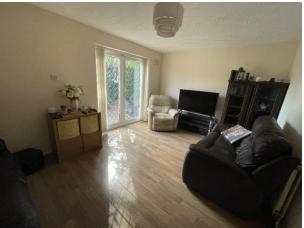

LOUNGE: Laminate flooring, radiator and UPVC double glazed French doors leading to rear garden.

LANDING: Built in storage cupboard and loft access hatch.

BEDROOM ONE: Rear double bedroom with fitted wardrobes, draws and cupboards, radiator and UPVC double glazed window.