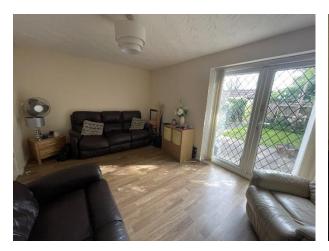

LOUNGE: Laminate flooring, radiator and UPVC double glazed French doors leading to rear garden.

LANDING: Built in storage cupboard and loft access hatch.

BEDROOM ONE: Rear double bedroom with fitted wardrobes, draws and cupboards, radiator and UPVC double glazed window.