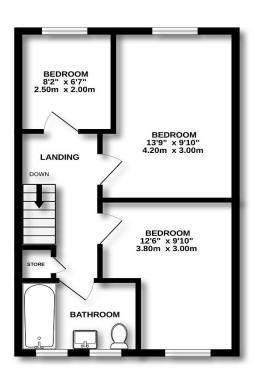

LOUNGE: Laminate flooring, radiator and UPVC double glazed French doors leading to rear garden.

LANDING: Built in storage cupboard and loft access hatch.

BEDROOM ONE: Rear double bedroom with fitted wardrobes, draws and cupboards, radiator and UPVC double glazed window.

BEDROOM TWO: Front double bedroom with laminate flooring, radiator and UPVC double glazed window.

BEDROOM THREE: Rear single bedroom with UPVC double glazed window.

SHOWER ROOM: Modern shower room with walk in shower, sink and WC, towel radiator, UPVC ceiling with inset spotlights and two UPVC double glazed windows.

## Floor Plan

GROUND FLOOR

1ST FLOOR

What overy aftering has been made to ensure the accuracy of the Bodiplan contained nere, measurements on instance, and the property of the Bodiplan contained nere and the second of the Bodiplan contained nere. The services, by the second of the Bodiplan contained the Bodiplan contained the Bodiplan services, systems and appliances shown have not been tested and no guarantee as to their operability or efficiency can be given.