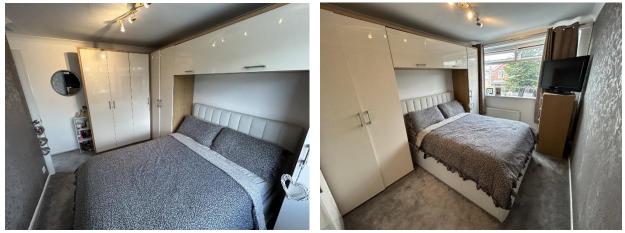

#### FIRST FLOOR :

LANDING : Large landing with loft access hatch, radiator and UPVC double glazed window to the side.

BEDROOM ONE : Front double bedroom with built storage via wardrobes, radiator and UPVC double glazed window to the front