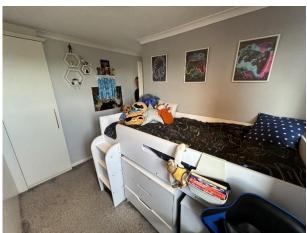

BEDROOM TWO : Rear double bedroom with built-in wardrobes, radiator and UPVC double glazed window.

BEDROOM THREE :Rear single bedroom with built in wardrobe, radiator and UPVC double glazed window.

BATHROOM WC : Comprising of bath with overhead shower of mixer tap, sink and WC, heated chrome towel rail, part tiled walls, panel ceiling with inset spotlights and UPVC double glazed window.