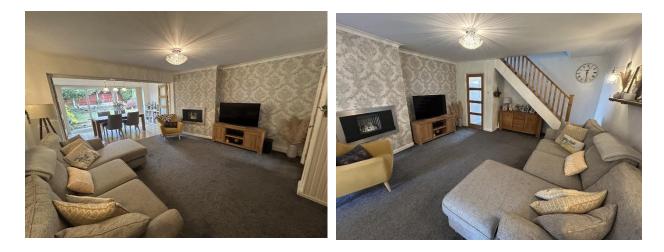

LOUNGE : Large reception room with feature fireplace and surround, stairs leading to first floor, radiator and internal bi-fold doors.

DINING ROOM : Second reception room with laminate flooring, radiator and UPVC double glazed doors leading to garden.