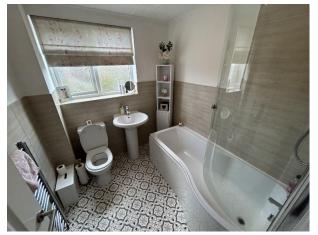

BEDROOM TWO : Rear double bedroom with built-in wardrobes, radiator and UPVC double glazed window.

BEDROOM THREE :Rear single bedroom with built in wardrobe, radiator and UPVC double glazed window.

BATHROOM WC : Comprising of bath with overhead shower of mixer tap, sink and WC, heated chrome towel rail, part tiled walls, panel ceiling with inset spotlights and UPVC double glazed window.