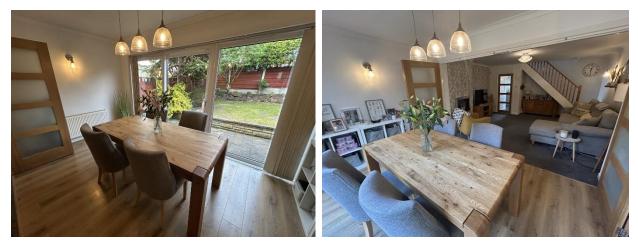

LOUNGE : Large reception room with feature fireplace and surround, stairs leading to first floor, radiator and internal bi-fold doors.

DINING ROOM : Second reception room with laminate flooring, radiator and UPVC double glazed doors leading to garden.