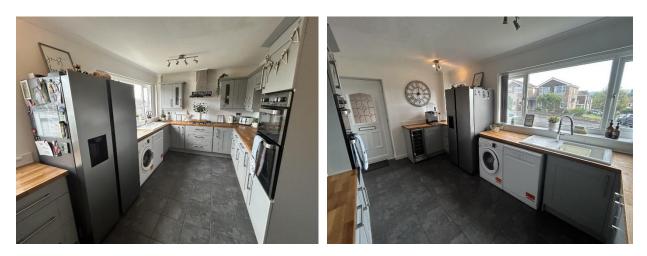

### INTERNAL ACCOMMODATION :

ENTRANCE : Via a UPVC double glazed entrance door.

KITCHEN : With a modern range of wall and base units, intergrated four ring gas hob and extractor hood above, intergrated double oven and wine cooler, Belfast sink with mixer tap, work surfaces, tiled splashback, space for fridge freezer, plumbed for washing machine and dishwasher, tiled flooring and two UPVC double gazed windows to front elevation.