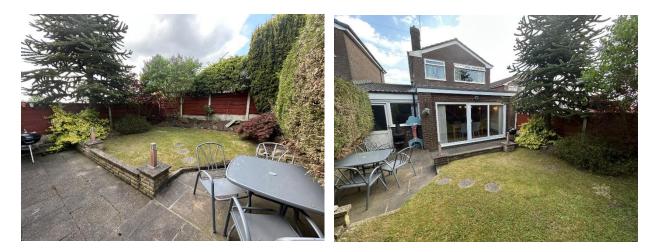

Situated in a popular and convenient area of North Chadderton is this extended three bedroom, link detached property which comprises briefly of entrance, kitchen, lounge, dining room, three bedrooms (two doubles) and modern bathroom WC. Externally to the front is lawn garden area with block print driveway, leading to an attached garage with up and over door, power and lighting whilst to the rear is a enclosed garden with lawn, paved patio, shrubs, trees and boundary fencing. This property benefits from gas central heating, UPVC double glazing and is located ideally for excellent local schools and amenities, public transport links and a short drive from the Northwest Motorway network. In order to appreciate the space and quality on offer, a viewing is highly recommended.

OUTSIDE : Externally to the front is lawn garden area with block print driveway, leading to an attached garage with up and over door, power and lighting whilst to the rear is a enclosed garden with lawn, paved patio, shrubs, trees and boundary fencing.