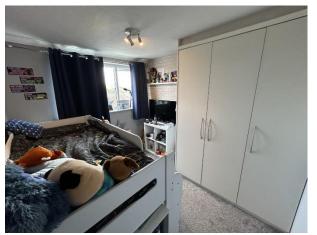

BEDROOM TWO : Rear double bedroom with built-in wardrobes, radiator and UPVC double glazed window.

BEDROOM THREE :Rear single bedroom with built in wardrobe, radiator and UPVC double glazed window.

BATHROOM WC : Comprising of bath with overhead shower of mixer tap, sink and WC, heated chrome towel rail, part tiled walls, panel ceiling with inset spotlights and UPVC double glazed window.