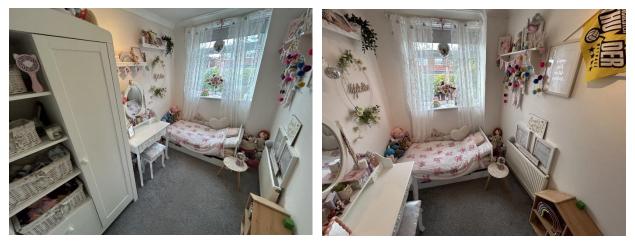

BEDROOM TWO : Rear double bedroom with built-in wardrobes, radiator and UPVC double glazed window.

BEDROOM THREE :Rear single bedroom with built in wardrobe, radiator and UPVC double glazed window.

BATHROOM WC : Comprising of bath with overhead shower of mixer tap, sink and WC, heated chrome towel rail, part tiled walls, panel ceiling with inset spotlights and UPVC double glazed window.