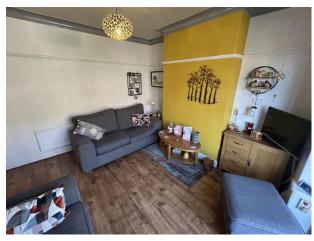

### LOUNGE:

With laminate flooring, two radiators and UPVC double glazed bay window