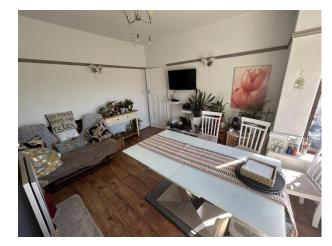

#### DINING ROOM:

With laminate flooring, radiator wall mounted electric fire, access to a cellar which runs part length of the property and UPVC double glazed window