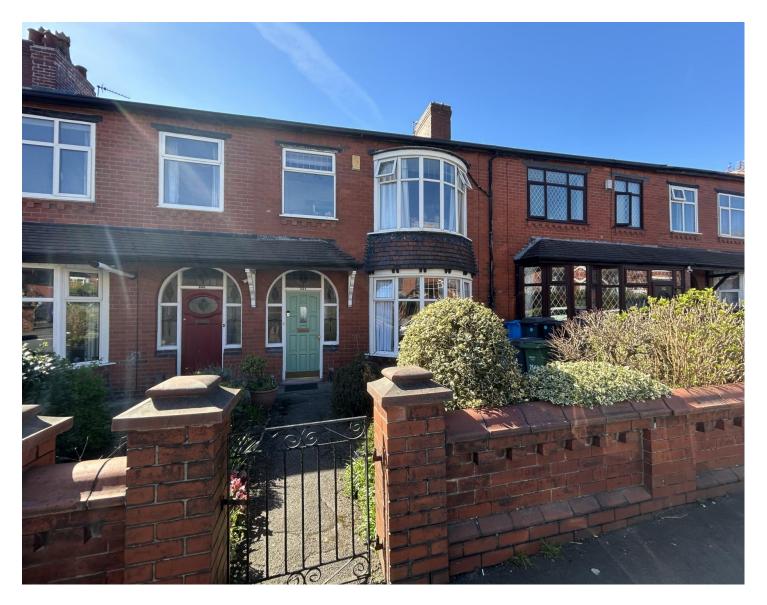

## Frederick Street, Oldham

- Mid-Terraced Property
- Three Bedrooms
- Lounge
- Dining Room
- Kitchen

- Bathroom
- Generously Sized Rear Garden
- Detached Garage
- Popular Residential Area
- Viewings Are Highly Recommended

This three bedroomed mid terraced property offers generous size living accommodation and is situated within the popular area of Oldham, within easy access of excellent local schools and amenities, public transport links and a short drive from the Northwest motorway network. Internal accommodation briefly comprises of entrance hall, lounge, dining room, kitchen, three bedrooms and bathroom. Externally to the front of the property is a garden area, whilst to the rear of the property is a paved patio area with lawn garden beyond and a detached rear garage. The property further benefits from UPVC double glazing, gas central heating and viewing the property is highly recommended.