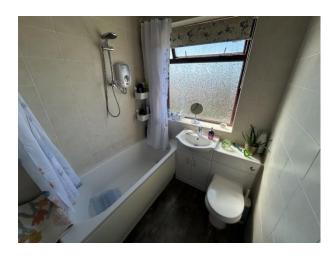

## BATHROOM:

Comprising of bath with overhead shower, vanity sink unit and WC, towel radiator, inbuilt storage cupboard UPVC ceiling with inset spotlights and UPVC double glazed window