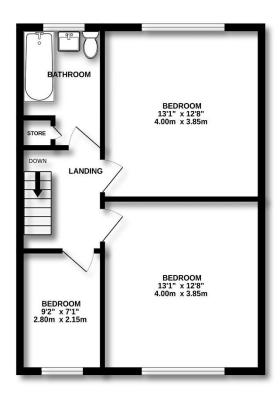

## LANDING:

Loft access hatch

## BEDROOM 1:

Front double bedroom with radiator and UPVC double glazed window

## BEDROOM 2:

Rear double bedroom with built in wardrobe and cupboard, radiator and UPVC double glazed window

## BATHROOM:

Comprising of bath with overhead shower, vanity sink unit and WC, towel radiator, inbuilt storage cupboard UPVC ceiling with inset spotlights and UPVC double glazed window

## Floor Plan

GROUND FLOOR 1ST FLOOR

Whilst every attempt has been made to ensure the accuracy of the floorplan contained here, measurements of doors, wirdows, rooms and any other items are approximate and no responsibility is taken for any error, ornission or mis-statement. This plan is for illustrative purposes only and should be used as such by any prospective purchaser. The services, systems and appliances shown have not been tested and no guarantee as to their operability or efficiency can be given.