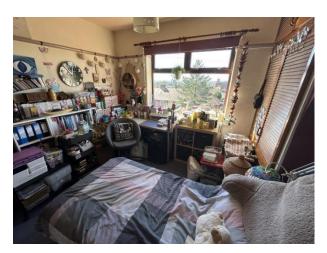

## BEDROOM 1:

Front double bedroom with radiator and UPVC double glazed window

## BEDROOM 2:

Rear double bedroom with built in wardrobe and cupboard, radiator and UPVC double glazed window

### BEDROOM 3:

Front single bedroom with built in cupboards, radiator and UPVC double glazed window