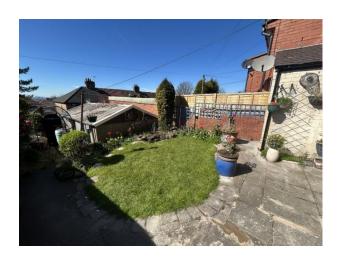

### OUTSIDE:

Externally to the front of the property is a garden area whilst to the rear of the property is a paved patio area with lawn garden beyond and a detached rear garage

This three bedroomed mid terraced property offers generous size living accommodation and is situated within the popular area of Oldham, within easy access of excellent local schools and amenities, public transport links and a short drive from the Northwest motorway network. Internal accommodation briefly comprises of entrance hall, lounge, dining room, kitchen, three bedrooms and bathroom. Externally to the front of the property is a garden area, whilst to the rear of the property is a paved patio area with lawn garden beyond and a detached rear garage. The property further benefits from UPVC double glazing, gas central heating and viewing the property is highly recommended.