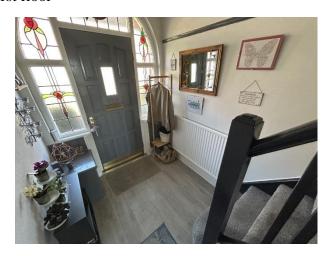

#### **ENTRANCE HALL:**

Via a wooden entrance door with laminate flooring, radiator, under stairs storage and stairs leading to first floor