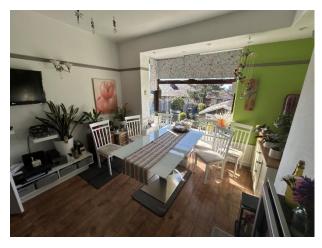

#### DINING ROOM:

With laminate flooring, radiator wall mounted electric fire, access to a cellar which runs part length of the property and UPVC double glazed window