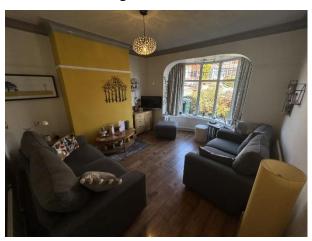

### LOUNGE:

With laminate flooring, two radiators and UPVC double glazed bay window