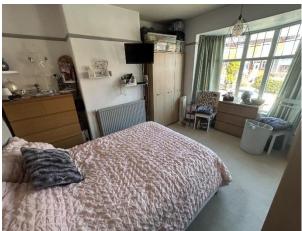

## BEDROOM 1:

Front double bedroom with radiator and UPVC double glazed window

## BEDROOM 2:

Rear double bedroom with built in wardrobe and cupboard, radiator and UPVC double glazed window

### BEDROOM 3:

Front single bedroom with built in cupboards, radiator and UPVC double glazed window