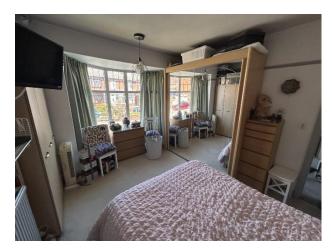

## BEDROOM 1:

Front double bedroom with radiator and UPVC double glazed window

## BEDROOM 2:

Rear double bedroom with built in wardrobe and cupboard, radiator and UPVC double glazed window

### BEDROOM 3:

Front single bedroom with built in cupboards, radiator and UPVC double glazed window