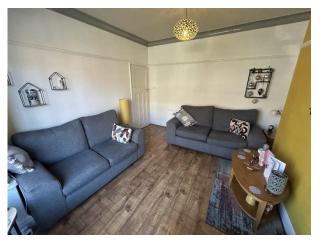

### LOUNGE:

With laminate flooring, two radiators and UPVC double glazed bay window