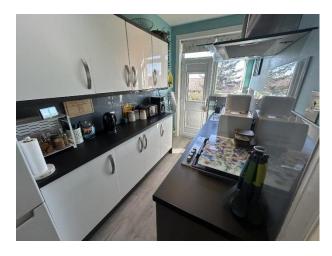

## KITCHEN:

Modern range of wall and base units, intergrated double oven, four ring gas hob and extractor above, plumbed for washing machine, stainless steel sink unit with mixer taps, radiator, UPVC double glazed doors leading to garden