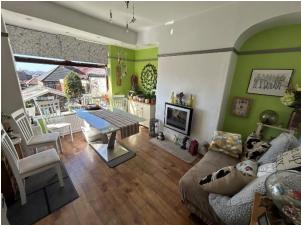

#### DINING ROOM:

With laminate flooring, radiator wall mounted electric fire, access to a cellar which runs part length of the property and UPVC double glazed window