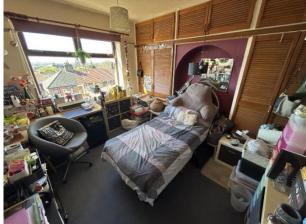

## BEDROOM 1:

Front double bedroom with radiator and UPVC double glazed window

## BEDROOM 2:

Rear double bedroom with built in wardrobe and cupboard, radiator and UPVC double glazed window

### BEDROOM 3:

Front single bedroom with built in cupboards, radiator and UPVC double glazed window