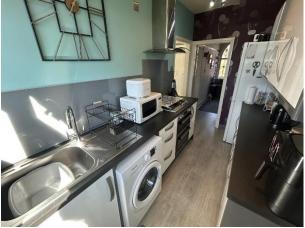

## KITCHEN:

Modern range of wall and base units, intergrated double oven, four ring gas hob and extractor above, plumbed for washing machine, stainless steel sink unit with mixer taps, radiator, UPVC double glazed doors leading to garden