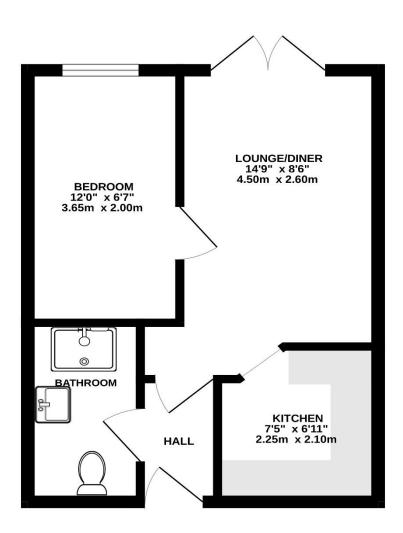

### Floor Plan

#### INTERNAL ACCOMMODATION:

ENTRANCE HALL: Via a UPVC double glazed entrance door.

SHOWER ROOM: Comprising of shower cubicle, vanity sink unit and WC, radiator and UPVC double glazed window.

LOUNGE: With radiator and UPVC double glazed sliding doors leading to rear garden.

KITCHEN: Range of wall and base units, space for oven, stainless steel sink unit with mixer tap and UPVC double glazed window.

BEDROOM: Double bedroom with fitted wardrobes, cupboards and drawers, loft access hatch, radiator and UPVC double glazed window.