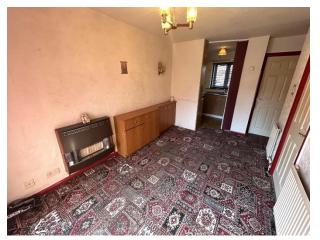

#### INTERNAL ACCOMMODATION:

ENTRANCE HALL: Via a UPVC double glazed entrance door.

SHOWER ROOM: Comprising of shower cubicle, vanity sink unit and WC, radiator and UPVC double glazed window.

LOUNGE: With radiator and UPVC double glazed sliding doors leading to rear garden.