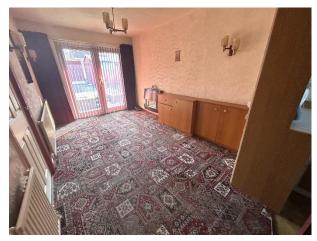

#### INTERNAL ACCOMMODATION:

ENTRANCE HALL: Via a UPVC double glazed entrance door.

SHOWER ROOM: Comprising of shower cubicle, vanity sink unit and WC, radiator and UPVC double glazed window.

LOUNGE: With radiator and UPVC double glazed sliding doors leading to rear garden.