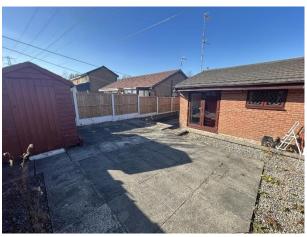

OUTSIDE: Externally to the front of the property is a lawn garden and long driveway proving ample off-road parking, whilst to the rear of the property is an enclosed, low maintenance garden with wooden garden shed and gated side access.