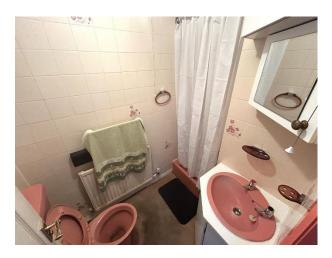

#### INTERNAL ACCOMMODATION:

ENTRANCE HALL: Via a UPVC double glazed entrance door.

SHOWER ROOM: Comprising of shower cubicle, vanity sink unit and WC, radiator and UPVC double glazed window.

LOUNGE: With radiator and UPVC double glazed sliding doors leading to rear garden.