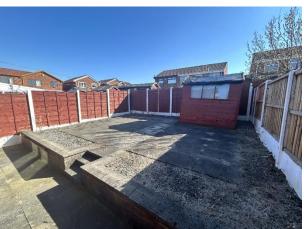

OUTSIDE: Externally to the front of the property is a lawn garden and long driveway proving ample off-road parking, whilst to the rear of the property is an enclosed, low maintenance garden with wooden garden shed and gated side access.