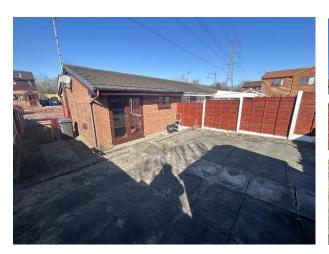

OUTSIDE: Externally to the front of the property is a lawn garden and long driveway proving ample off-road parking, whilst to the rear of the property is an enclosed, low maintenance garden with wooden garden shed and gated side access.