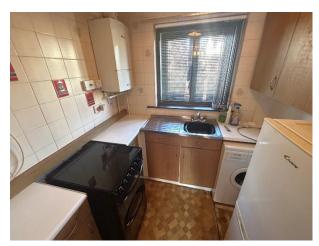

KITCHEN: Range of wall and base units, space for oven, stainless steel sink unit with mixer tap and UPVC double glazed window.

BEDROOM: Double bedroom with fitted wardrobes, cupboards and drawers, loft access hatch, radiator and UPVC double glazed window.