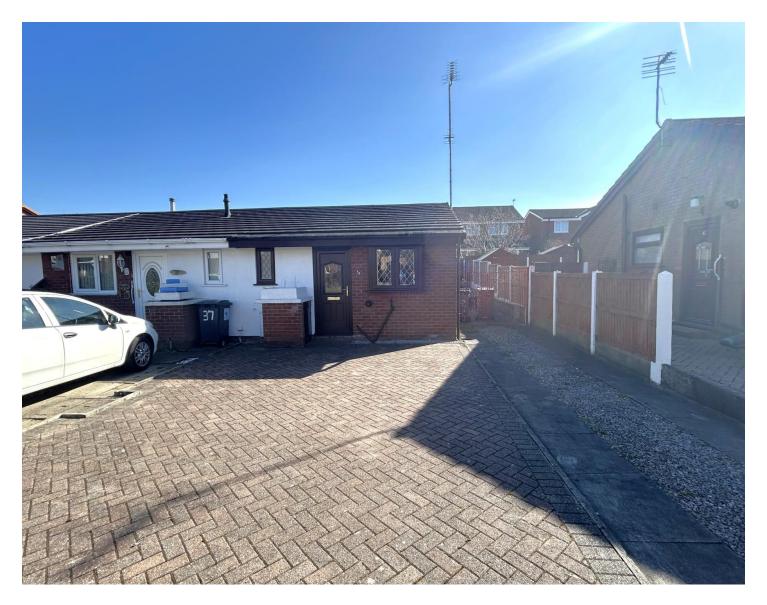

# 39 Redwood, Oldham, OL9 9TG

- NO CHAIN
- Generous Plot Size
- End Terrace Bungalow
- One Double Bedroom
- Spacious Lounge

- Kitchen
- Situated On Firwood Park Development
- Low Maintenance Rear Garden
- Driveway With Ample Off Road Parking
- Viewing Highly Recommended

#### \*\*\*NO CHAIN AND THEREFORE VACANT POSSESSION ON COMPLETION\*\*\*

Situated on a generous plot is this one bedroom end terrace bungalow which is located on the popular Firwood Park development within easy access of excellent local schools and amenities, public transport links including Middleton train station and a short drive for the Northwest motorway network. Internal accommodation briefly comprises of entrance hall, lounge, kitchen, one double bedroom and shower room. Externally to the front of the property is a lawn garden and long driveway proving ample off-road parking, whilst to the rear of the property is an enclosed, low maintenance garden with wooden garden shed and gated side access. The property further benefits from UPVC double glazing and gas central heating, viewing of the property is highly recommended.

OUTSIDE: Externally to the front of the property is a lawn garden and long driveway proving ample off-road parking, whilst to the rear of the property is an enclosed, low maintenance garden with wooden garden shed and gated side access.