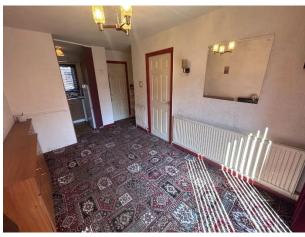

#### INTERNAL ACCOMMODATION:

ENTRANCE HALL: Via a UPVC double glazed entrance door.

SHOWER ROOM: Comprising of shower cubicle, vanity sink unit and WC, radiator and UPVC double glazed window.

LOUNGE: With radiator and UPVC double glazed sliding doors leading to rear garden.