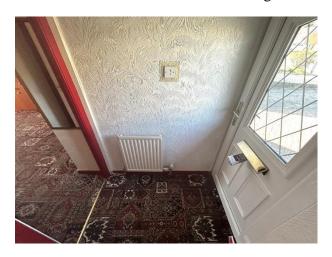

#### INTERNAL ACCOMMODATION:

ENTRANCE HALL: Via a UPVC double glazed entrance door.

SHOWER ROOM: Comprising of shower cubicle, vanity sink unit and WC, radiator and UPVC double glazed window.

LOUNGE: With radiator and UPVC double glazed sliding doors leading to rear garden.