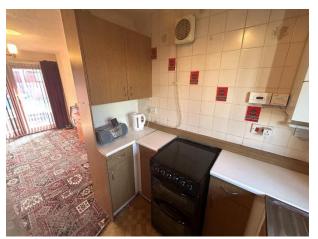

KITCHEN: Range of wall and base units, space for oven, stainless steel sink unit with mixer tap and UPVC double glazed window.

BEDROOM: Double bedroom with fitted wardrobes, cupboards and drawers, loft access hatch, radiator and UPVC double glazed window.