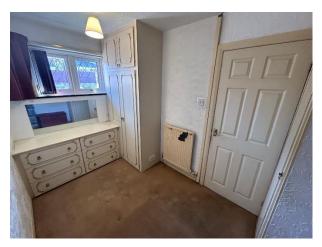

KITCHEN: Range of wall and base units, space for oven, stainless steel sink unit with mixer tap and UPVC double glazed window.

BEDROOM: Double bedroom with fitted wardrobes, cupboards and drawers, loft access hatch, radiator and UPVC double glazed window.