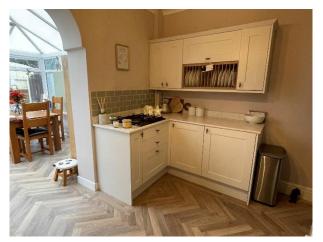

Kitchen: With a range of wall and base units with granite worktops, Belfast sink unit, integrated oven and microwave, four ring gas hob, radiator, under stairs storage cupboard, Amitco flooring and opening to conservatory.