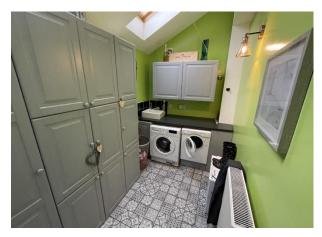

Utility Room: Plumbed for washing machine and dryer, built in cupboards, radiator and two Velux windows.

Downstairs WC: With WC and sink.

Conservatory: Of brick and UPVC construction with amtico flooring, radiator and UPVC double glazed French doors leading to rear garden.