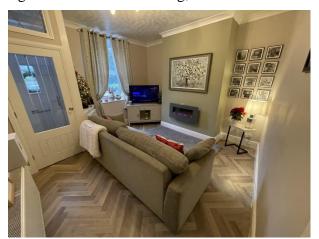

#### **Internal Accommodation**

Entrance Porch: Via a composite double glazed entrance door with Amtico flooring.

Lounge: With Amtico flooring, wall mounted electric fire, radiator and UPVC double glazed window.