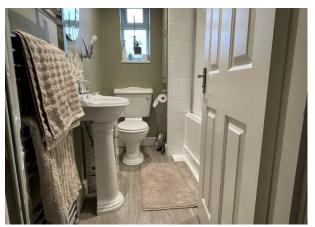

Modern Family Bathroom: Comprising of bath with overhead shower, sink and WC, towel radiator, built in cupboard, laminate flooring, spotlights to ceiling and UPVC double glazed window.