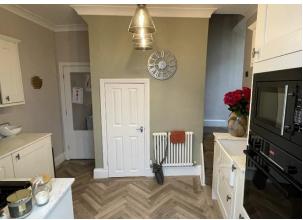

#### **Internal Accommodation**

Entrance Porch: Via a composite double glazed entrance door with Amtico flooring.

Lounge: With Amtico flooring, wall mounted electric fire, radiator and UPVC double glazed window.

Kitchen: With a range of wall and base units with granite worktops, Belfast sink unit, integrated oven and microwave, four ring gas hob, radiator, under stairs storage cupboard, Amitco flooring and opening to conservatory.