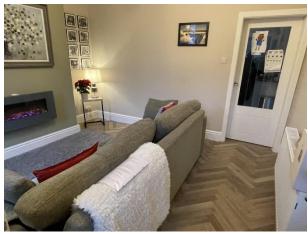

#### **Internal Accommodation**

Entrance Porch: Via a composite double glazed entrance door with Amtico flooring.

Lounge: With Amtico flooring, wall mounted electric fire, radiator and UPVC double glazed window.