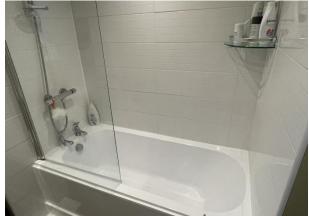

Modern Family Bathroom: Comprising of bath with overhead shower, sink and WC, towel radiator, built in cupboard, laminate flooring, spotlights to ceiling and UPVC double glazed window.