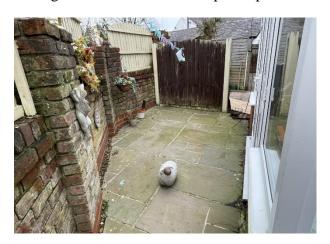

## **Outside**

Externally to the front of the property there is private parking for two vehicles whilst to the rear is an enclosed garden with Indian stone paved patio areas and side stoned area.