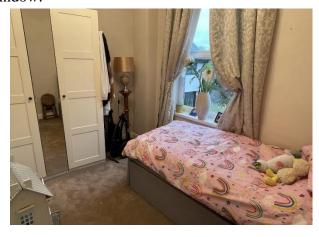

## First Floor

Landing: Access hatch with loft ladder.

Bedroom One: Front double bedroom with fitted wardrobes and drawers, radiator and UPVC double glazed window.

Bedroom Two: Rear double bedroom with built in cupboard, radiator and UPVC double glazed window.