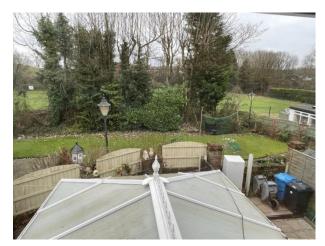

Utility Room: Plumbed for washing machine and dryer, built in cupboards, radiator and two Velux windows.

Downstairs WC: With WC and sink.

Conservatory: Of brick and UPVC construction with amtico flooring, radiator and UPVC double glazed French doors leading to rear garden.