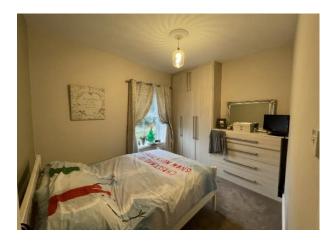

## First Floor

Landing: Access hatch with loft ladder.

Bedroom One: Front double bedroom with fitted wardrobes and drawers, radiator and UPVC double glazed window.

Bedroom Two: Rear double bedroom with built in cupboard, radiator and UPVC double glazed window.