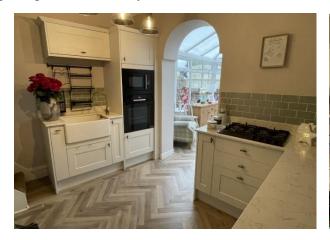

Kitchen: With a range of wall and base units with granite worktops, Belfast sink unit, integrated oven and microwave, four ring gas hob, radiator, under stairs storage cupboard, Amitco flooring and opening to conservatory.