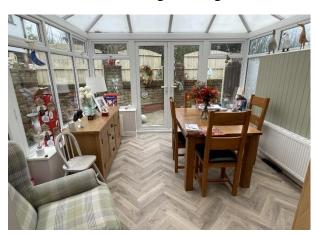

Utility Room: Plumbed for washing machine and dryer, built in cupboards, radiator and two Velux windows.

Downstairs WC: With WC and sink.

Conservatory: Of brick and UPVC construction with amtico flooring, radiator and UPVC double glazed French doors leading to rear garden.