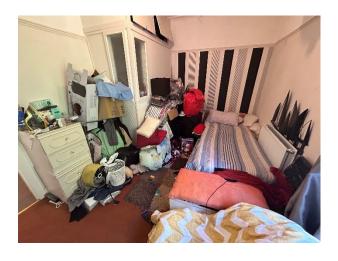

### FIRST FLOOR:

BEDROOM ONE: Substantial size front double bedroom with radiator, fitted wardrobes and UPVC double glazed window.

BEDROOM TWO: Rear double bedroom with radiator and UPVC double glazed window.