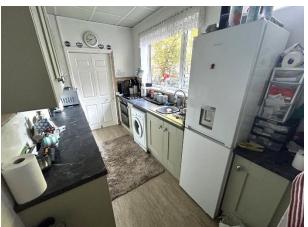

DINING ROOM: With feature electric fire and surround, radiator, understairs storage cupboard and UPVC double glazed window.

KITCHEN: Range of wall and base units, integrated oven with four ring halogen hob, stainless steel sink unit with mixer tap, plumbed for washing machine, two UPVC double glazed windows and door leading to rear porch.