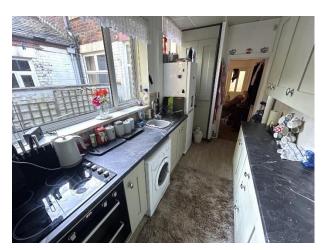

DINING ROOM: With feature electric fire and surround, radiator, understairs storage cupboard and UPVC double glazed window.

KITCHEN: Range of wall and base units, integrated oven with four ring halogen hob, stainless steel sink unit with mixer tap, plumbed for washing machine, two UPVC double glazed windows and door leading to rear porch.