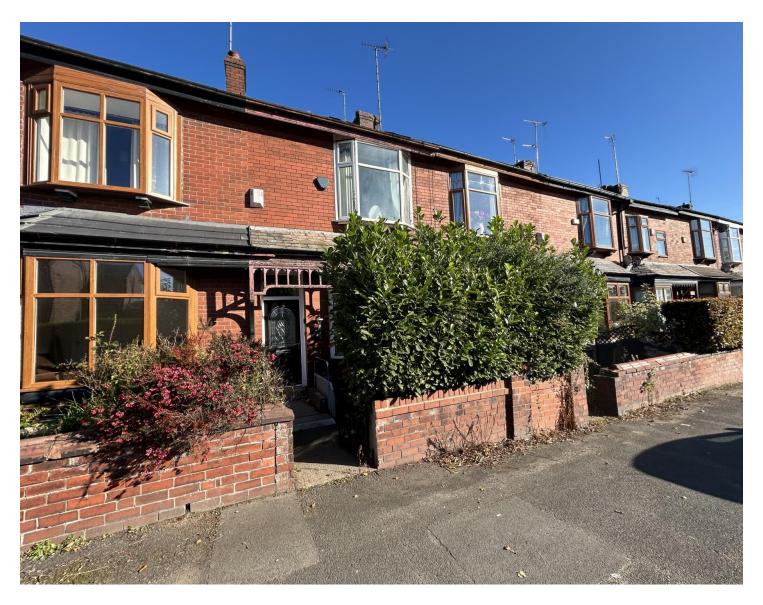

## 866 Middleton Road, Chadderton, OL9 0PB

- Extended Mid Terrace Property
- Two Double Bedrooms
- Two Living Rooms
- Kitchen
- Bathroom & Downstairs WC
- Enclosed Rear Yard
- Gated Rear Access
- Spacious Living Accommodation
- Popular Residential Area
- Viewing Highly Recommended

This extended two double bedroomed mid terrace property offers deceptively spacious living accommodation with two living rooms, kitchen, two double bedrooms and bathroom. The property is situated in a popular residential area of Chadderton within easy access of excellent local schools and amenities, public transport links including Mills Hill train station and a short drive from the Northwest motorway network. Internal accommodation briefly comprises of entrance porch, entrance hall, lounge, dining room, kitchen, two double bedrooms and bathroom. Externally to the front of the property is a small forecourt garden, whilst to the rear of the property is an enclosed rear yard with gated rear access. The property further benefits from UPVC double glazing and gas central heating.

BATHROOM: Comprising of bath, sink and WC and spotlights to ceiling.

OUTSIDE: Externally to the front of the property is a small forecourt garden, whilst to the rear of the property is an enclosed rear yard with gated rear access.