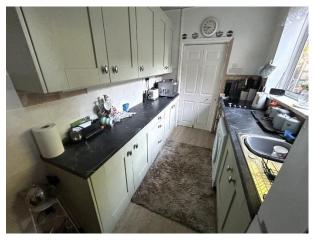

DINING ROOM: With feature electric fire and surround, radiator, understairs storage cupboard and UPVC double glazed window.

KITCHEN: Range of wall and base units, integrated oven with four ring halogen hob, stainless steel sink unit with mixer tap, plumbed for washing machine, two UPVC double glazed windows and door leading to rear porch.