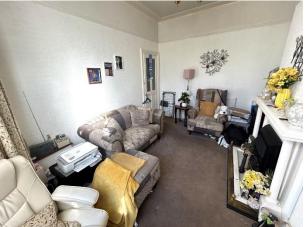

DINING ROOM: With feature electric fire and surround, radiator, understairs storage cupboard and UPVC double glazed window.

KITCHEN: Range of wall and base units, integrated oven with four ring halogen hob, stainless steel sink unit with mixer tap, plumbed for washing machine, two UPVC double glazed windows and door leading to rear porch.