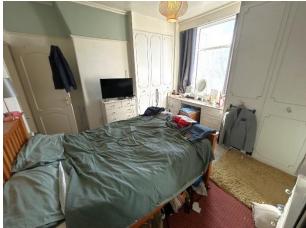

### FIRST FLOOR:

BEDROOM ONE: Substantial size front double bedroom with radiator, fitted wardrobes and UPVC double glazed window.

BEDROOM TWO: Rear double bedroom with radiator and UPVC double glazed window.