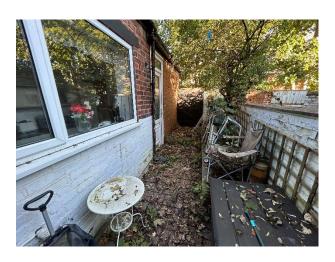

BATHROOM: Comprising of bath, sink and WC and spotlights to ceiling.

OUTSIDE: Externally to the front of the property is a small forecourt garden, whilst to the rear of the property is an enclosed rear yard with gated rear access.