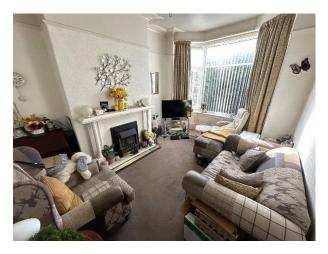

#### INTERNAL ACCOMMODATION:

ENTRANCE PORCH: Via a UPVC double glazed entrance door.

ENTRANCE HALL: With stairs leading to first floor.

LOUNGE: With feature electric fire and surround, radiator and UPVC double glazed window.