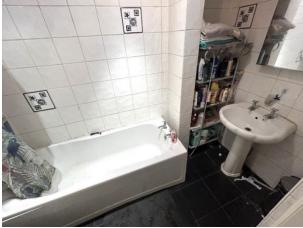

BATHROOM: Comprising of bath, sink and WC and spotlights to ceiling.

OUTSIDE: Externally to the front of the property is a small forecourt garden, whilst to the rear of the property is an enclosed rear yard with gated rear access.