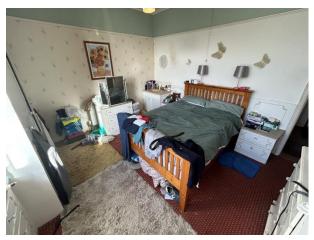

### FIRST FLOOR:

BEDROOM ONE: Substantial size front double bedroom with radiator, fitted wardrobes and UPVC double glazed window.

BEDROOM TWO: Rear double bedroom with radiator and UPVC double glazed window.