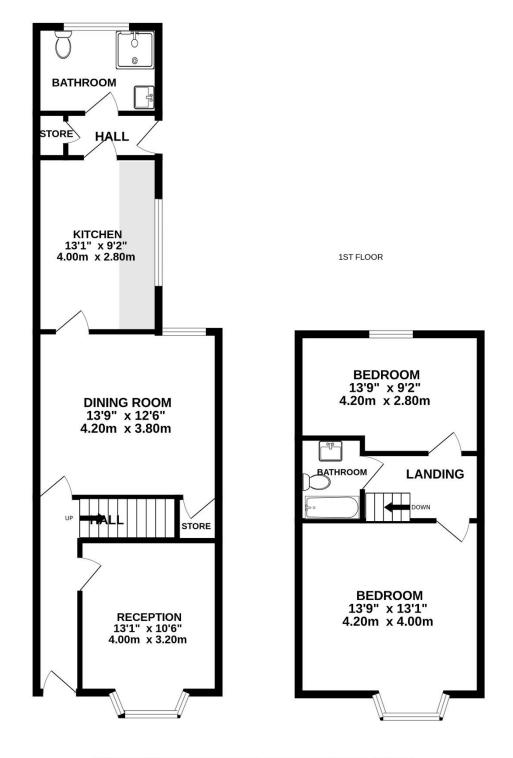

This extended two double bedroomed mid terrace property offers deceptively spacious living accommodation with two living rooms, kitchen, two double bedrooms and bathroom. The property is situated in a popular residential area of Chadderton within easy access of excellent local schools and amenities, public transport links including Mills Hill train station and a short drive from the Northwest motorway network. Internal accommodation briefly comprises of entrance porch, entrance hall, lounge, dining room, kitchen, two double bedrooms and bathroom. Externally to the front of the property is a small forecourt garden, whilst to the rear of the property is an enclosed rear yard with gated rear access. The property further benefits from UPVC double glazing and gas central heating.

#### INTERNAL ACCOMMODATION:

ENTRANCE PORCH: Via a UPVC double glazed entrance door.

ENTRANCE HALL: With stairs leading to first floor.

LOUNGE: With feature electric fire and surround, radiator and UPVC double glazed window.

DINING ROOM: With feature electric fire and surround, radiator, understairs storage cupboard and UPVC double glazed window.

KITCHEN: Range of wall and base units, integrated oven with four ring halogen hob, stainless steel sink unit with mixer tap, plumbed for washing machine, two UPVC double glazed windows and door leading to rear porch.

REAR PORCH: With door leading to wet room and UPVC double glazed door leading to rear yard.

WET ROOM: Comprising of shower, sink and WC and UPVC double glazed window.

### FIRST FLOOR:

BEDROOM ONE: Substantial size front double bedroom with radiator, fitted wardrobes and UPVC double glazed window.

BEDROOM TWO: Rear double bedroom with radiator and UPVC double glazed window.

BATHROOM: Comprising of bath, sink and WC and spotlights to ceiling.

OUTSIDE: Externally to the front of the property is a small forecourt garden, whilst to the rear of the property is an enclosed rear yard with gated rear access.

### Floor Plan

**GROUND FLOOR** 