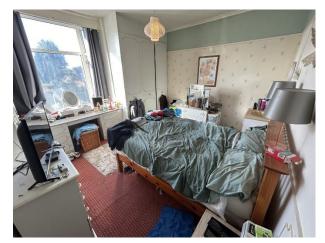

### FIRST FLOOR:

BEDROOM ONE: Substantial size front double bedroom with radiator, fitted wardrobes and UPVC double glazed window.

BEDROOM TWO: Rear double bedroom with radiator and UPVC double glazed window.