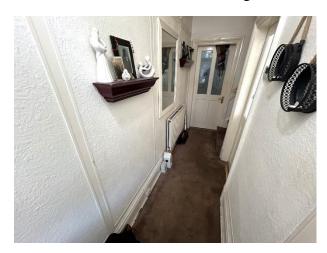

#### INTERNAL ACCOMMODATION:

ENTRANCE PORCH: Via a UPVC double glazed entrance door.

ENTRANCE HALL: With stairs leading to first floor.

LOUNGE: With feature electric fire and surround, radiator and UPVC double glazed window.