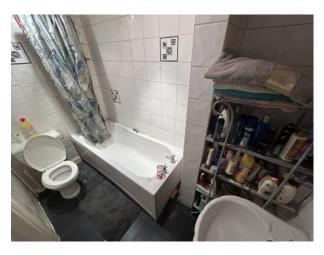

BATHROOM: Comprising of bath, sink and WC and spotlights to ceiling.

OUTSIDE: Externally to the front of the property is a small forecourt garden, whilst to the rear of the property is an enclosed rear yard with gated rear access.