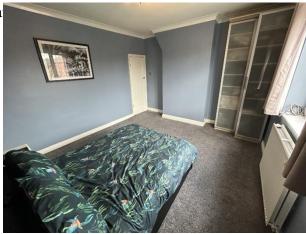

BEDROOM TWO: Rear double bedroom with built in wardrobes and drawers, radiator and UPVC

BATHROOM: Modern bathroom comprising of bath with wall mounted shower, sink and WC, radiator

OUTSIDE: Externally to the front of the property is a small low maintenance garden and driveway providing off road parking, whilst to the rear of the property is a good size enclosed rear garden area