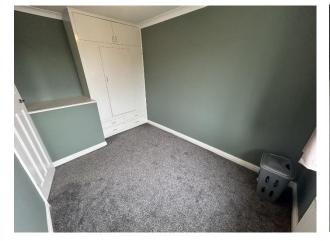

BEDROOM TWO: Rear double bedroom with built in wardrobes and drawers, radiator and UPVC

BATHROOM: Modern bathroom comprising of bath with wall mounted shower, sink and WC, radiator

OUTSIDE: Externally to the front of the property is a small low maintenance garden and driveway providing off road parking, whilst to the rear of the property is a good size enclosed rear garden area