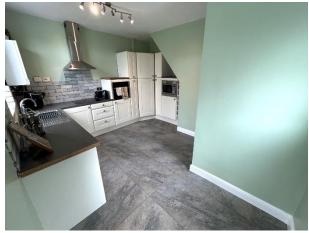

#### INTERNAL ACCOMMODATION:

ENTRANCE HALL: Via a UPVC double glazed entrance door with wooden flooring, radiator and stairs leading to the first floor.

KITCHEN DINER: Modern range of wall and base units, integrated oven with four ring halogen hob and extractor hood above, stainless steel sink unit with mixer tap, integrated microwave, fridge freezer, dishwasher and washing machine, built in wine rack, two UPVC double glazed windows and UPVC