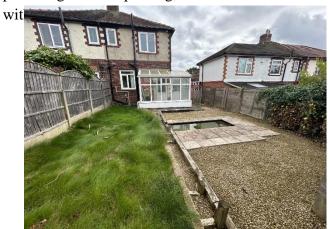

BEDROOM TWO: Rear double bedroom with built in wardrobes and drawers, radiator and UPVC

BATHROOM: Modern bathroom comprising of bath with wall mounted shower, sink and WC, radiator

OUTSIDE: Externally to the front of the property is a small low maintenance garden and driveway providing off road parking, whilst to the rear of the property is a good size enclosed rear garden area