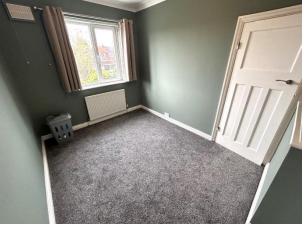

BEDROOM TWO: Rear double bedroom with built in wardrobes and drawers, radiator and UPVC

BATHROOM: Modern bathroom comprising of bath with wall mounted shower, sink and WC, radiator

OUTSIDE: Externally to the front of the property is a small low maintenance garden and driveway providing off road parking, whilst to the rear of the property is a good size enclosed rear garden area