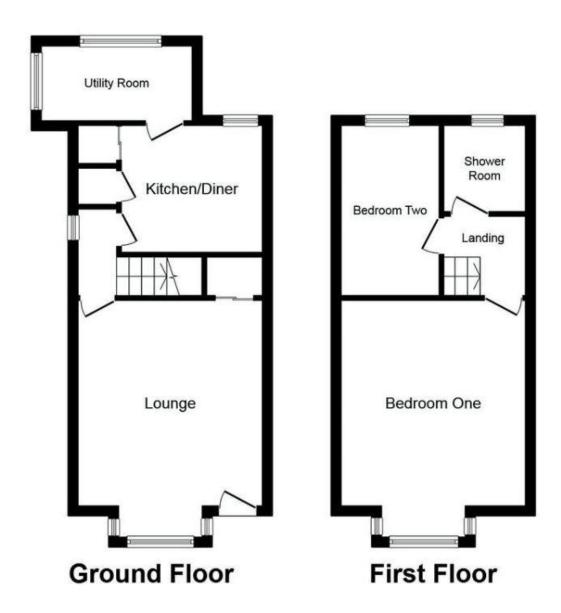

wooden flooring, radiator and stairs leading to the first floor.







KITCHEN DINER: Modern range of wall and base units, integrated oven with four ring halogen hob and extractor hood above, stainless steel sink unit with mixer tap, integrated microwave, fridge freezer, dishwasher and washing machine, built in wine rack, two UPVC double glazed windows and UPVC





















BEDROOM TWO: Rear double bedroom with built in wardrobes and drawers, radiator and UPVC





BATHROOM: Modern bathroom comprising of bath with wall mounted shower, sink and WC, radiator





OUTSIDE: Externally to the front of the property is a small low maintenance garden and driveway providing off road parking, whilst to the rear of the property is a good size enclosed rear garden area







## Floor Plan



## **Energy Performance Certificate**



Address: 519 Middleton Road Chadderton OL9 9SH

Tel: 0161 626 0333

Email: sales@aschadderton.com

SERVICES: The services to, and the fittings and appliances within, this property have not been tested and no guarantee can be given as to their condition or suitability for their purpose.

DISCLAIMER: Whilst we endeavor to make our sales details accurate and reliable they should not be relied on as statements or representations of fact and do not constitute part of an offer or contract. The Seller does not make or give nor do we or our employees have authority to make or give any representation or warranty in relation to the property.

Please contact the office before viewing the property.