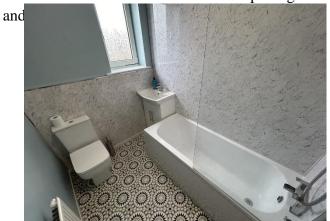

BEDROOM TWO: Rear double bedroom with built in wardrobes and drawers, radiator and UPVC

BATHROOM: Modern bathroom comprising of bath with wall mounted shower, sink and WC, radiator

OUTSIDE: Externally to the front of the property is a small low maintenance garden and driveway providing off road parking, whilst to the rear of the property is a good size enclosed rear garden area