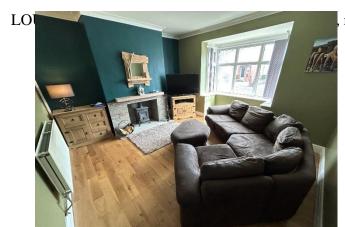

#### INTERNAL ACCOMMODATION:

ENTRANCE HALL: Via a UPVC double glazed entrance door with wooden flooring, radiator and stairs leading to the first floor.

KITCHEN DINER: Modern range of wall and base units, integrated oven with four ring halogen hob and extractor hood above, stainless steel sink unit with mixer tap, integrated microwave, fridge freezer, dishwasher and washing machine, built in wine rack, two UPVC double glazed windows and UPVC