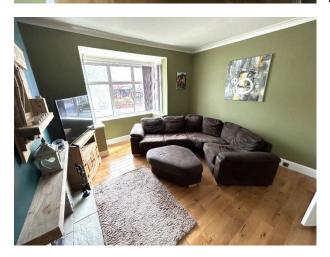

#### INTERNAL ACCOMMODATION:

ENTRANCE HALL: Via a UPVC double glazed entrance door with wooden flooring, radiator and stairs leading to the first floor.

KITCHEN DINER: Modern range of wall and base units, integrated oven with four ring halogen hob and extractor hood above, stainless steel sink unit with mixer tap, integrated microwave, fridge freezer, dishwasher and washing machine, built in wine rack, two UPVC double glazed windows and UPVC