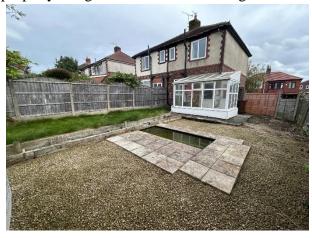

BEDROOM TWO: Rear double bedroom with built in wardrobes and drawers, radiator and UPVC

BATHROOM: Modern bathroom comprising of bath with wall mounted shower, sink and WC, radiator

OUTSIDE: Externally to the front of the property is a small low maintenance garden and driveway providing off road parking, whilst to the rear of the property is a good size enclosed rear garden area