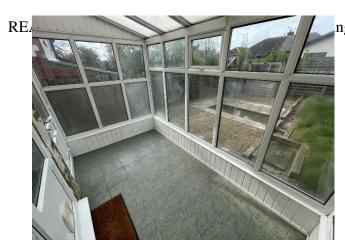

#### INTERNAL ACCOMMODATION:

ENTRANCE HALL: Via a UPVC double glazed entrance door with wooden flooring, radiator and stairs leading to the first floor.

KITCHEN DINER: Modern range of wall and base units, integrated oven with four ring halogen hob and extractor hood above, stainless steel sink unit with mixer tap, integrated microwave, fridge freezer, dishwasher and washing machine, built in wine rack, two UPVC double glazed windows and UPVC