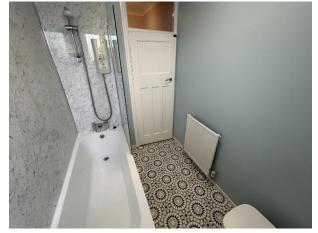

BEDROOM TWO: Rear double bedroom with built in wardrobes and drawers, radiator and UPVC

BATHROOM: Modern bathroom comprising of bath with wall mounted shower, sink and WC, radiator

OUTSIDE: Externally to the front of the property is a small low maintenance garden and driveway providing off road parking, whilst to the rear of the property is a good size enclosed rear garden area