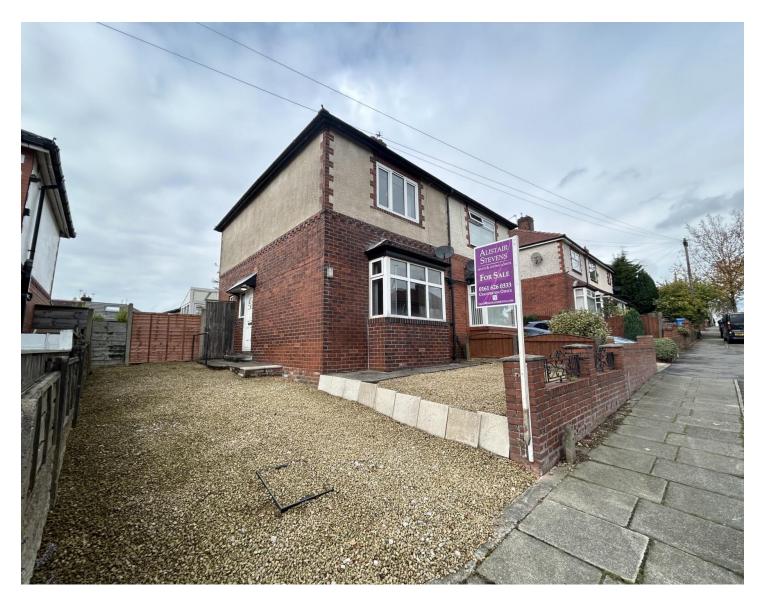

## 75 Chadderton Park Road, Oldham, OL9 0PQ

- Recently Modernised
- Semi Detached Property
- Two Double Bedrooms
- Lounge
- Modern Kitchen Diner
- Rear Lean To
- Modern Family Bathroom
- Good Size Enclosed Rear Garden
- Driveway Providing Off Road Parking
- Viewing Highly Recommended

This recently modernised two double bedroomed semi detached property offers deceptively spacious living accommodation and is situated in a popular residential area of Chadderton within walking distance of excellent local schools and amenities, Chadderton park, public transport links including Mills Hill train station and a short drive from the Northwest motorway network. Internal accommodation briefly comprises of entrance hall, lounge, modern kitchen diner, rear lean to, two double bedrooms and modern family bathroom. Externally to the front of the property is a small low maintenance garden and driveway providing off road parking, whilst to the rear of the property is a good size enclosed rear garden area with gated side access. This property has previously had planning permission granted for a double storey extension to both the side and rear, however this will need to be reapplied for. The property further benefits from UPVC double glazing and gas central heating, viewing of the property is highly recommended.