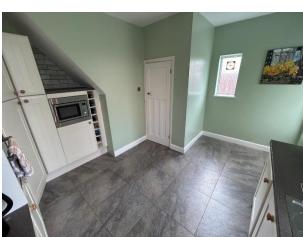

#### INTERNAL ACCOMMODATION:

ENTRANCE HALL: Via a UPVC double glazed entrance door with wooden flooring, radiator and stairs leading to the first floor.

KITCHEN DINER: Modern range of wall and base units, integrated oven with four ring halogen hob and extractor hood above, stainless steel sink unit with mixer tap, integrated microwave, fridge freezer, dishwasher and washing machine, built in wine rack, two UPVC double glazed windows and UPVC