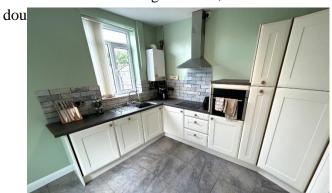

#### INTERNAL ACCOMMODATION:

ENTRANCE HALL: Via a UPVC double glazed entrance door with wooden flooring, radiator and stairs leading to the first floor.

KITCHEN DINER: Modern range of wall and base units, integrated oven with four ring halogen hob and extractor hood above, stainless steel sink unit with mixer tap, integrated microwave, fridge freezer, dishwasher and washing machine, built in wine rack, two UPVC double glazed windows and UPVC