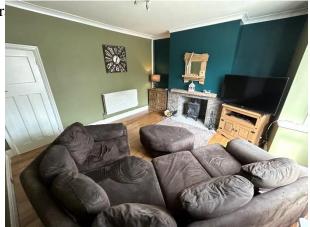

#### INTERNAL ACCOMMODATION:

ENTRANCE HALL: Via a UPVC double glazed entrance door with wooden flooring, radiator and stairs leading to the first floor.

KITCHEN DINER: Modern range of wall and base units, integrated oven with four ring halogen hob and extractor hood above, stainless steel sink unit with mixer tap, integrated microwave, fridge freezer, dishwasher and washing machine, built in wine rack, two UPVC double glazed windows and UPVC