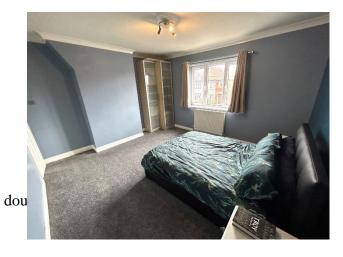

BEDROOM TWO: Rear double bedroom with built in wardrobes and drawers, radiator and UPVC

BATHROOM: Modern bathroom comprising of bath with wall mounted shower, sink and WC, radiator

OUTSIDE: Externally to the front of the property is a small low maintenance garden and driveway providing off road parking, whilst to the rear of the property is a good size enclosed rear garden area