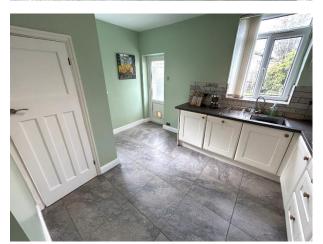

#### INTERNAL ACCOMMODATION:

ENTRANCE HALL: Via a UPVC double glazed entrance door with wooden flooring, radiator and stairs leading to the first floor.

KITCHEN DINER: Modern range of wall and base units, integrated oven with four ring halogen hob and extractor hood above, stainless steel sink unit with mixer tap, integrated microwave, fridge freezer, dishwasher and washing machine, built in wine rack, two UPVC double glazed windows and UPVC