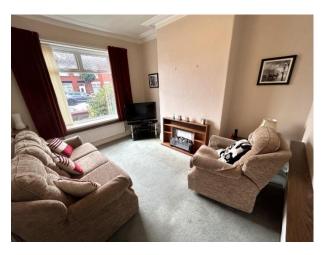

#### INTERNAL ACCOMMODATION:

ENTRANCE HALL: Via a UPVC double glazed entrance door with radiator and understairs storage cupboard.

LOUNGE: With three radiators and UPVC double glazed window.

DINING ROOM: With wall mounted gas fire (currently for decoration only), radiator and UPVC double glazed window.