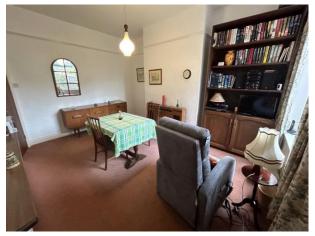

#### INTERNAL ACCOMMODATION:

ENTRANCE HALL: Via a UPVC double glazed entrance door with radiator and understairs storage cupboard.

LOUNGE: With three radiators and UPVC double glazed window.

DINING ROOM: With wall mounted gas fire (currently for decoration only), radiator and UPVC double glazed window.