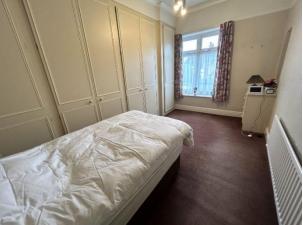

KITCHEN: A range of wall and base units, electric oven point, stainless steel sink unit, UPVC double glazed window and door leading to rear yard.

BEDROOM ONE: Excellent size front double bedroom with built in wardrobes, radiator and two UPVC double glazed windows.

BEDROOM TWO: Generous second bedroom with built in wardrobes and drawers, radiator and UPVC double glazed window.

BATHROOM: Comprising of bath with overhead electric shower, sink and WC, radiator, UPVC ceiling and UPVC double glazed window.