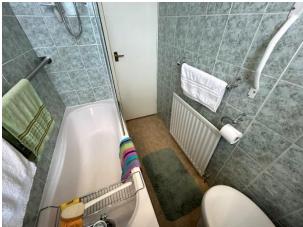

BEDROOM TWO: Generous second bedroom with built in wardrobes and drawers, radiator and UPVC double glazed window.

BATHROOM: Comprising of bath with overhead electric shower, sink and WC, radiator, UPVC ceiling and UPVC double glazed window.