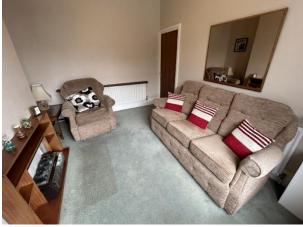

#### INTERNAL ACCOMMODATION:

ENTRANCE HALL: Via a UPVC double glazed entrance door with radiator and understairs storage cupboard.

LOUNGE: With three radiators and UPVC double glazed window.

DINING ROOM: With wall mounted gas fire (currently for decoration only), radiator and UPVC double glazed window.