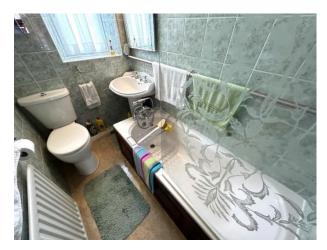

BEDROOM TWO: Generous second bedroom with built in wardrobes and drawers, radiator and UPVC double glazed window.

BATHROOM: Comprising of bath with overhead electric shower, sink and WC, radiator, UPVC ceiling and UPVC double glazed window.