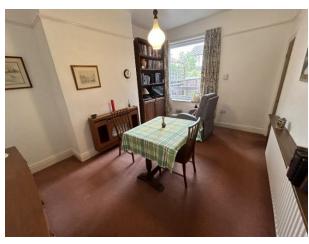

#### INTERNAL ACCOMMODATION:

ENTRANCE HALL: Via a UPVC double glazed entrance door with radiator and understairs storage cupboard.

LOUNGE: With three radiators and UPVC double glazed window.

DINING ROOM: With wall mounted gas fire (currently for decoration only), radiator and UPVC double glazed window.