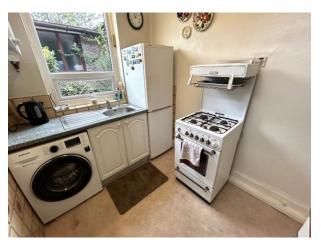

KITCHEN: A range of wall and base units, electric oven point, stainless steel sink unit, UPVC double glazed window and door leading to rear yard.

BEDROOM ONE: Excellent size front double bedroom with built in wardrobes, radiator and two UPVC double glazed windows.