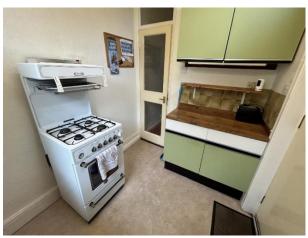

KITCHEN: A range of wall and base units, electric oven point, stainless steel sink unit, UPVC double glazed window and door leading to rear yard.

BEDROOM ONE: Excellent size front double bedroom with built in wardrobes, radiator and two UPVC double glazed windows.