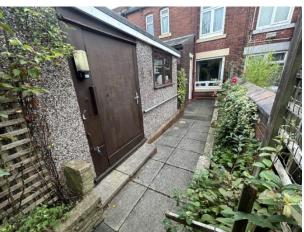

OUTSIDE: Externally to the front of the property is a small forecourt garden, whilst to the rear of the property is an enclosed paved yard with detached garage and gated rear access.