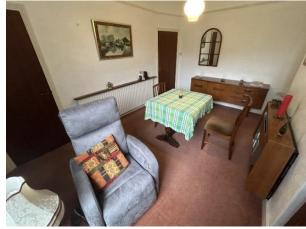

#### INTERNAL ACCOMMODATION:

ENTRANCE HALL: Via a UPVC double glazed entrance door with radiator and understairs storage cupboard.

LOUNGE: With three radiators and UPVC double glazed window.

DINING ROOM: With wall mounted gas fire (currently for decoration only), radiator and UPVC double glazed window.