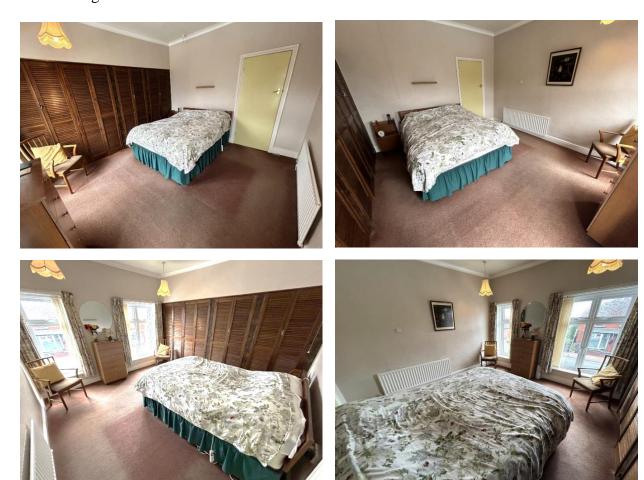

KITCHEN: A range of wall and base units, electric oven point, stainless steel sink unit, UPVC double glazed window and door leading to rear yard.

BEDROOM ONE: Excellent size front double bedroom with built in wardrobes, radiator and two UPVC double glazed windows.

BEDROOM TWO: Generous second bedroom with built in wardrobes and drawers, radiator and UPVC double glazed window.

BATHROOM: Comprising of bath with overhead electric shower, sink and WC, radiator, UPVC ceiling and UPVC double glazed window.