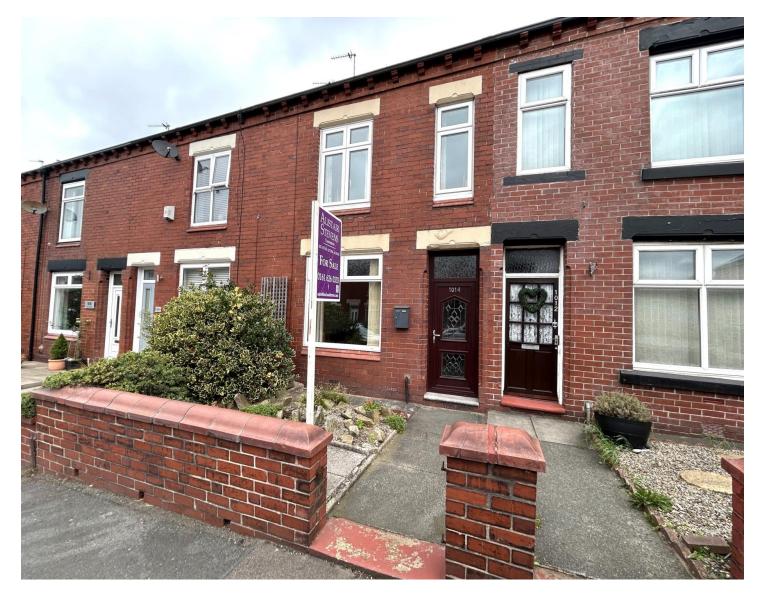

# 1014 Middleton Road, Oldham, OL9 9RZ

- NO CHAIN
- Mid Terrace Property
- Two Double Bedrooms
- Two Reception Rooms
- Kitchen

- Family Bathroom
- Enclosed Rear Yard
- Detached Garage
- Popular Residential Area
- Viewing Highly Recommended

\*\*\*NO CHAIN AND THEREFORE VACANT POSSESSION ON COMPLETION\*\*\* This well presented two double bedroomed mid terrace property is situated in a popular residential area of Chadderton within easy access of the town centre, Chadderton park, excellent local schools and amenities, public transport links including Mills Hill train station and a short drive from the Northwest motorway network. Internal accommodation briefly comprises of entrance hall, lounge, dining room, kitchen, two bedrooms and family bathroom. Externally to the front of the property is a small forecourt garden, whilst to the rear of the property is an enclosed paved yard with detached garage and gated rear access. The property further benefits from UPVC double glazing and gas central heating. Viewing of the property is highly recommended.

OUTSIDE: Externally to the front of the property is a small forecourt garden, whilst to the rear of the property is an enclosed paved yard with detached garage and gated rear access.