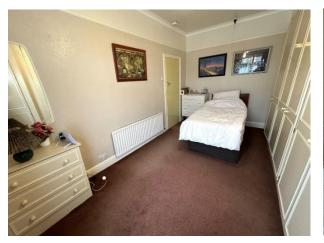

KITCHEN: A range of wall and base units, electric oven point, stainless steel sink unit, UPVC double glazed window and door leading to rear yard.

BEDROOM ONE: Excellent size front double bedroom with built in wardrobes, radiator and two UPVC double glazed windows.

BEDROOM TWO: Generous second bedroom with built in wardrobes and drawers, radiator and UPVC double glazed window.

BATHROOM: Comprising of bath with overhead electric shower, sink and WC, radiator, UPVC ceiling and UPVC double glazed window.