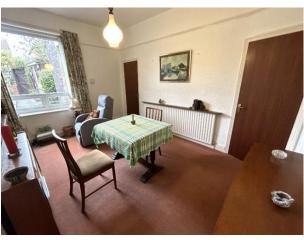

#### INTERNAL ACCOMMODATION:

ENTRANCE HALL: Via a UPVC double glazed entrance door with radiator and understairs storage cupboard.

LOUNGE: With three radiators and UPVC double glazed window.

DINING ROOM: With wall mounted gas fire (currently for decoration only), radiator and UPVC double glazed window.