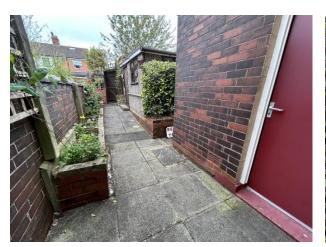

OUTSIDE: Externally to the front of the property is a small forecourt garden, whilst to the rear of the property is an enclosed paved yard with detached garage and gated rear access.