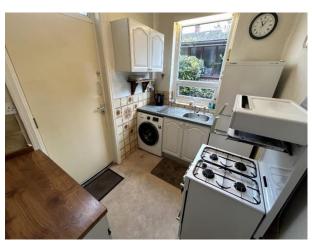

KITCHEN: A range of wall and base units, electric oven point, stainless steel sink unit, UPVC double glazed window and door leading to rear yard.

BEDROOM ONE: Excellent size front double bedroom with built in wardrobes, radiator and two UPVC double glazed windows.