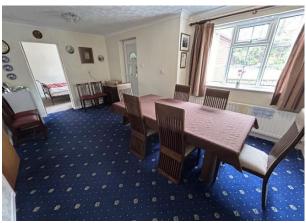

DINING ROOM: With radiator and UPVC double glazed window.

KITCHEN: A range of wall and base units, integrated double oven with four ring halogen hob and extractor hood above, stainless steel sink unit with mixer tap, spotlights to ceiling, radiator and UPVC double glazed window.