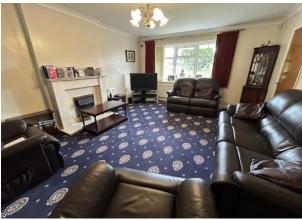

### **INTERNAL ACCOMMODATION**

ENTRANCE PORCH: Via UPVC double glazed entrance door.

ENTRANCE HALL: With radiator and stairs leading to the first floor.

OPEN PLAN LOUNGE/DINING ROOM: With feature fireplace and surround, radiator, UPVC double glazed window to front elevation and UPVC double glazed door leading to conservatory.

DINING ROOM: With radiator and UPVC double glazed window.

KITCHEN: A range of wall and base units, integrated double oven with four ring halogen hob and extractor hood above, stainless steel sink unit with mixer tap, spotlights to ceiling, radiator and UPVC double glazed window.