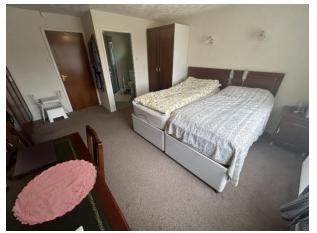

BEDROOM TWO: Rear double bedroom with radiator and UPVC double glazed window.

BEDROOM THREE: Rear double bedroom with radiator and UPVC double glazed window.

BEDROOM FOUR: Front double bedroom with radiator and UPVC double glazed window.

BEDROOM FIVE: Smaller front double bedroom with radiator and UPVC double glazed window.

MAIN FAMILY BATHROOM: Large family bathroom with bath with mixer taps, separate shower cubcil with over head shower, sink and WC, heated chrome towel rail, tiled walls and UPVC double glazed window to the rear.