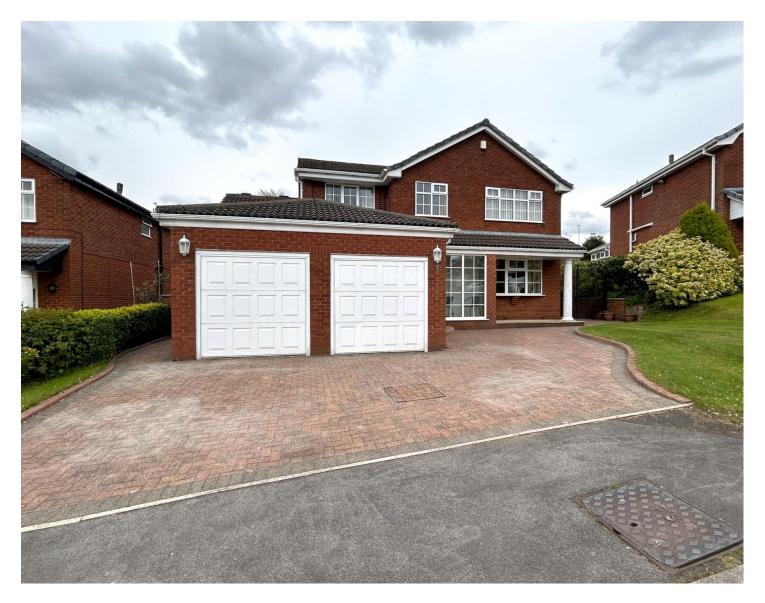

This impressive executive five/ six bedroomed detached property offers excellent family living accommodation and is situated on a generous plot with ample off road parking and additional parking area for a caravan or Winnebago. The property is located on the extremely popular Irk Vale development in North Chadderton within walking distance of Chadderton park, excellent local schools and amenities, public transport links and a short drive from the Northwest motorway network. Internal accommodation briefly comprises of entrance porch, entrance hall, large open plan lounge/dining room, sitting room, conservatory, kitchen, downstairs WC, utility room and bedroom six with a walk in shower all to the ground floor, whilst to the first floor there are five further bedrooms (master with en-suite) and family bathroom. Externally to the front of the property is a block paved driveway providing ample off road parking and leading to a double garage with remote electric doors, whist to the side of the property is a substantial block paved side area with some reconfiguration of the front garden could easily accommodate a large caravan or a campervan/ Winnebago. To the rear of the property is a block paved patio and pathway with steps leading to a lawned garden area with flower and shrub boarders. The property further benefits from UPVC double glazing and gas central heating. Viewing of the property is highly recommended.

### **OUTSIDE**

Externally to the front of the property is a block paved driveway providing ample off road parking and leading to a double garage with remote electric doors, whist to the side of the property is a substantial block paved side area with some reconfiguration of the front garden could easily accommodate a large caravan or a campervan/ Winnebago. To the rear of the property is a block paved patio and pathway with steps leading to a lawned garden area with flower and shrub boarders.