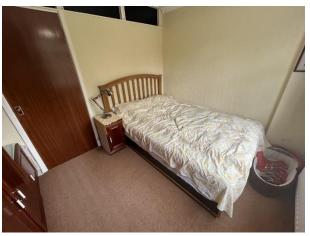

BEDROOM SIX: Double bedroom with radiator and UPVC double glazed window.

SHOWER ROOM: Comprising of shower, radiator and UPVC double glazed window.