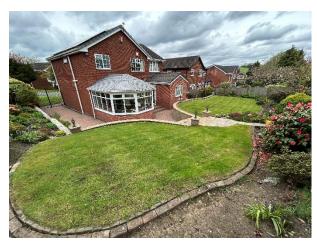

This impressive executive five/ six bedroomed detached property offers excellent family living accommodation and is situated on a generous plot with ample off road parking and additional parking area for a caravan or Winnebago. The property is located on the extremely popular Irk Vale development in North Chadderton within walking distance of Chadderton park, excellent local schools and amenities, public transport links and a short drive from the Northwest motorway network. Internal accommodation briefly comprises of entrance porch, entrance hall, large open plan lounge/dining room, sitting room, conservatory, kitchen, downstairs WC, utility room and bedroom six with a walk in shower all to the ground floor, whilst to the first floor there are five further bedrooms (master with en-suite) and family bathroom. Externally to the front of the property is a block paved driveway providing ample off road parking and leading to a double garage with remote electric doors, whist to the side of the property is a substantial block paved side area with some reconfiguration of the front garden could easily accommodate a large caravan or a campervan/ Winnebago. To the rear of the property is a block paved patio and pathway with steps leading to a lawned garden area with flower and shrub boarders. The property further benefits from UPVC double glazing and gas central heating. Viewing of the property is highly recommended.

### **OUTSIDE**

Externally to the front of the property is a block paved driveway providing ample off road parking and leading to a double garage with remote electric doors, whist to the side of the property is a substantial block paved side area with some reconfiguration of the front garden could easily accommodate a large caravan or a campervan/ Winnebago. To the rear of the property is a block paved patio and pathway with steps leading to a lawned garden area with flower and shrub boarders.