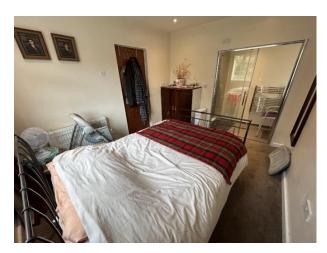

## FIRST FLOOR

LANDING: Built in storage cupboard, radiator and loft access hatch.

BEDROOM ONE: Front double bedroom with radiator and UPVC double glazed window.

EN-SUITE: With shower cubicle, sink and WC, towel radiator and UPVC double glazed window.

BEDROOM TWO: Rear double bedroom with radiator and UPVC double glazed window.

BEDROOM THREE: Rear double bedroom with radiator and UPVC double glazed window.

BEDROOM FOUR: Front double bedroom with radiator and UPVC double glazed window.

BEDROOM FIVE: Smaller front double bedroom with radiator and UPVC double glazed window.

MAIN FAMILY BATHROOM: Large family bathroom with bath with mixer taps, separate shower cubcil with over head shower, sink and WC, heated chrome towel rail, tiled walls and UPVC double glazed window to the rear.