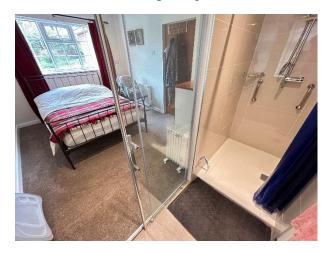

BEDROOM SIX: Double bedroom with radiator and UPVC double glazed window.

SHOWER ROOM: Comprising of shower, radiator and UPVC double glazed window.