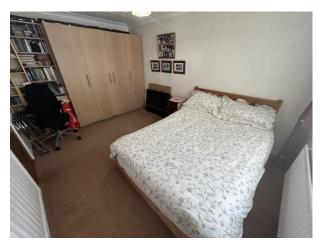

## FIRST FLOOR

LANDING: Built in storage cupboard, radiator and loft access hatch.

BEDROOM ONE: Front double bedroom with radiator and UPVC double glazed window.

EN-SUITE: With shower cubicle, sink and WC, towel radiator and UPVC double glazed window.

BEDROOM TWO: Rear double bedroom with radiator and UPVC double glazed window.

BEDROOM THREE: Rear double bedroom with radiator and UPVC double glazed window.

BEDROOM FOUR: Front double bedroom with radiator and UPVC double glazed window.

BEDROOM FIVE: Smaller front double bedroom with radiator and UPVC double glazed window.

MAIN FAMILY BATHROOM: Large family bathroom with bath with mixer taps, separate shower cubcil with over head shower, sink and WC, heated chrome towel rail, tiled walls and UPVC double glazed window to the rear.