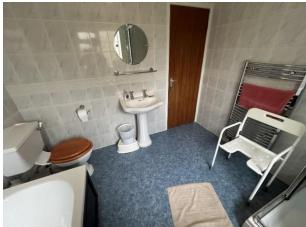

CONSERVATORY : Insulated roof with inset spotlights, radiator and UPVC double glazed door leading to the rear garden.

DOWNSTAIRS WC : Comprising of vanity sink unit and WC.

UTILITY ROOM : Range of wall and base units, sink, plumbed for washing machine and dryer, loft access hatch and UPVC double glazed window.

BEDROOM SIX: Double bedroom with radiator and UPVC double glazed window.

SHOWER ROOM: Comprising of shower, radiator and UPVC double glazed window.