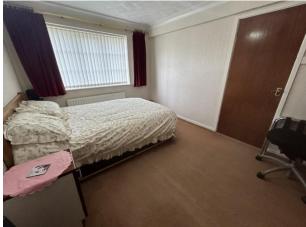

## FIRST FLOOR

LANDING: Built in storage cupboard, radiator and loft access hatch.

BEDROOM ONE: Front double bedroom with radiator and UPVC double glazed window.

EN-SUITE: With shower cubicle, sink and WC, towel radiator and UPVC double glazed window.

BEDROOM TWO: Rear double bedroom with radiator and UPVC double glazed window.

BEDROOM THREE: Rear double bedroom with radiator and UPVC double glazed window.

BEDROOM FOUR: Front double bedroom with radiator and UPVC double glazed window.

BEDROOM FIVE: Smaller front double bedroom with radiator and UPVC double glazed window.

MAIN FAMILY BATHROOM: Large family bathroom with bath with mixer taps, separate shower cubcil with over head shower, sink and WC, heated chrome towel rail, tiled walls and UPVC double glazed window to the rear.