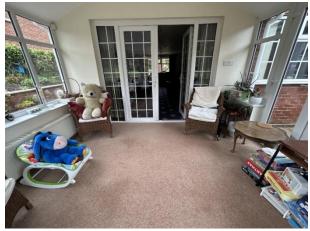

CONSERVATORY : Insulated roof with inset spotlights, radiator and UPVC double glazed door leading to the rear garden.

DOWNSTAIRS WC : Comprising of vanity sink unit and WC.

UTILITY ROOM : Range of wall and base units, sink, plumbed for washing machine and dryer, loft access hatch and UPVC double glazed window.