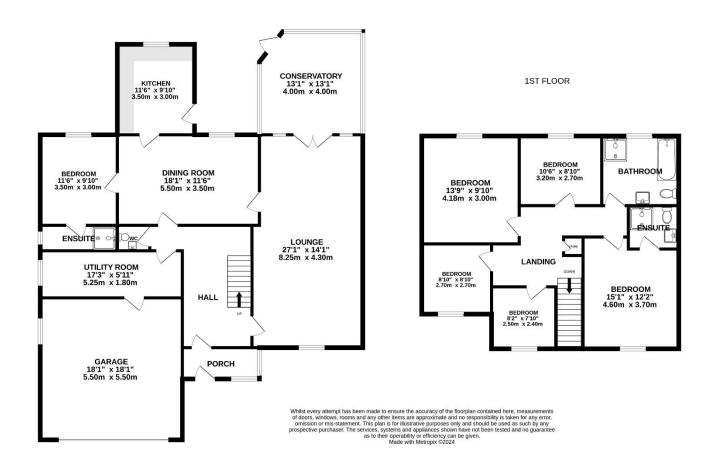

diator and UPVC double glazed window.



MAIN FAMILY BATHROOM: Large family bathroom with bath with mixer taps, separate shower cubcil with over head shower, sink and WC, heated chrome towel rail, tiled walls and UPVC double glazed window to the rear.





### **OUTSIDE**

Externally to the front of the property is a block paved driveway providing ample off road parking and leading to a double garage with remote electric doors, whist to the side of the property is a substantial block paved side area with some reconfiguration of the front garden could easily accommodate a large caravan or a campervan/ Winnebago. To the rear of the property is a block paved patio and pathway with steps leading to a lawned garden area with flower and shrub boarders.









## Floor Plan

#### GROUND FLOOR



## **Energy Performance Certificate**

Address: 3 Brandwood, Chadderton, OLDHAM, OL1 2TP

RRN: 0075-3037-2205-3294-6204



Address: 519 Middleton Road Chadderton OL9 9SH

Tel: 0161 626 0333

Email: sales@aschadderton.com

SERVICES: The services to, and the fittings and appliances within, this property have not been tested and no guarantee can be given as to their condition or suitability for their purpose.

DISCLAIMER: Whilst we endeavor to make our sales details accurate and reliable they should not be relied on as statements or representations of fact and do not constitute part of an offer or contract. The Seller does not make or give nor do we or our employees have authority to make or give any representation or warranty in relation to the property.

Please contact the office before v