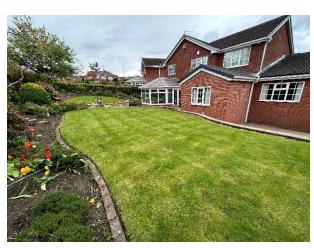

This impressive executive five/ six bedroomed detached property offers excellent family living accommodation and is situated on a generous plot with ample off road parking and additional parking area for a caravan or Winnebago. The property is located on the extremely popular Irk Vale development in North Chadderton within walking distance of Chadderton park, excellent local schools and amenities, public transport links and a short drive from the Northwest motorway network. Internal accommodation briefly comprises of entrance porch, entrance hall, large open plan lounge/dining room, sitting room, conservatory, kitchen, downstairs WC, utility room and bedroom six with a walk in shower all to the ground floor, whilst to the first floor there are five further bedrooms (master with en-suite) and family bathroom. Externally to the front of the property is a block paved driveway providing ample off road parking and leading to a double garage with remote electric doors, whist to the side of the property is a substantial block paved side area with some reconfiguration of the front garden could easily accommodate a large caravan or a campervan/ Winnebago. To the rear of the property is a block paved patio and pathway with steps leading to a lawned garden area with flower and shrub boarders. The property further benefits from UPVC double glazing and gas central heating. Viewing of the property is highly recommended.

### **OUTSIDE**

Externally to the front of the property is a block paved driveway providing ample off road parking and leading to a double garage with remote electric doors, whist to the side of the property is a substantial block paved side area with some reconfiguration of the front garden could easily accommodate a large caravan or a campervan/ Winnebago. To the rear of the property is a block paved patio and pathway with steps leading to a lawned garden area with flower and shrub boarders.