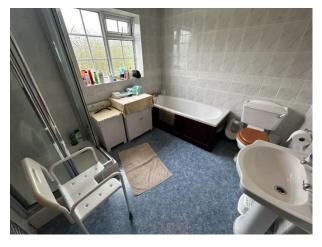

BEDROOM FIVE: Smaller front double bedroom with radiator and UPVC double glazed window.

MAIN FAMILY BATHROOM: Large family bathroom with bath with mixer taps, separate shower cubcil with over head shower, sink and WC, heated chrome towel rail, tiled walls and UPVC double glazed window to the rear.