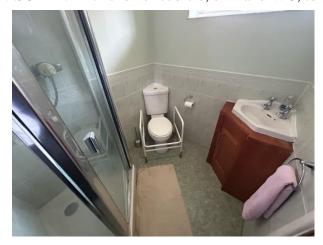

CONSERVATORY : Insulated roof with inset spotlights, radiator and UPVC double glazed door leading to the rear garden.

DOWNSTAIRS WC : Comprising of vanity sink unit and WC.

UTILITY ROOM : Range of wall and base units, sink, plumbed for washing machine and dryer, loft access hatch and UPVC double glazed window.

BEDROOM SIX: Double bedroom with radiator and UPVC double glazed window.

SHOWER ROOM: Comprising of shower, radiator and UPVC double glazed window.