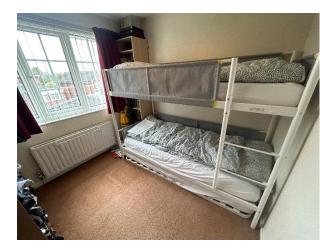

BEDROOM TWO: Rear double bedroom with radiator and UPVC double glazed window.

BEDROOM THREE: Rear double bedroom with radiator and UPVC double glazed window.

BEDROOM FOUR: Front double bedroom with radiator and UPVC double glazed window.

BEDROOM FIVE: Smaller front double bedroom with radiator and UPVC double glazed window.

MAIN FAMILY BATHROOM: Large family bathroom with bath with mixer taps, separate shower cubcil with over head shower, sink and WC, heated chrome towel rail, tiled walls and UPVC double glazed window to the rear.