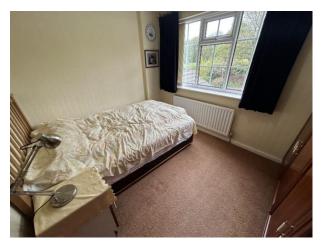

## FIRST FLOOR

LANDING: Built in storage cupboard, radiator and loft access hatch.

BEDROOM ONE: Front double bedroom with radiator and UPVC double glazed window.

EN-SUITE: With shower cubicle, sink and WC, towel radiator and UPVC double glazed window.

BEDROOM TWO: Rear double bedroom with radiator and UPVC double glazed window.

BEDROOM THREE: Rear double bedroom with radiator and UPVC double glazed window.

BEDROOM FOUR: Front double bedroom with radiator and UPVC double glazed window.

BEDROOM FIVE: Smaller front double bedroom with radiator and UPVC double glazed window.

MAIN FAMILY BATHROOM: Large family bathroom with bath with mixer taps, separate shower cubcil with over head shower, sink and WC, heated chrome towel rail, tiled walls and UPVC double glazed window to the rear.