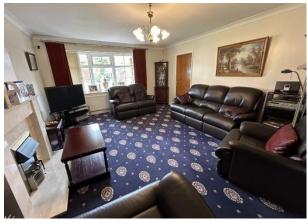

### **INTERNAL ACCOMMODATION**

ENTRANCE PORCH: Via UPVC double glazed entrance door.

ENTRANCE HALL: With radiator and stairs leading to the first floor.

OPEN PLAN LOUNGE/DINING ROOM: With feature fireplace and surround, radiator, UPVC double glazed window to front elevation and UPVC double glazed door leading to conservatory.

DINING ROOM: With radiator and UPVC double glazed window.

KITCHEN: A range of wall and base units, integrated double oven with four ring halogen hob and extractor hood above, stainless steel sink unit with mixer tap, spotlights to ceiling, radiator and UPVC double glazed window.