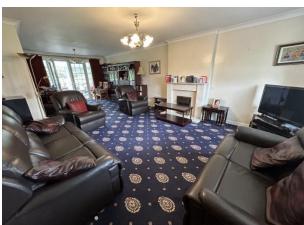

### **INTERNAL ACCOMMODATION**

ENTRANCE PORCH: Via UPVC double glazed entrance door.

ENTRANCE HALL: With radiator and stairs leading to the first floor.

OPEN PLAN LOUNGE/DINING ROOM: With feature fireplace and surround, radiator, UPVC double glazed window to front elevation and UPVC double glazed door leading to conservatory.

DINING ROOM: With radiator and UPVC double glazed window.

KITCHEN: A range of wall and base units, integrated double oven with four ring halogen hob and extractor hood above, stainless steel sink unit with mixer tap, spotlights to ceiling, radiator and UPVC double glazed window.