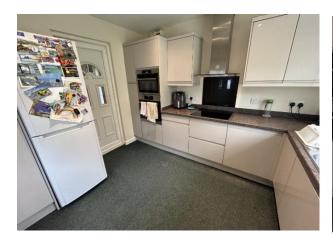

DINING ROOM: With radiator and UPVC double glazed window.

KITCHEN: A range of wall and base units, integrated double oven with four ring halogen hob and extractor hood above, stainless steel sink unit with mixer tap, spotlights to ceiling, radiator and UPVC double glazed window.