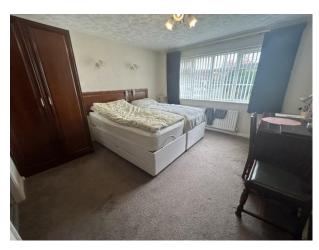

BEDROOM TWO: Rear double bedroom with radiator and UPVC double glazed window.

BEDROOM THREE: Rear double bedroom with radiator and UPVC double glazed window.

BEDROOM FOUR: Front double bedroom with radiator and UPVC double glazed window.

BEDROOM FIVE: Smaller front double bedroom with radiator and UPVC double glazed window.

MAIN FAMILY BATHROOM: Large family bathroom with bath with mixer taps, separate shower cubcil with over head shower, sink and WC, heated chrome towel rail, tiled walls and UPVC double glazed window to the rear.