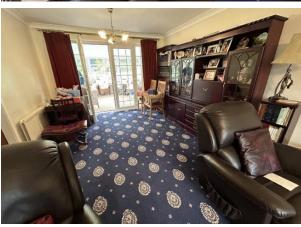

### **INTERNAL ACCOMMODATION**

ENTRANCE PORCH: Via UPVC double glazed entrance door.

ENTRANCE HALL: With radiator and stairs leading to the first floor.

OPEN PLAN LOUNGE/DINING ROOM: With feature fireplace and surround, radiator, UPVC double glazed window to front elevation and UPVC double glazed door leading to conservatory.

DINING ROOM: With radiator and UPVC double glazed window.

KITCHEN: A range of wall and base units, integrated double oven with four ring halogen hob and extractor hood above, stainless steel sink unit with mixer tap, spotlights to ceiling, radiator and UPVC double glazed window.