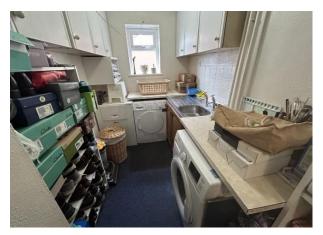

CONSERVATORY : Insulated roof with inset spotlights, radiator and UPVC double glazed door leading to the rear garden.

DOWNSTAIRS WC : Comprising of vanity sink unit and WC.

UTILITY ROOM : Range of wall and base units, sink, plumbed for washing machine and dryer, loft access hatch and UPVC double glazed window.