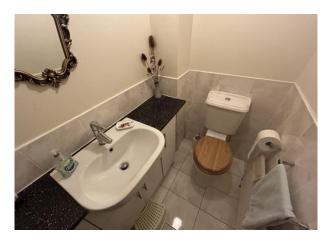

CONSERVATORY : Insulated roof with inset spotlights, radiator and UPVC double glazed door leading to the rear garden.

DOWNSTAIRS WC : Comprising of vanity sink unit and WC.

UTILITY ROOM : Range of wall and base units, sink, plumbed for washing machine and dryer, loft access hatch and UPVC double glazed window.