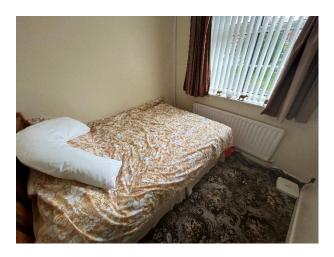

BEDROOM FIVE: Smaller front double bedroom with radiator and UPVC double glazed window.

MAIN FAMILY BATHROOM: Large family bathroom with bath with mixer taps, separate shower cubcil with over head shower, sink and WC, heated chrome towel rail, tiled walls and UPVC double glazed window to the rear.