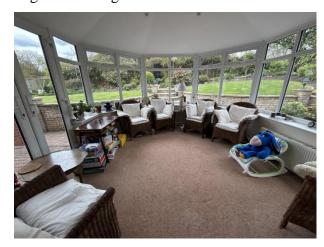

CONSERVATORY : Insulated roof with inset spotlights, radiator and UPVC double glazed door leading to the rear garden.

DOWNSTAIRS WC : Comprising of vanity sink unit and WC.

UTILITY ROOM : Range of wall and base units, sink, plumbed for washing machine and dryer, loft access hatch and UPVC double glazed window.