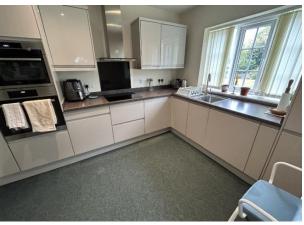

DINING ROOM: With radiator and UPVC double glazed window.

KITCHEN: A range of wall and base units, integrated double oven with four ring halogen hob and extractor hood above, stainless steel sink unit with mixer tap, spotlights to ceiling, radiator and UPVC double glazed window.