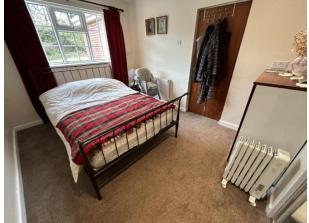

BEDROOM SIX: Double bedroom with radiator and UPVC double glazed window.

SHOWER ROOM: Comprising of shower, radiator and UPVC double glazed window.