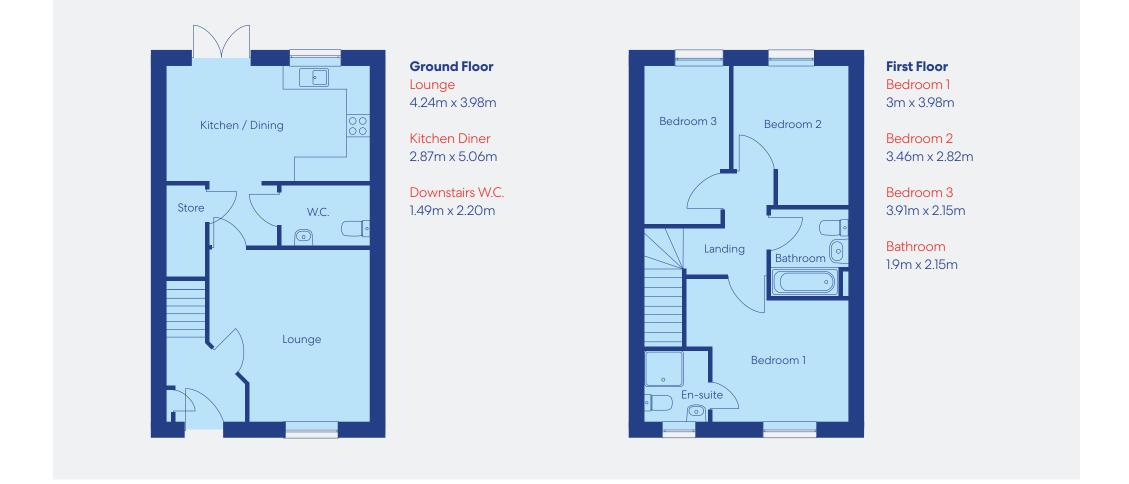

For more information please contact us on: salesandmarketing@karbonhomes.co.uk / 0191 223 8749

The Byford is a spacious 3 bedroom home, built by Taylor Wimpey. There is a good sized living room to the front, while to the back of the home there is a large open plan kitchen/dining area with doors opening out onto the garden making this the perfect space for entertaining. An entrance hallway, downstairs WC and useful storage cupboard completes the ground floor. Upstairs, there are two double bedrooms, a family bathroom and a third bedroom, which would also make an ideal home office.

۲

Images for illustration purposes only. Room sizes included have been measured from architect's plans and any furniture added is intended to give a general indication of the proposed floor layout only and does not form any part of contract. Please note that gable end windows will be omitted from mid terrace properties.