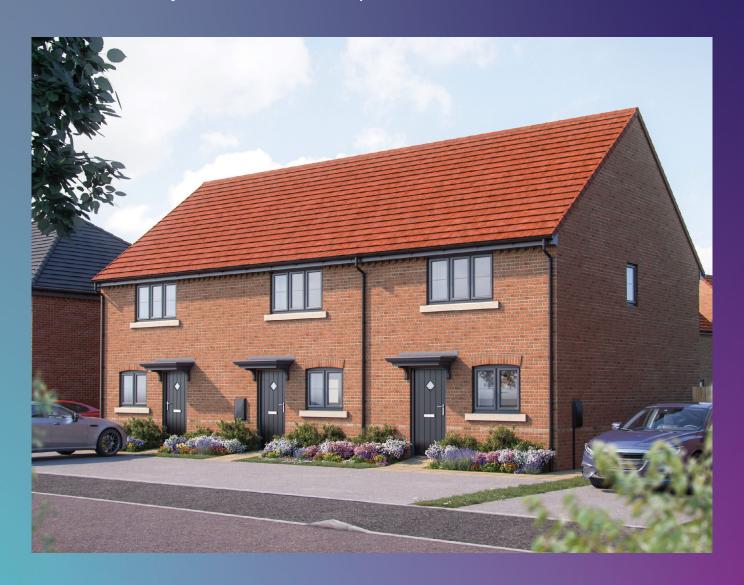

# FOXRUSH WALK

SWEET PEA | 2 bedroom mid/end-terrace

## **HOUSE STYLE FEATURES**

Integrated oven, hob and extractor

Contemporary bathroom

Turf to rear garden

Open plan living area

French doors to rear garden

Downstairs cloakroom

Flooring to kitchen and bathroom

Air source heating

Two parking spaces

12-year NHBC warranty