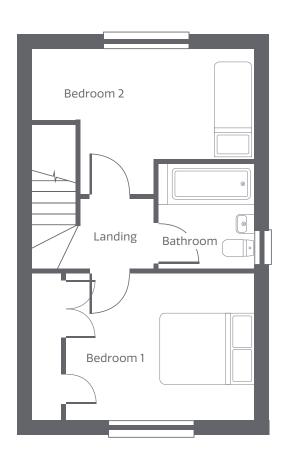

## First floor

#### Bedroom 1

4.605m x 3.046m (15' 1" x 9' 11")

#### Bedroom 2

4.605m x 3.013m (15' 1" x 9' 10")

#### **Bathroom**

1.979m x 2.191m (6' 5" x 7' 2")