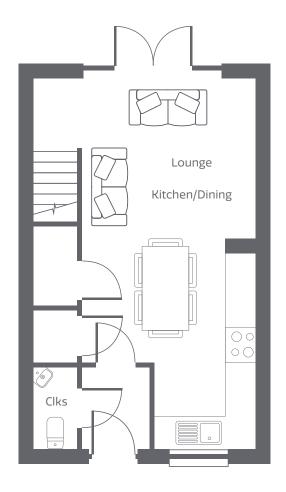

## **Ground floor**

#### Lounge

4.605m x 3.341m (15' 1" x 10' 11")

**Kitchen/Dining** 3.626m x 4.471m (11' 10" x 14' 8")

#### Cloakroom

0.904m x 1.689m (2' 11" x 5' 6")