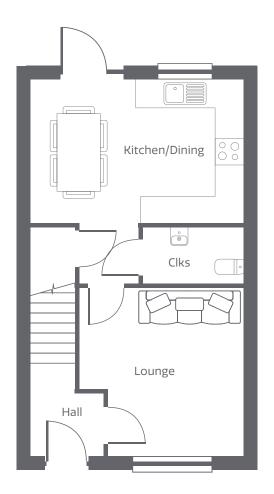

## **Ground floor**

#### Lounge

3.686m x 3.787m (12' 1" x 12' 5")

**Kitchen/Dining** 4.747m x 4.804m (15' 6" x 15' 9")

#### Cloakroom

2.240m x 1.281m (7' 4" x 4' 2")