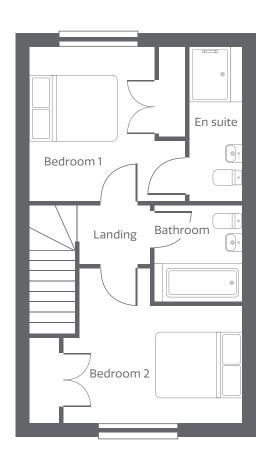

## First floor

#### Bedroom 1

3.479m x 3.492m (11' 4" x 11' 5")

#### En suite

1.181m x 3.492m (3' 10" x 11' 5")

#### Bedroom 2

4.747m x 3.487m (15' 6" x 11' 5")

#### **Bathroom**

1.963m x 2.167m (6' 5" x 7' 1")