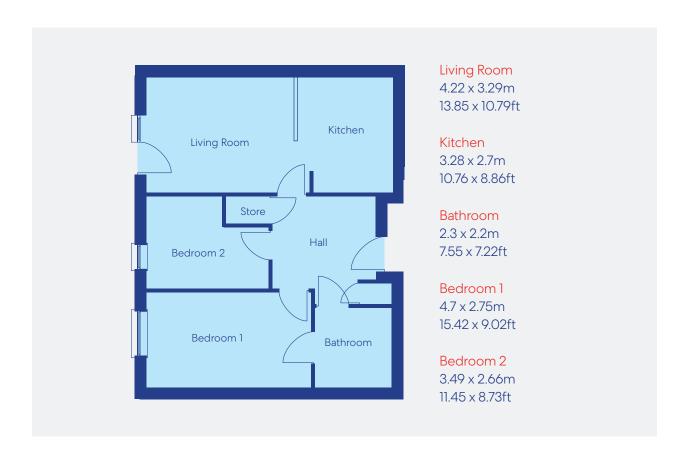

For more information please contact us on:

The Blyth is a spacious 2 bedroom apartment which offers a modern kitchen and living space. There is a master bedroom, bathroom, a second bedroom and handy storage cupboard.