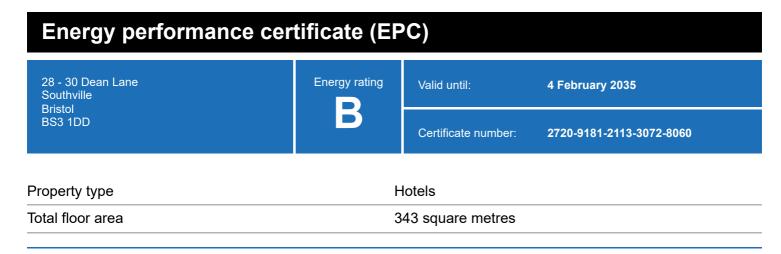

## **Energy rating and score**

This property's energy rating is B.

Properties get a rating from A+ (best) to G (worst) and a score.

The better the rating and score, the lower your property's carbon emissions are likely to be.