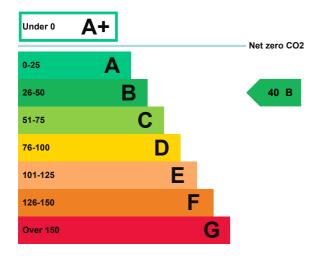

## **Energy rating and score**

This property's energy rating is B.

Properties get a rating from A+ (best) to G (worst) and a score.

The better the rating and score, the lower your property's carbon emissions are likely to be.