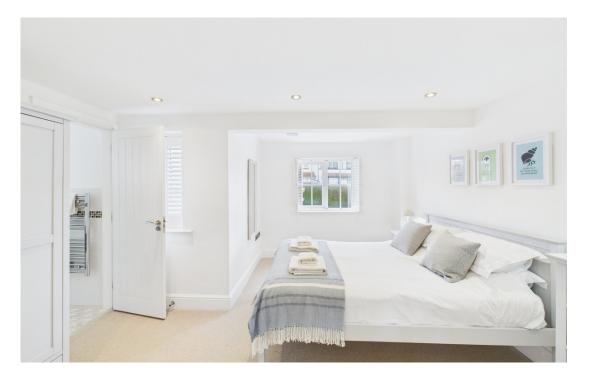

To the first floor there is a very spacious double bedroom, with two large windows that flood the room with natural light, this bedroom has the luxury of a full en-suite bathroom, having a bath with a shower over, enclosed w.c and handbasin fitted within a dark wood enclosure. The lounge to the front spans the full width of the property and benefits from two windows, again soaking up those sea views.