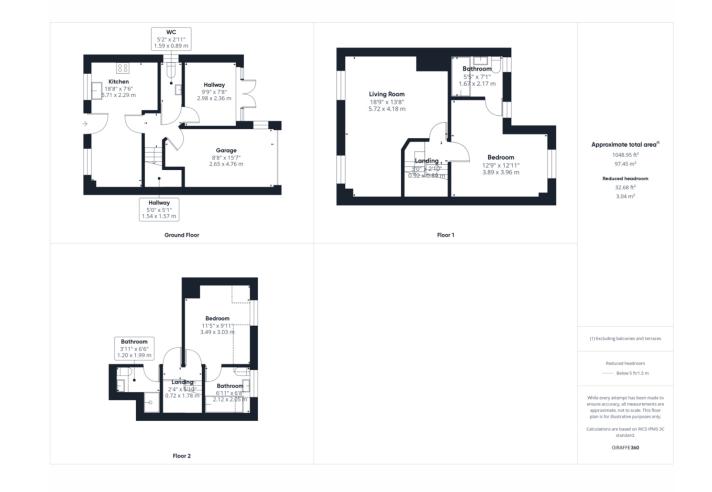

Once in a lifetime opportunity to own a home on this Prime Sandsend patch. Set over three floors this beautiful property briefly comprises, of a modern dining kitchen with two windows overlooking the stunning views. There is a handy downstairs w.c., a sun room could double up as a bedroom if required. The garage features a utility area and an electric insulated door. There is a further parking space beyond a rare find in Sandsend.

To the first floor there is a very spacious double bedroom, with two large windows that flood the room with natural light, this bedroom has the luxury of a full en-suite bathroom, having a bath with a shower over, enclosed w.c and handbasin fitted within a dark wood enclosure. The lounge to the front spans the full width of the property and benefits from two windows, again soaking up those sea views.

To the second floor you have a further two double bedrooms both with luxury en-suite facilities making this a clear choice for families who want their own space whilst holidaying in this beautiful part of the world.

To the rear there is a stone flagged terraces with a raised bed and parking space. There is a path that leads down the side of the property, which brings you to the front patio area.

Chine cottage is currently operating as a successful holiday let but presents an ideal opportunity as a second home, permanent residence and offers a turn key investment. The contents are available for purchase by separate negotiation