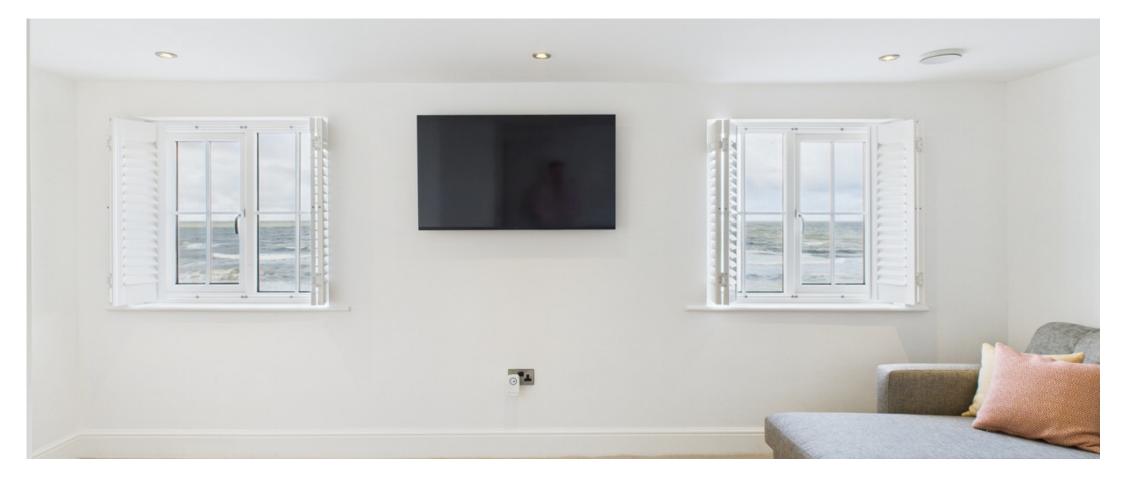

To the first floor there is a very spacious double bedroom, with two large windows that flood the room with natural light, this bedroom has the luxury of a full en-suite bathroom, having a bath with a shower over, enclosed w.c and handbasin fitted within a dark wood enclosure. The lounge to the front spans the full width of the property and benefits from two windows, again soaking up those sea views.