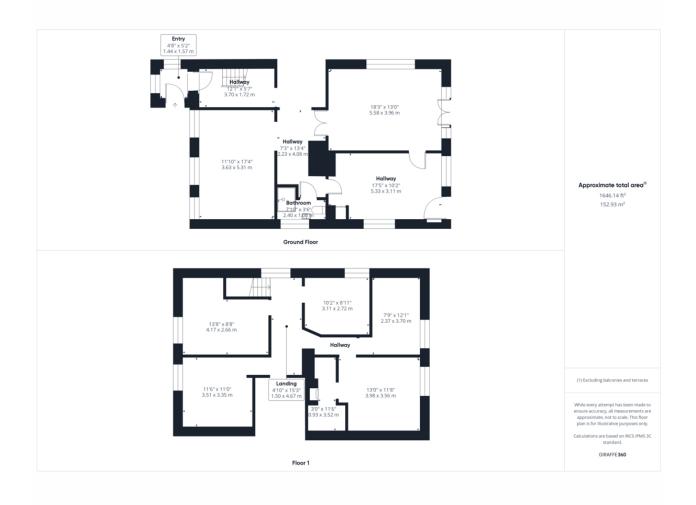

Heathlands in Egton offers a spacious 5-bedroom family home, ideal for those who are looking to create a fantastic family home.

Heathlands, Egton will offer a five-bedroom residence suitable for large families once the works have been completed. The property will have two bathrooms and an en-suite, it will cater well to the needs of a larger household. The layout is designed for functionality, allowing residents to enjoy both private and communal spaces but could still be made to the buyers exact specification. The property has the benefit of new double glazing and composite doors throughout the entire property.