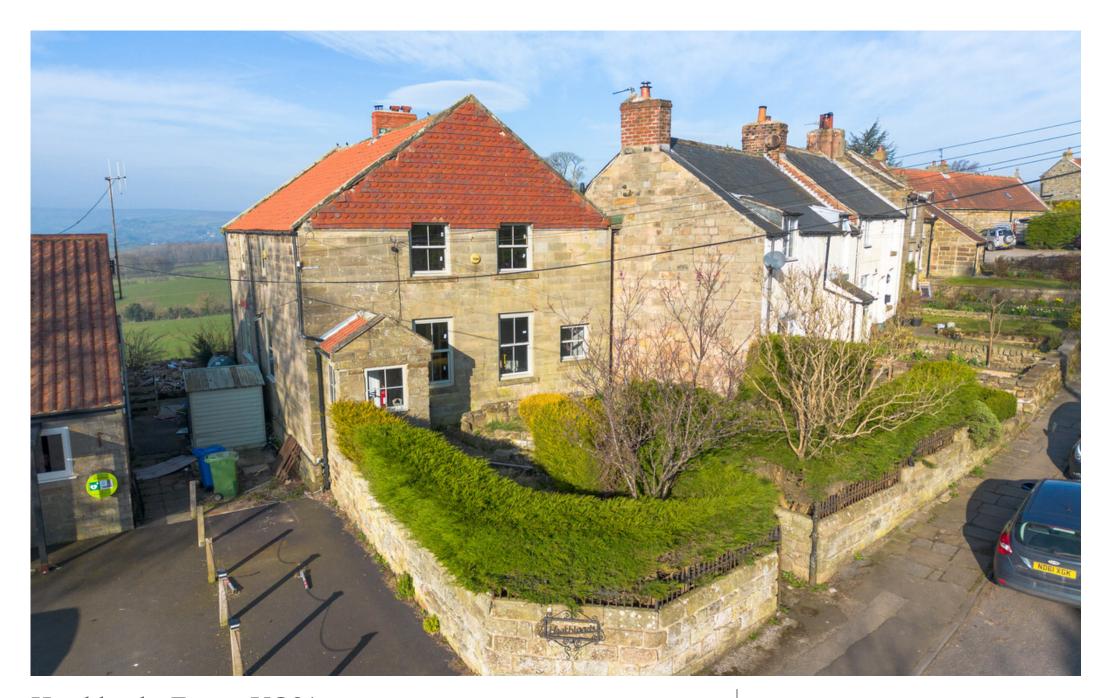

Heathlands, Egton, YO21 £365,000

Heathlands in Egton offers a spacious 5-bedroom family home, ideal for those who are looking to create a fantastic family home.

Heathlands, Egton will offer a five-bedroom residence suitable for large families once the works have been completed. The property will have two bathrooms and an en-suite, it will cater well to the needs of a larger household. The layout is designed for functionality, allowing residents to enjoy both private and communal spaces but could still be made to the buyers exact specification. The property has the benefit of new double glazing and composite doors throughout the entire property.

Situated in the popular village of Egton, the property benefits from proximity to local amenities. The area offers access to the local school, making it a practical choice for families with children. There are two popular pubs in Egton and a further two in Egton Bridge, all of which serve the local community well.