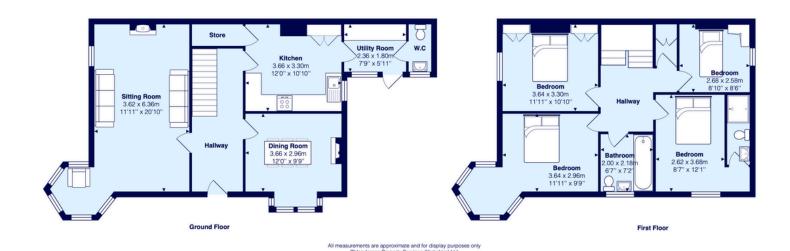

## 1 The Avenue, Sleights, Whitby

Hendersons introduce this charming and spacious four bedroom semi-detached property, located in the picturesque village of Sleights, near Whitby.

The property boasts a bright and airy living room, complete with large turret window that allows natural light to flood the room. The dining area provides a spacious entertaining space and has potential to be opened up into the kitchen. The kitchen has a good range of units and working surfaces and features a large pantry cupboard, there is a separate utility room and a newly renovated w.c.

Upstairs, you'll find four generously sized bedrooms, each offering ample wardrobe space and large windows with views of Sleights and the surrounding countryside beyond. The master bedroom includes an en-suite bathroom for added convenience and privacy. There is a family bathroom with white fixtures and fittings, along with an amazing view to the front.

Externally the large, well-maintained mature garden provides plenty of space for outdoor activities, gardening, and alfresco dining. The patio area is perfect for summer barbecues and enjoying the peaceful surroundings. The property features a garage that offers additional storage or workshop space.