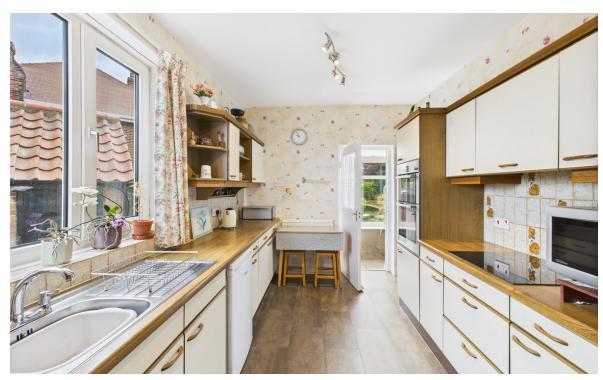

Step inside to find a bright and spacious living room, complete with a cosy fireplace — a perfect setting for relaxing evenings or family get-togethers. Just beyond, a sunroom/conservatory invites you to unwind in a light-filled space overlooking the garden — ideal for morning coffee, peaceful reading, or extending your entertaining space. The adjacent dining room, also featuring its own fireplace, offers an ideal space for entertaining or hosting memorable meals. At the rear of the home, the well-equipped kitchen includes a traditional stove, ample storage, and countertop space.