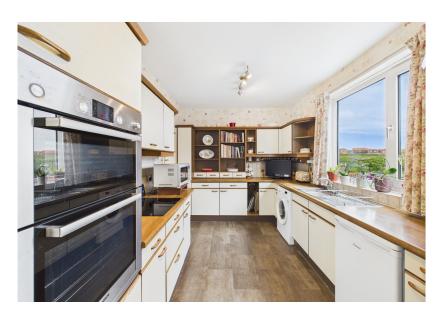

Step inside to find a bright and spacious living room, complete with a cosy fireplace — a perfect setting for relaxing evenings or family get-togethers. Just beyond, a sunroom/conservatory invites you to unwind in a light-filled space overlooking the garden — ideal for morning coffee, peaceful reading, or extending your entertaining space. The adjacent dining room, also featuring its own fireplace, offers an ideal space for entertaining or hosting memorable meals. At the rear of the home, the well-equipped kitchen includes a traditional stove, ample storage, and countertop space.