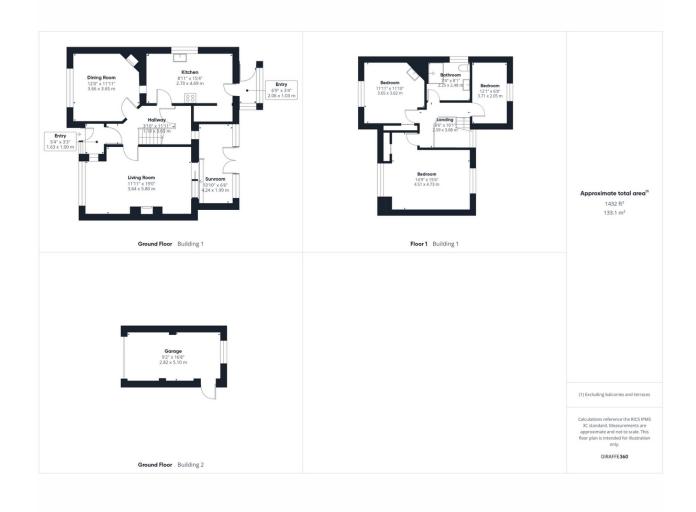

## Charming 3-Bedroom Home with Expansive Garden & Detached Garage.

Situated on the outskirts of Whitby, this inviting two-storey home offers the perfect balance of character, comfort, and potential. With a generous footprint of approximately 1,326 sq ft, this well-presented property boasts a remarkably flat and spacious garden, a detached garage, and a flexible layout that adapts easily to modern family life.

Step inside to find a bright and spacious living room, complete with a cosy fireplace — a perfect setting for relaxing evenings or family get-togethers. Just beyond, a sunroom/conservatory invites you to unwind in a light-filled space overlooking the garden — ideal for morning coffee, peaceful reading, or extending your entertaining space. The adjacent dining room, also featuring its own fireplace, offers an ideal space for entertaining or hosting memorable meals. At the rear of the home, the well-equipped kitchen includes a traditional stove, ample storage, and countertop space.

A versatile conservatory offers flexibility to serve as a home office, guest room, or playroom, while the detached garage provides valuable storage or workshop potential.

Upstairs, the home offers three generously sized bedrooms, each bathed in natural light and thoughtfully laid out to promote restful living. The well-maintained family bathroom features a modern shower and completes the upper floor with practical convenience.