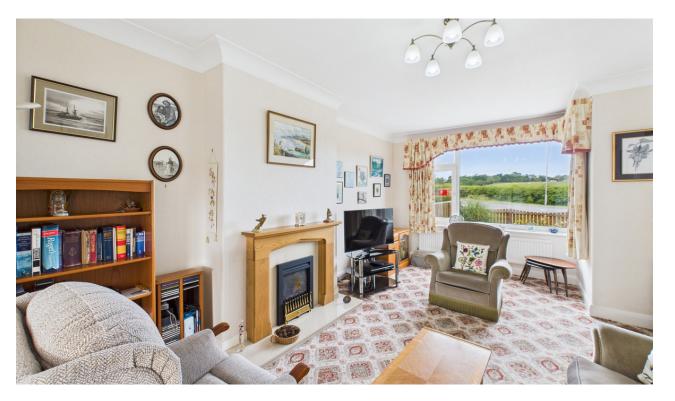

Step inside to find a bright and spacious living room, complete with a cosy fireplace — a perfect setting for relaxing evenings or family get-togethers. Just beyond, a sunroom/conservatory invites you to unwind in a light-filled space overlooking the garden — ideal for morning coffee, peaceful reading, or extending your entertaining space. The adjacent dining room, also featuring its own fireplace, offers an ideal space for entertaining or hosting memorable meals. At the rear of the home, the well-equipped kitchen includes a traditional stove, ample storage, and countertop space.