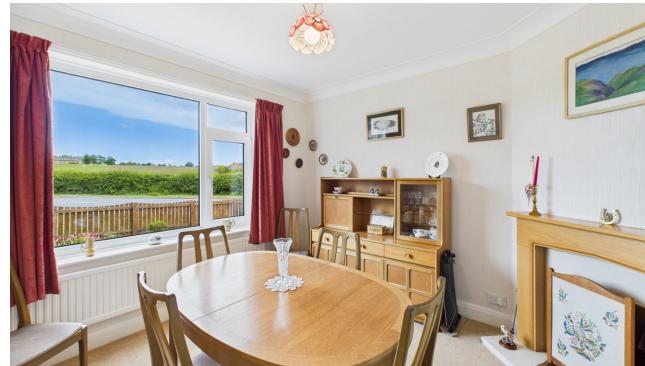

Step inside to find a bright and spacious living room, complete with a cosy fireplace — a perfect setting for relaxing evenings or family get-togethers. Just beyond, a sunroom/conservatory invites you to unwind in a light-filled space overlooking the garden — ideal for morning coffee, peaceful reading, or extending your entertaining space. The adjacent dining room, also featuring its own fireplace, offers an ideal space for entertaining or hosting memorable meals. At the rear of the home, the well-equipped kitchen includes a traditional stove, ample storage, and countertop space.