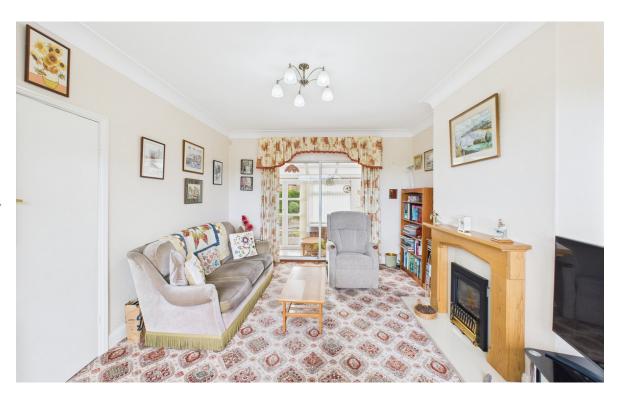

Step inside to find a bright and spacious living room, complete with a cosy fireplace — a perfect setting for relaxing evenings or family get-togethers. Just beyond, a sunroom/conservatory invites you to unwind in a light-filled space overlooking the garden — ideal for morning coffee, peaceful reading, or extending your entertaining space. The adjacent dining room, also featuring its own fireplace, offers an ideal space for entertaining or hosting memorable meals. At the rear of the home, the well-equipped kitchen includes a traditional stove, ample storage, and countertop space.