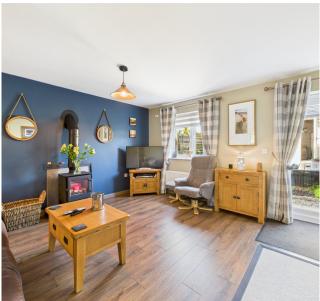

Step inside to find a spacious lounge featuring a charming multi-fuel log burner—ideal for cozy evenings or relaxed entertaining. The kitchen is fitted with sleek, modern units and ample worktop space, ensuring both functionality and style. A downstairs WC adds everyday convenience.