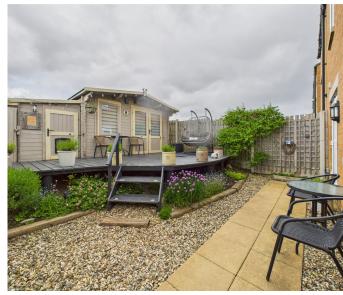

Upstairs, the newly fitted bathroom provides a fresh, modern finish. The bedrooms are generously proportioned, offering comfortable, adaptable spaces for sleeping, working, or unwinding.

The rear garden is a real asset—generous in size and brimming with potential for gardening, play, or outdoor dining. A standout feature is the fully insulated outbuilding. Far more than a summer house, this versatile space can serve as a home office, creative studio, gym, or snug retreat—usable year-round thanks to its insulation.