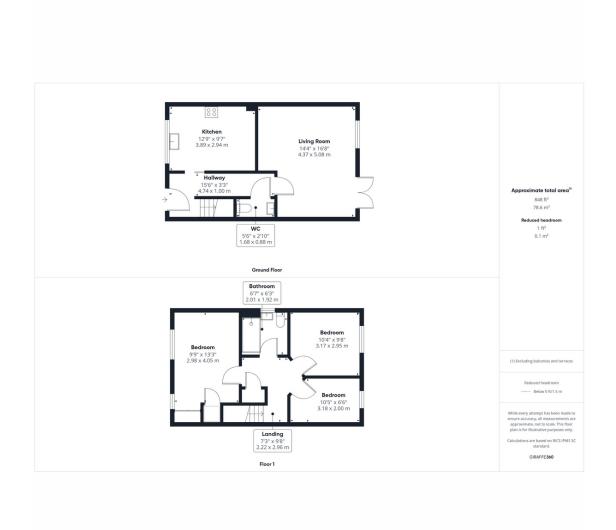

Step inside to find a spacious lounge featuring a charming multi-fuel log burner—ideal for cozy evenings or relaxed entertaining. The kitchen is fitted with sleek, modern units and ample worktop space, ensuring both functionality and style. A downstairs WC adds everyday convenience.

Upstairs, the newly fitted bathroom provides a fresh, modern finish. The bedrooms are generously proportioned, offering comfortable, adaptable spaces for sleeping, working, or unwinding.

The rear garden is a real asset—generous in size and brimming with potential for gardening, play, or outdoor dining. A standout feature is the fully insulated outbuilding. Far more than a summer house, this versatile space can serve as a home office, creative studio, gym, or snug retreat—usable year-round thanks to its insulation.