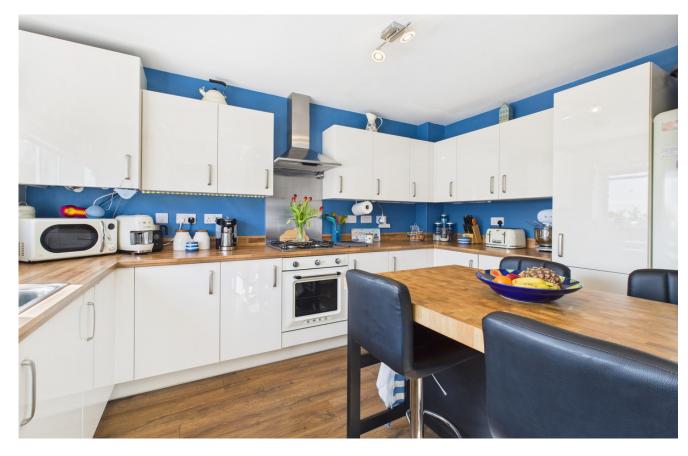

Step inside to find a spacious lounge featuring a charming multi-fuel log burner—ideal for cozy evenings or relaxed entertaining. The kitchen is fitted with sleek, modern units and ample worktop space, ensuring both functionality and style. A downstairs WC adds everyday convenience.