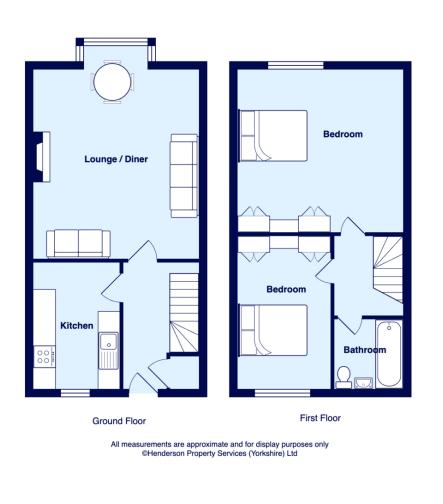

Spital Bridge, Whitby, YO22

£725 per month

Hendersons

www.myhendersons.co.uk | 01947 602626

- Spacious two bedroom end of terraced house
- Large lounge/diner with bay window with outstanding views
- Kitchen with oven, space for washing machine and fridge/freezer
- · Garden areas to both front and rear
- Great location within a short walk into town
- Recently fully decorated throughout

Inside, the property features generously sized living room, ideal for a small family or a couple seeking comfortable accommodation. With the added benefits of UPVC double glazing and gas central heating.