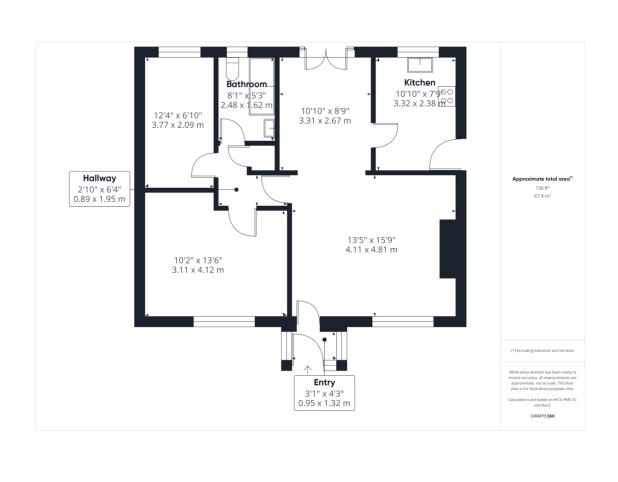

Found in one of the North Yorkshire Coast's most picturesque locations, this chain free, well maintained, beautifully light, two-bedroom bungalow presents a rare opportunity to purchase a home in an area where properties seldom come to market. On entering the property via its attractive porch entrance, the spacious lounge with solid oak flooring and feature fireplace leads through to a practical dedicated dining area, where double doors open directly onto the low maintenance rear garden—creating a natural flow for indoor-outdoor living. The neutral kitchen is smartly fitted and traditional in style, with electric oven and hob.

There are two bedrooms, including a generous double with built-in wardrobes and a versatile second that could serve as a guest room, home office or nursery. The bathroom is fully tiled and features a contemporary three piece suite with shower over bath, that complements the home's overall presentation.

Outside, the property continues to impress. The front garden is laid to lawn and sits alongside a private driveway with parking for two vehicles. A single garage, complete with power, lighting and water, offers further off-street parking or useful workshop space. At the rear, a good-sized garden is mainly lawned and includes a raised decked patio. There is an outside tap, oil tank and gated access back to the drive.