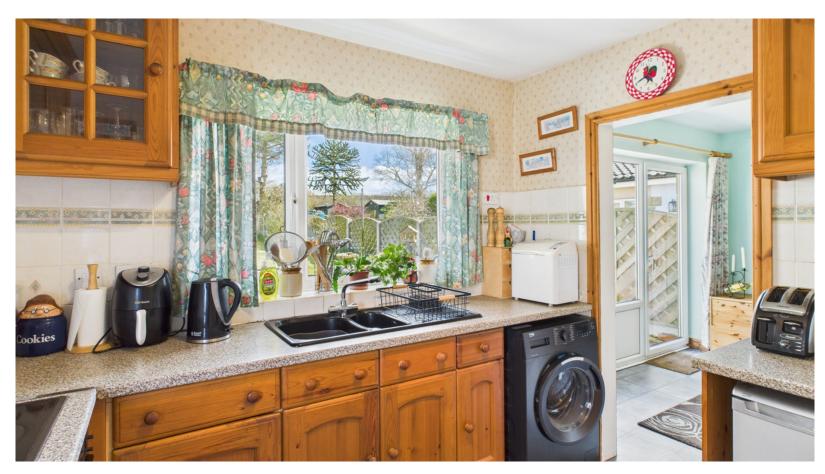

Beckhole Road, Goathland, YO22

Guide Price £279,950

Hendersons

www.myhendersons.co.uk | 01947 602626

- Three bedroom semi-detached dormer bungalow
- Spacious lounge with Town & Country Fires Stove
- Well planned kitchen with views over the rear garden
- Dining room or ideal home office
- Large rear garden with a greenhouse and patio area
- Large driveway and a useful garage/workshop

The flexible layout includes a generous living area, well-appointed kitchen, three comfortable bedrooms, and ample storage throughout. A private driveway provides off-street parking and leads to a detached garage, offering additional storage or workshop potential.