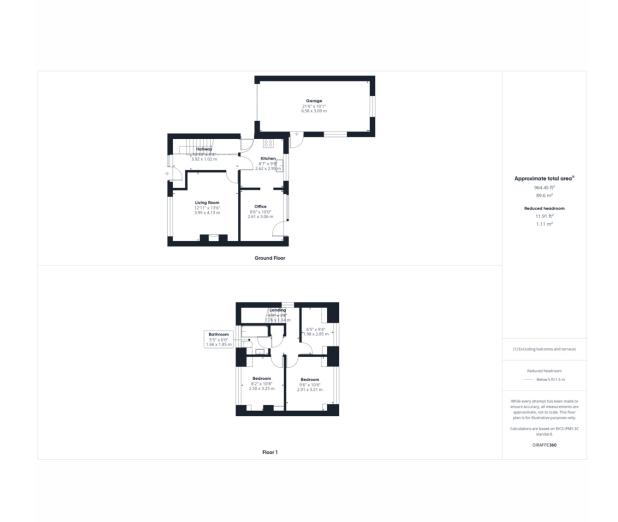

Beckhole Road, Goathland, YO22

Guide Price £279,950

Hendersons

www.myhendersons.co.uk | 01947 602626

- Three bedroom semi-detached dormer bungalow
- Spacious lounge with Town & Country Fires Stove
- Well planned kitchen with views over the rear garden
- Dining room or ideal home office
- Large rear garden with a greenhouse and patio area
- Large driveway and a useful garage/workshop

The flexible layout includes a generous living area, well-appointed kitchen, three comfortable bedrooms, and ample storage throughout. A private driveway provides off-street parking and leads to a detached garage, offering additional storage or workshop potential.