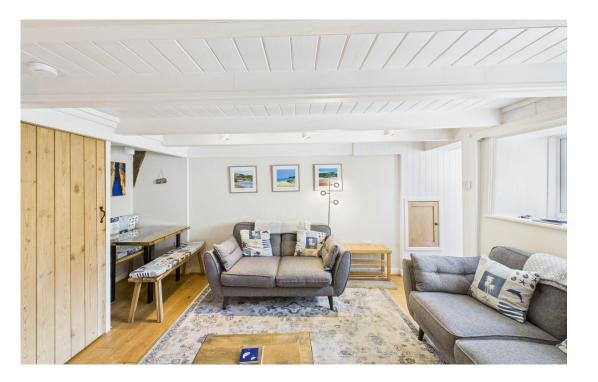

Upon entering the property via the rear yard, the contemporary Shaker style kitchen is well equipped with solid wood worktops, Belfast sink and electric hob and oven. Stepping through to the lounge/dining room the stunning fireplace with log burner and stone surround is a true focal point. With beamed ceilings and wooden floors it has a really cosy feel. The bathroom has been designed in a wet room style to maximise the space and features tiled walls, shower, ceramic sink with vanity unit and W.C.