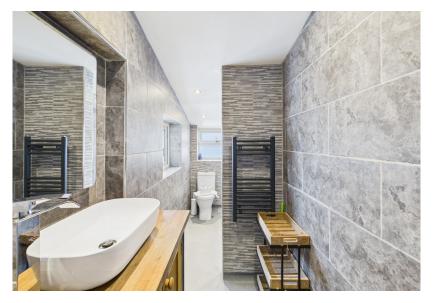

Upon entering the property via the rear yard, the contemporary Shaker style kitchen is well equipped with solid wood worktops, Belfast sink and electric hob and oven. Stepping through to the lounge/dining room the stunning fireplace with log burner and stone surround is a true focal point. With beamed ceilings and wooden floors it has a really cosy feel. The bathroom has been designed in a wet room style to maximise the space and features tiled walls, shower, ceramic sink with vanity unit and W.C.