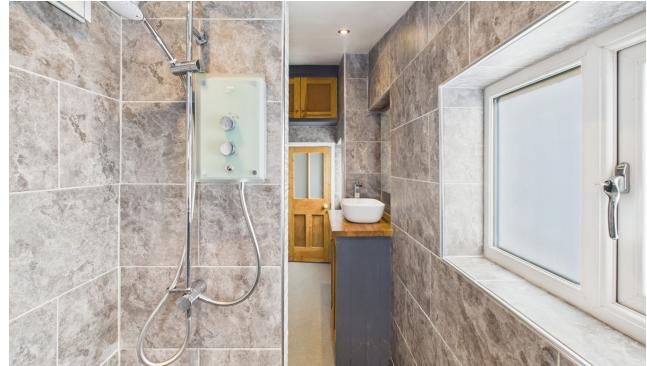

Upon entering the property via the rear yard, the contemporary Shaker style kitchen is well equipped with solid wood worktops, Belfast sink and electric hob and oven. Stepping through to the lounge/dining room the stunning fireplace with log burner and stone surround is a true focal point. With beamed ceilings and wooden floors it has a really cosy feel. The bathroom has been designed in a wet room style to maximise the space and features tiled walls, shower, ceramic sink with vanity unit and W.C.