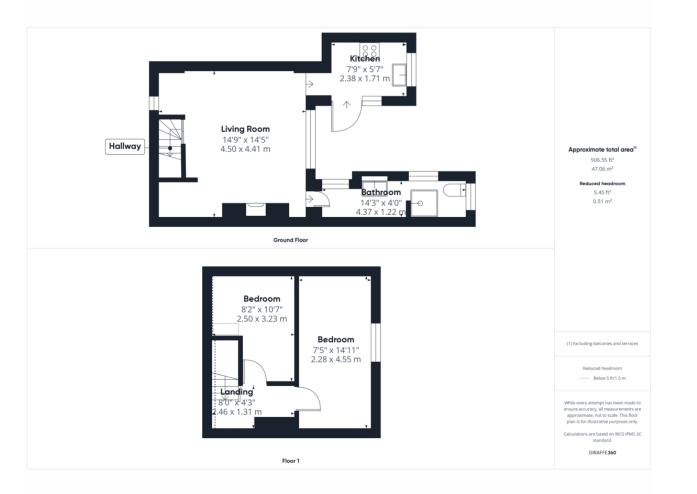

Upon entering the property via the rear yard, the contemporary Shaker style kitchen is well equipped with solid wood worktops, Belfast sink and electric hob and oven. Stepping through to the lounge/dining room the stunning fireplace with log burner and stone surround is a true focal point. With beamed ceilings and wooden floors it has a really cosy feel. The bathroom has been designed in a wet room style to maximise the space and features tiled walls, shower, ceramic sink with vanity unit and W.C.

With two bedrooms to the upper floor, both are tastefully designed whilst retaining their period charm.

A low maintenance yard adds to this beautiful cottage with more than enough space for a table with chairs and pretty pots, perfect for relaxing after a long day at the beach or entertaining on sunny summer evenings.