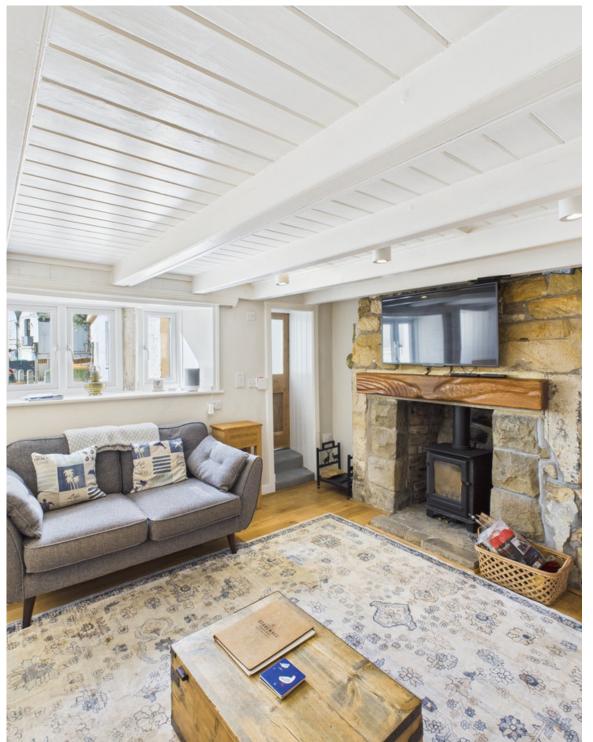

Upon entering the property via the rear yard, the contemporary Shaker style kitchen is well equipped with solid wood worktops, Belfast sink and electric hob and oven. Stepping through to the lounge/dining room the stunning fireplace with log burner and stone surround is a true focal point. With beamed ceilings and wooden floors it has a really cosy feel. The bathroom has been designed in a wet room style to maximise the space and features tiled walls, shower, ceramic sink with vanity unit and W.C.