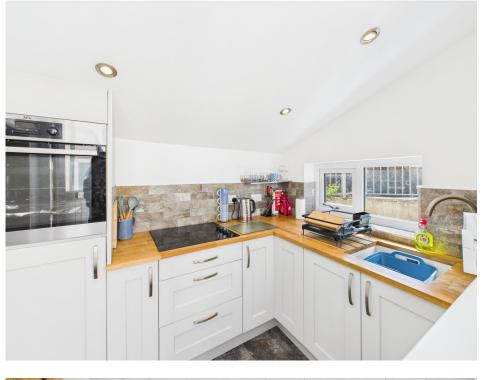

Upon entering the property via the rear yard, the contemporary Shaker style kitchen is well equipped with solid wood worktops, Belfast sink and electric hob and oven. Stepping through to the lounge/dining room the stunning fireplace with log burner and stone surround is a true focal point. With beamed ceilings and wooden floors it has a really cosy feel. The bathroom has been designed in a wet room style to maximise the space and features tiled walls, shower, ceramic sink with vanity unit and W.C.