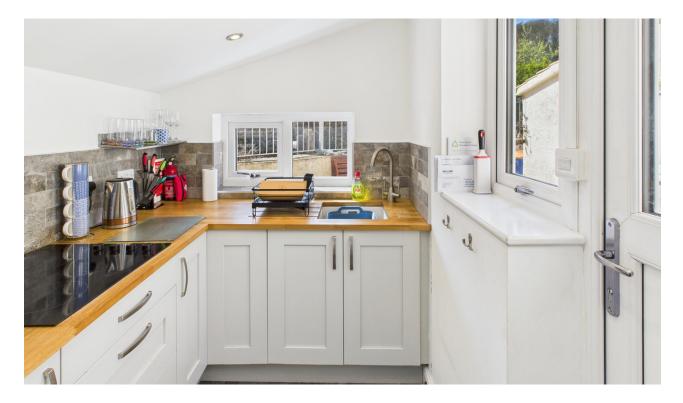

Upon entering the property via the rear yard, the contemporary Shaker style kitchen is well equipped with solid wood worktops, Belfast sink and electric hob and oven. Stepping through to the lounge/dining room the stunning fireplace with log burner and stone surround is a true focal point. With beamed ceilings and wooden floors it has a really cosy feel. The bathroom has been designed in a wet room style to maximise the space and features tiled walls, shower, ceramic sink with vanity unit and W.C.