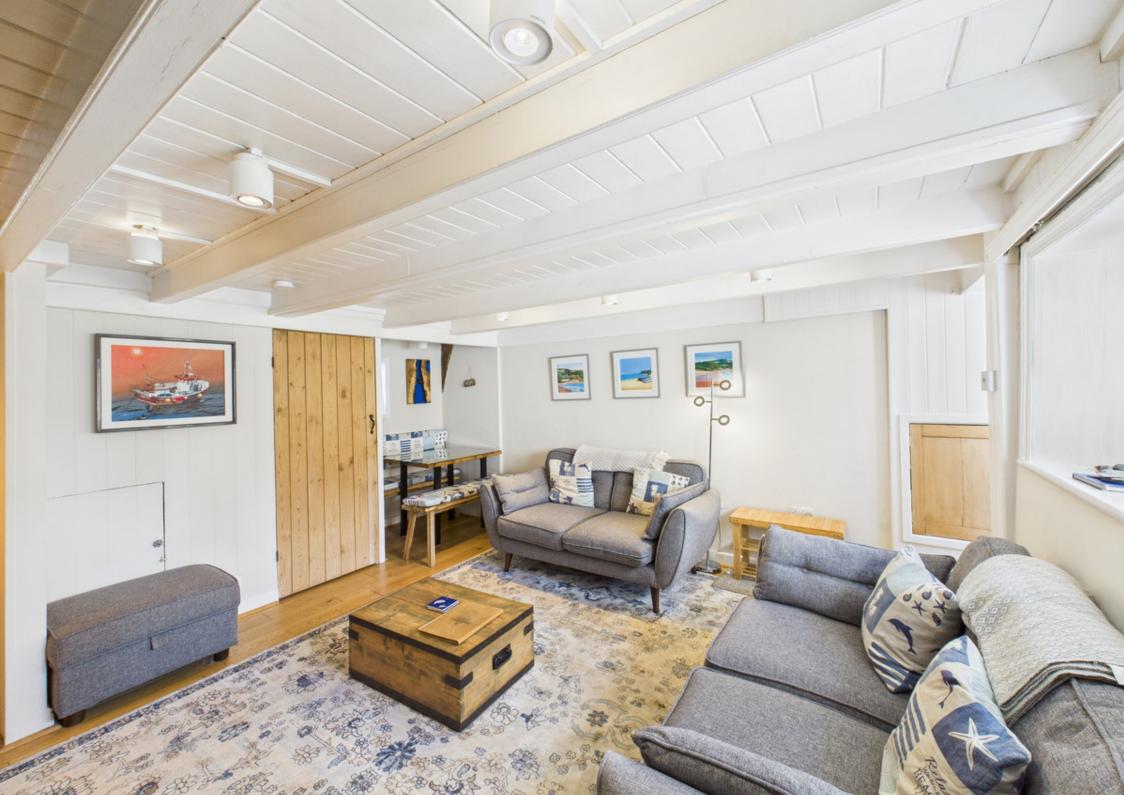

Upon entering the property via the rear yard, the contemporary Shaker style kitchen is well equipped with solid wood worktops, Belfast sink and electric hob and oven. Stepping through to the lounge/dining room the stunning fireplace with log burner and stone surround is a true focal point. With beamed ceilings and wooden floors it has a really cosy feel. The bathroom has been designed in a wet room style to maximise the space and features tiled walls, shower, ceramic sink with vanity unit and W.C.