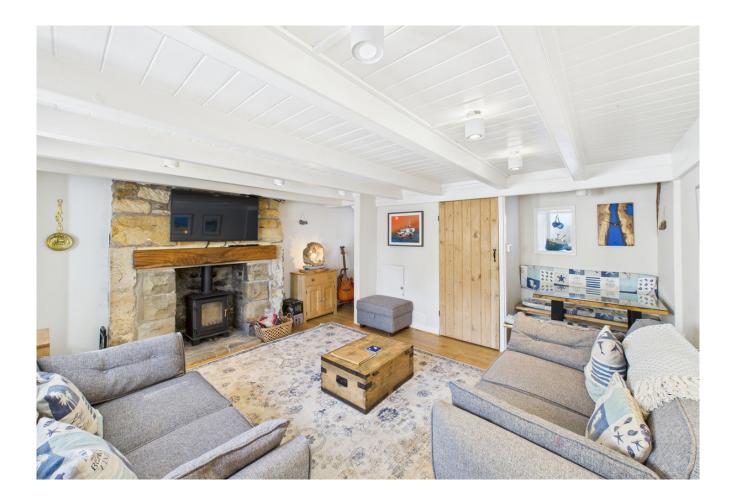

Upon entering the property via the rear yard, the contemporary Shaker style kitchen is well equipped with solid wood worktops, Belfast sink and electric hob and oven. Stepping through to the lounge/dining room the stunning fireplace with log burner and stone surround is a true focal point. With beamed ceilings and wooden floors it has a really cosy feel. The bathroom has been designed in a wet room style to maximise the space and features tiled walls, shower, ceramic sink with vanity unit and W.C.