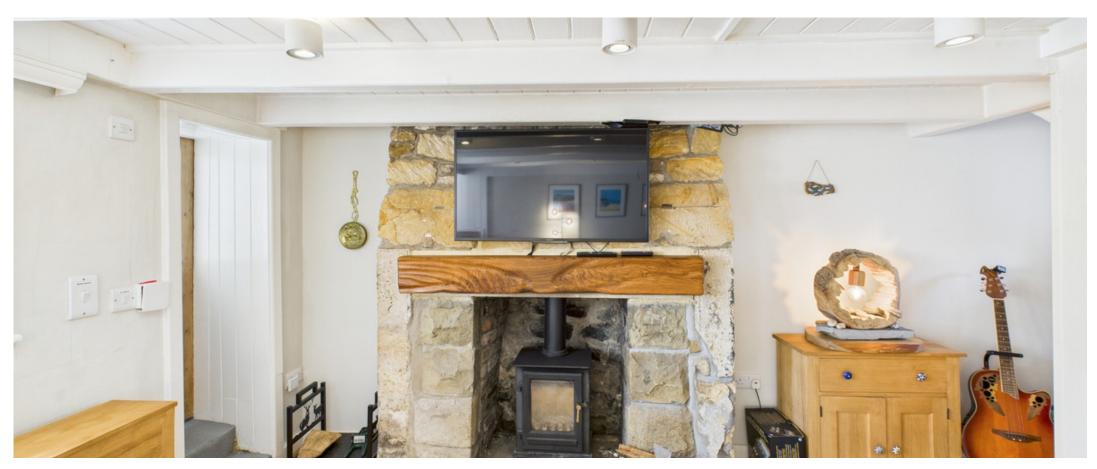

Upon entering the property via the rear yard, the contemporary Shaker style kitchen is well equipped with solid wood worktops, Belfast sink and electric hob and oven. Stepping through to the lounge/dining room the stunning fireplace with log burner and stone surround is a true focal point. With beamed ceilings and wooden floors it has a really cosy feel. The bathroom has been designed in a wet room style to maximise the space and features tiled walls, shower, ceramic sink with vanity unit and W.C.