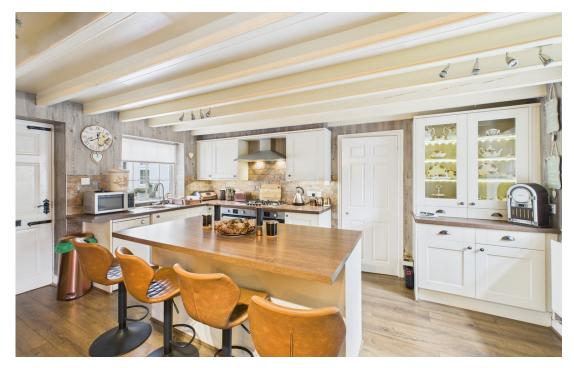

Upon entering the property via the pretty porch entrance the hallway leads you on to the spacious kitchen/diner, ideal for those who enjoy cooking and entertaining, with traditional cabinetry in a neutral colour way, a practical kitchen island also features. There is also an integrated double oven with a gas hob and hot plate.