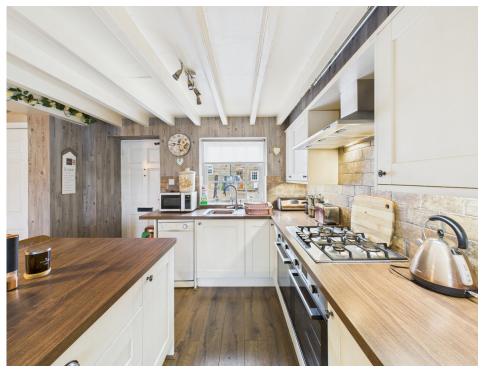

Upon entering the property via the pretty porch entrance the hallway leads you on to the spacious kitchen/diner, ideal for those who enjoy cooking and entertaining, with traditional cabinetry in a neutral colour way, a practical kitchen island also features. There is also an integrated double oven with a gas hob and hot plate.