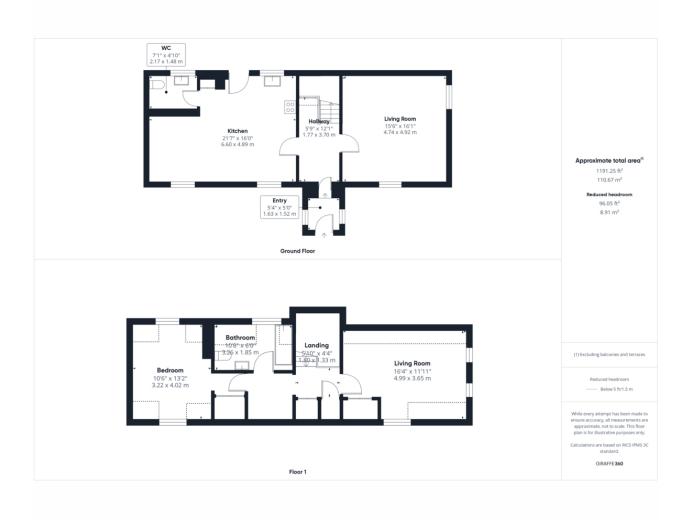

Upon entering the property via the pretty porch entrance the hallway leads you on to the spacious kitchen/diner, ideal for those who enjoy cooking and entertaining, with traditional cabinetry in a neutral colour way, a practical kitchen island also features. There is also an integrated double oven with a gas hob and hot plate.

Just off the kitchen you will also find a useful W.C/Cloakroom.

Across the hallway the lounge is very spacious and light with feature fireplace and beamed ceilings adding yet further character to this well loved family home.

With two bedrooms, both doubles and a house bathroom comprising bath, wash basin & W.C. it would suit a variety of buyers including small families, couples or those simply seeking to downsize.

This property also includes private parking and a garage, adding to its convenience.