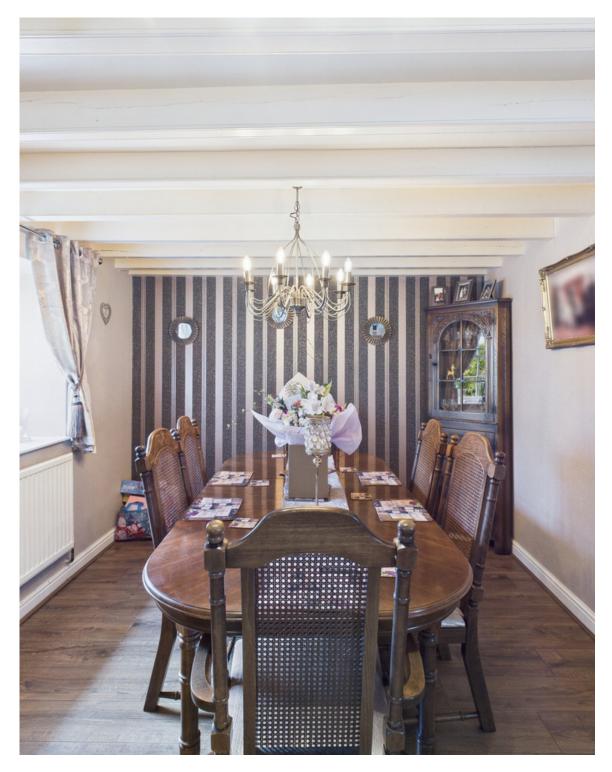

Just off the kitchen you will also find a useful W.C/Cloakroom.

Across the hallway the lounge is very spacious and light with feature fireplace and beamed ceilings adding yet further character to this well loved family home.