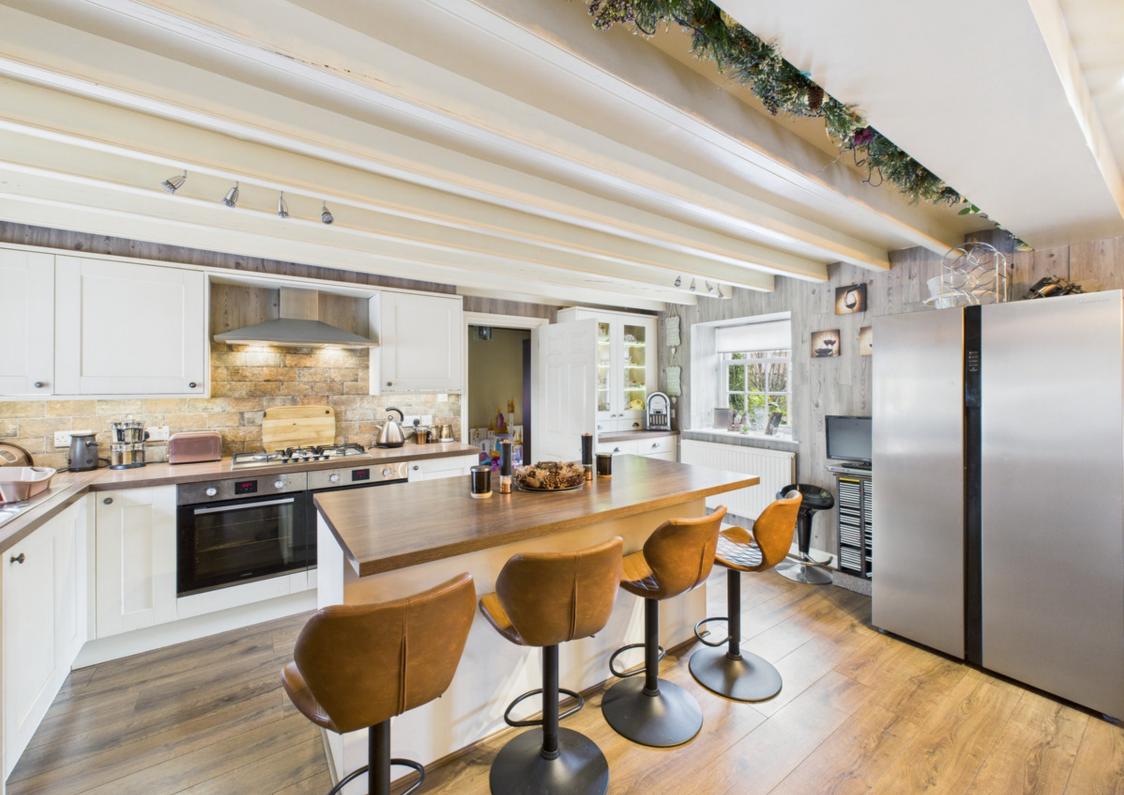

Upon entering the property via the pretty porch entrance the hallway leads you on to the spacious kitchen/diner, ideal for those who enjoy cooking and entertaining, with traditional cabinetry in a neutral colour way, a practical kitchen island also features. There is also an integrated double oven with a gas hob and hot plate.