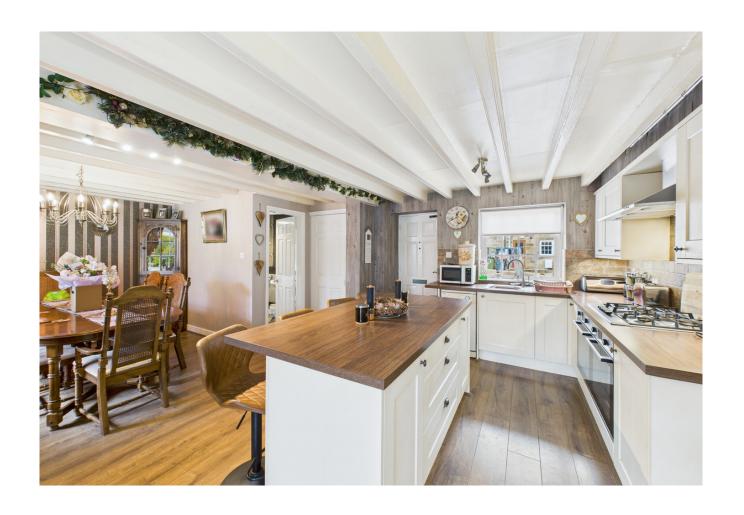

Upon entering the property via the pretty porch entrance the hallway leads you on to the spacious kitchen/diner, ideal for those who enjoy cooking and entertaining, with traditional cabinetry in a neutral colour way, a practical kitchen island also features. There is also an integrated double oven with a gas hob and hot plate.

Just off the kitchen you will also find a useful W.C/Cloakroom.

Across the hallway the lounge is very spacious and light with feature fireplace and beamed ceilings adding yet further character to this well loved family home.