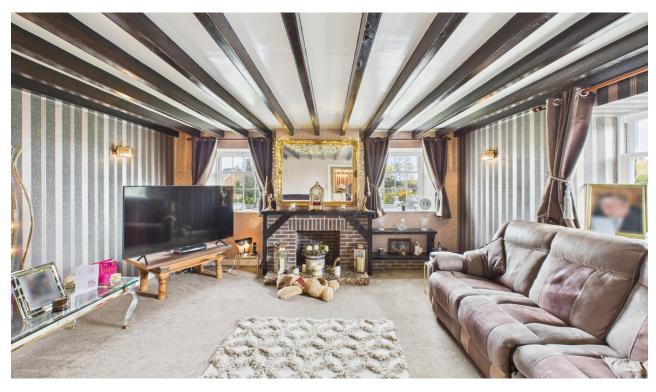

Just off the kitchen you will also find a useful W.C/Cloakroom.

Across the hallway the lounge is very spacious and light with feature fireplace and beamed ceilings adding yet further character to this well loved family home.