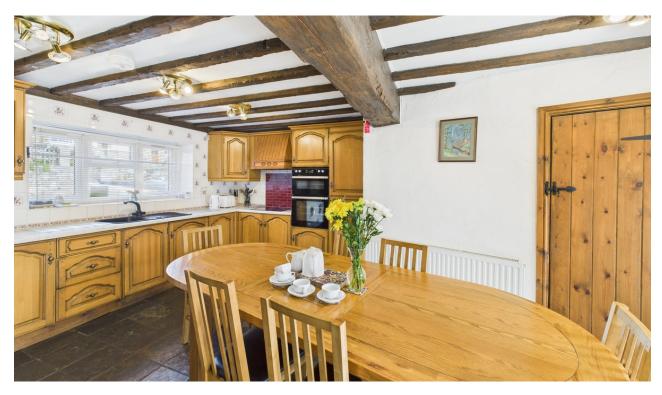

The traditional open plan farmhouse kitchen/dining room, with feature log burner, is really spacious and opens out yet again on to the large conservatory. A real sense of space is created here and it provides a lovely spot from which to enjoy the views of the beautifully maintained garden.