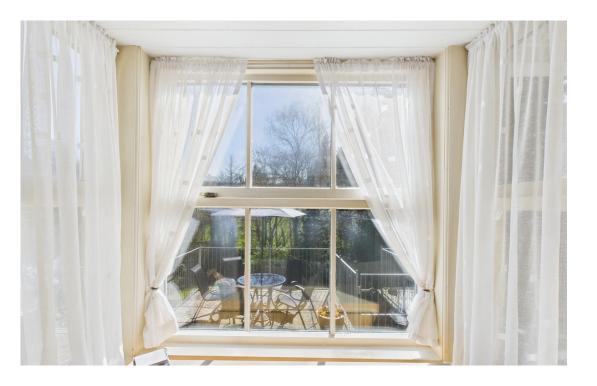

The traditional open plan farmhouse kitchen/dining room, with feature log burner, is really spacious and opens out yet again on to the large conservatory. A real sense of space is created here and it provides a lovely spot from which to enjoy the views of the beautifully maintained garden.