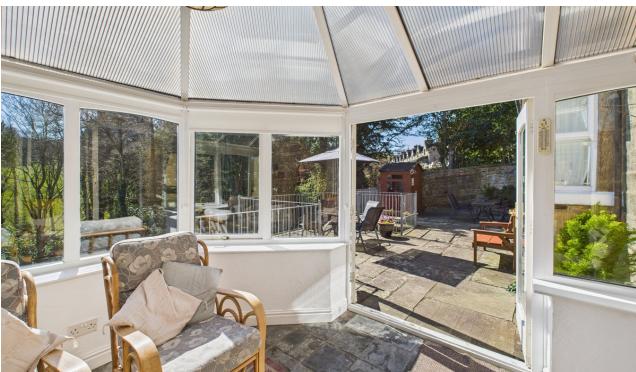

The traditional open plan farmhouse kitchen/dining room, with feature log burner, is really spacious and opens out yet again on to the large conservatory. A real sense of space is created here and it provides a lovely spot from which to enjoy the views of the beautifully maintained garden.

The home is set in an elevated position with a terrace that offers stunning views of the surrounding countryside. This feature enhances the sense of tranquillity and space that comes with rural living. A detached garage and additional parking spaces nearby ensure convenience for residents and visitors alike. The property also benefits from oil heating, ensuring warmth during the cooler months.