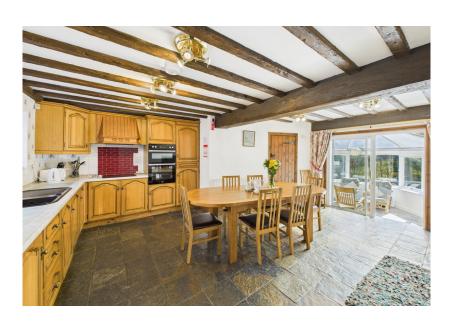

The traditional open plan farmhouse kitchen/dining room, with feature log burner, is really spacious and opens out yet again on to the large conservatory. A real sense of space is created here and it provides a lovely spot from which to enjoy the views of the beautifully maintained garden.