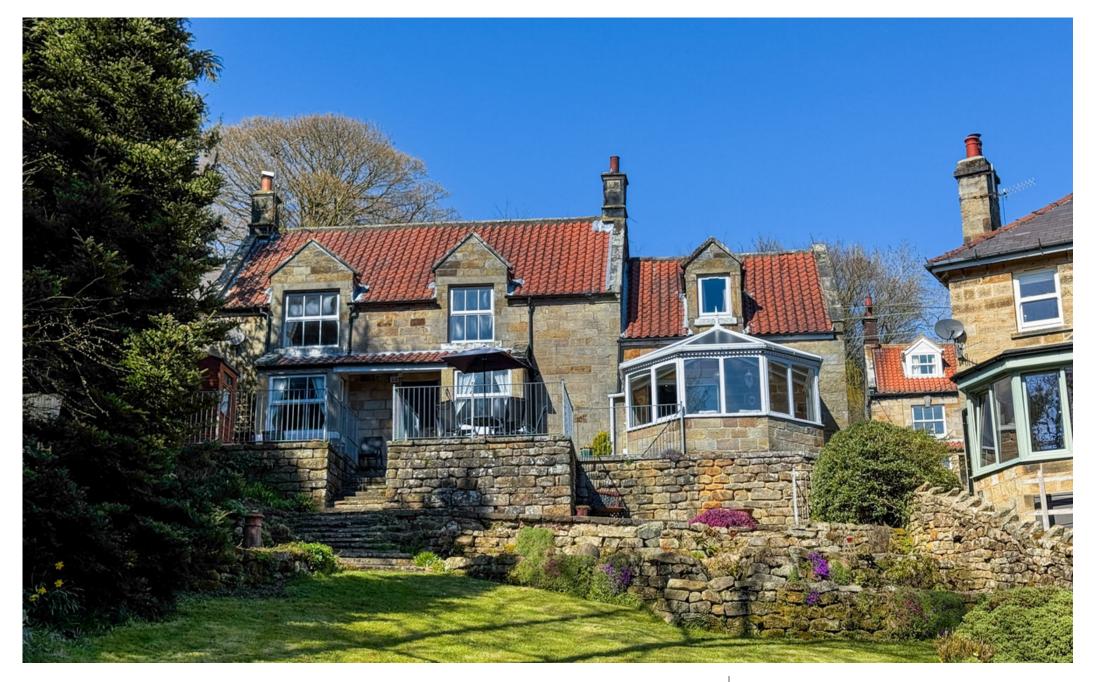

Underhill, Whitby, YO21

Enjoy countryside living in this charming detached stone-built family home at Underhill in Glaisdale. With four bedrooms, three bathrooms, and conservatory with sweeping garden views, it offers the perfect idillic setting for rural life.

Located in the picturesque village of Glaisdale, this traditional stone-built detached house offers a truly beautiful setting.

Upon entering, the tiled entrance hall provides a practical space for coats and shoes and also features a W.C. with sink just off.

The home is set in an elevated position with a terrace that offers stunning views of the surrounding countryside. This feature enhances the sense of tranquillity and space that comes with rural living. A detached garage and additional parking spaces nearby ensure convenience for residents and visitors alike. The property also benefits from oil heating, ensuring warmth during the cooler months.