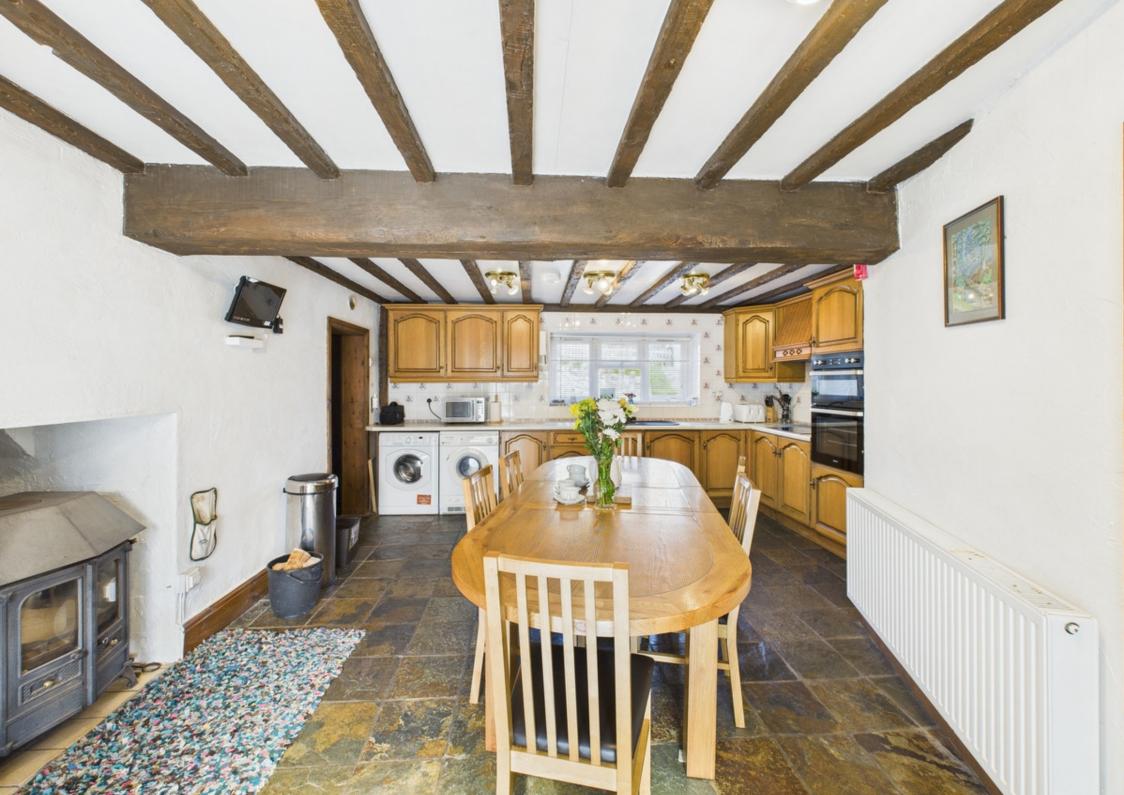

The traditional open plan farmhouse kitchen/dining room, with feature log burner, is really spacious and opens out yet again on to the large conservatory. A real sense of space is created here and it provides a lovely spot from which to enjoy the views of the beautifully maintained garden.