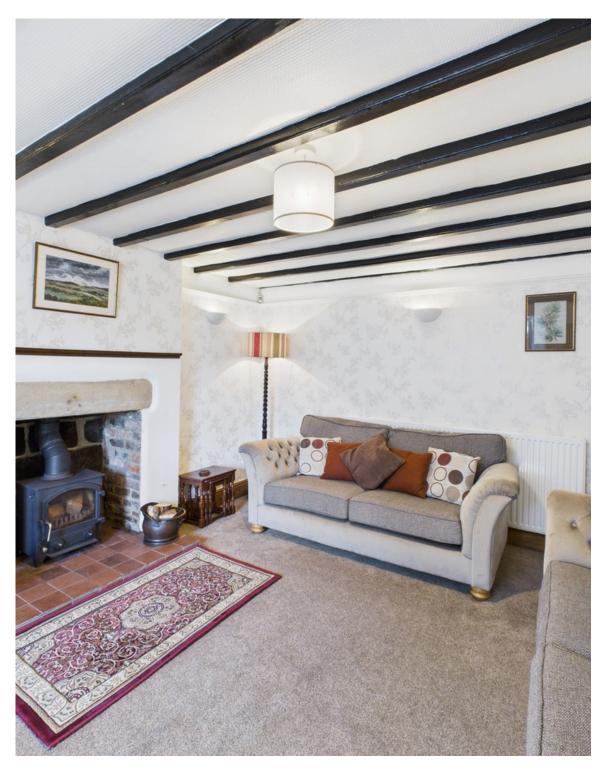

The Lounge features a beautiful stone, bay window and is of generous proportions, again with traditional feature fireplace.

The property has three/four easy double bedrooms and three bathrooms, one of which is a newly designed en suite with shower, providing ample space for family or even multi generational family living.