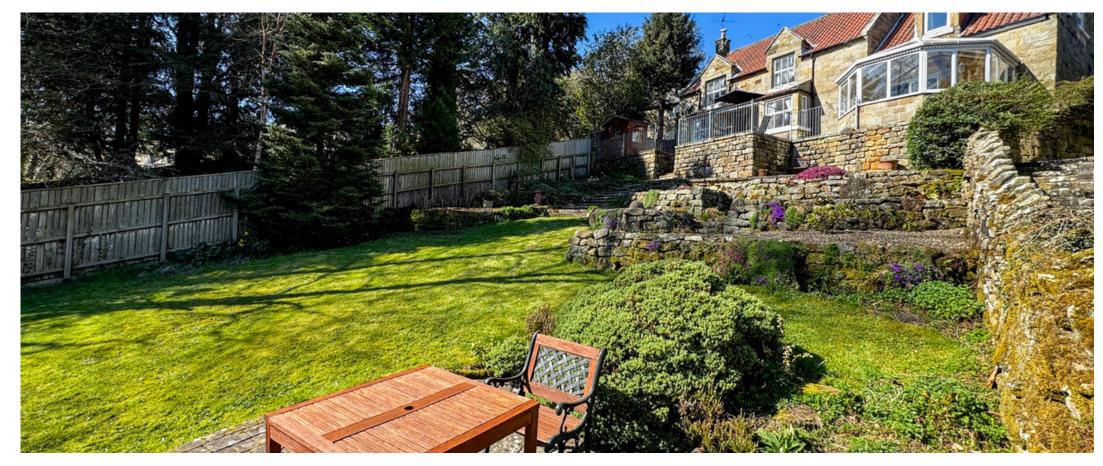

The traditional open plan farmhouse kitchen/dining room, with feature log burner, is really spacious and opens out yet again on to the large conservatory. A real sense of space is created here and it provides a lovely spot from which to enjoy the views of the beautifully maintained garden.

The home is set in an elevated position with a terrace that offers stunning views of the surrounding countryside. This feature enhances the sense of tranquillity and space that comes with rural living. A detached garage and additional parking spaces nearby ensure convenience for residents and visitors alike. The property also benefits from oil heating, ensuring warmth during the cooler months.