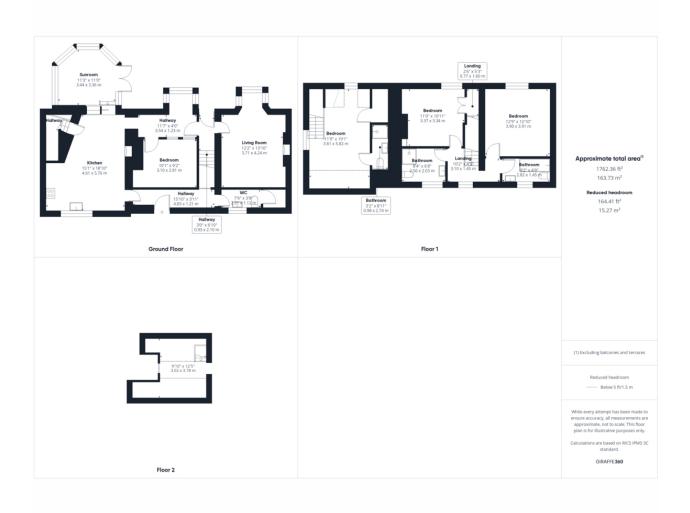

Underhill, Whitby, YO21

Enjoy countryside living in this charming detached stone-built family home at Underhill in Glaisdale. With four bedrooms, three bathrooms, and conservatory with sweeping garden views, it offers the perfect idillic setting for rural life.

## Key Features

- Stunning elevated position with Terrace
- Four easy double bedrooms and three bathrooms, one ensuite.
- Conservatory overlooking the beautifully maintained garden
- · Views of the countryside
- Detached Garage plus added parking within close proximity to the property
- Beautiful traditional stone built detached family home in an idyllic rural village location