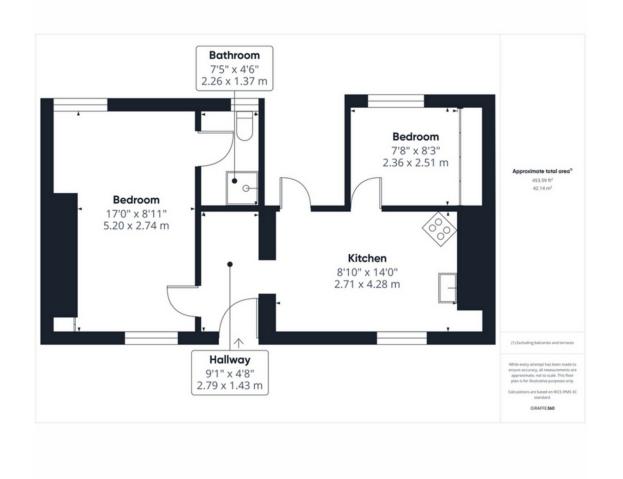

In an elevated position, this residential property on Linskill Square presents an excellent opportunity for those seeking a central location in Whitby. It offers two double bedrooms, one being very generous in size and including an ensuite shower room. There are fitted wardrobes to the second bedroom. The open plan style kitchen/lounge is a good size and provides a comfortable space to relax. You will also find a neat dining area just off.