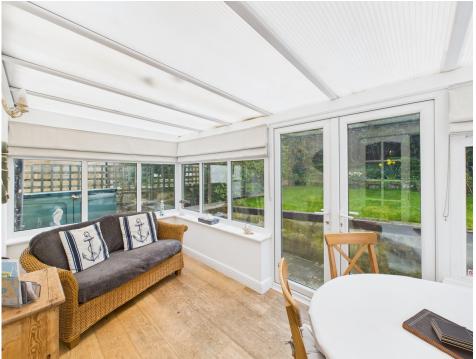

Meticulously maintained this cottage features two bedrooms a modern house bathroom with corner shower and separate bath and just off the cosy lounge a sunroom overlooking the pretty garden. The compact kitchen is both stylish and modern.