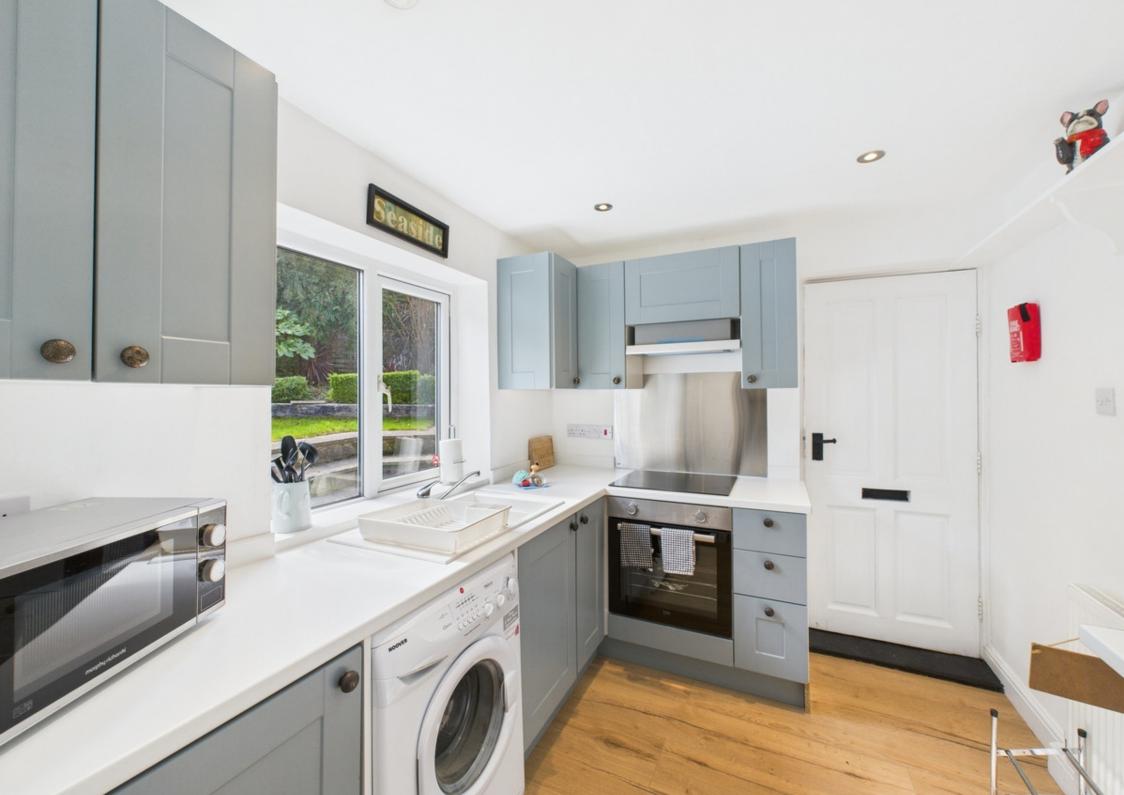

Meticulously maintained this cottage features two bedrooms a modern house bathroom with corner shower and separate bath and just off the cosy lounge a sunroom overlooking the pretty garden. The compact kitchen is both stylish and modern.