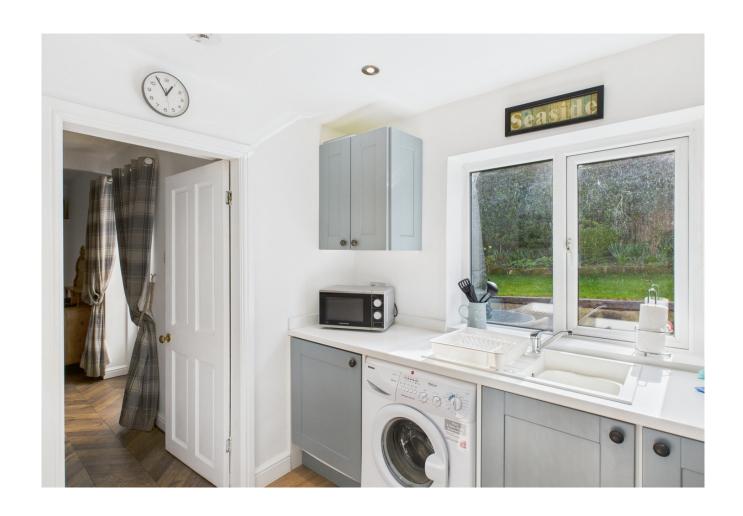

Meticulously maintained this cottage features two bedrooms a modern house bathroom with corner shower and separate bath and just off the cosy lounge a sunroom overlooking the pretty garden. The compact kitchen is both stylish and modern.