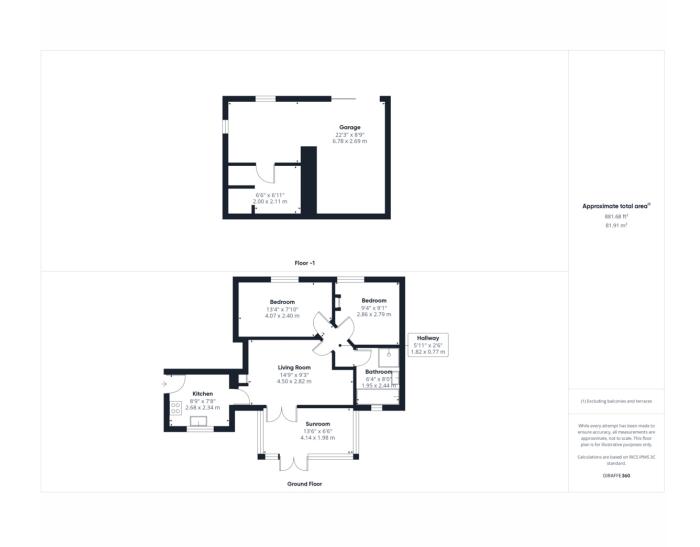

Meticulously maintained this cottage features two bedrooms a modern house bathroom with corner shower and separate bath and just off the cosy lounge a sunroom overlooking the pretty garden. The compact kitchen is both stylish and modern.

More unusually in this location you will find the cottage includes a garage, offering convenient parking and plenty of additional storage.

Its central location places you within easy reach of Whitby's amenities and attractions, making it an excellent choice for both first-time buyers, investors and those looking to downsize.