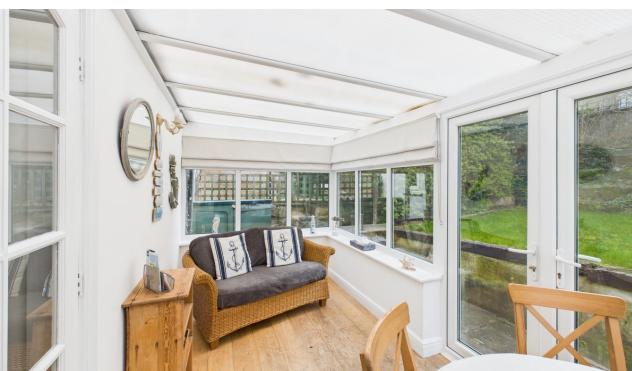

Meticulously maintained this cottage features two bedrooms a modern house bathroom with corner shower and separate bath and just off the cosy lounge a sunroom overlooking the pretty garden. The compact kitchen is both stylish and modern.