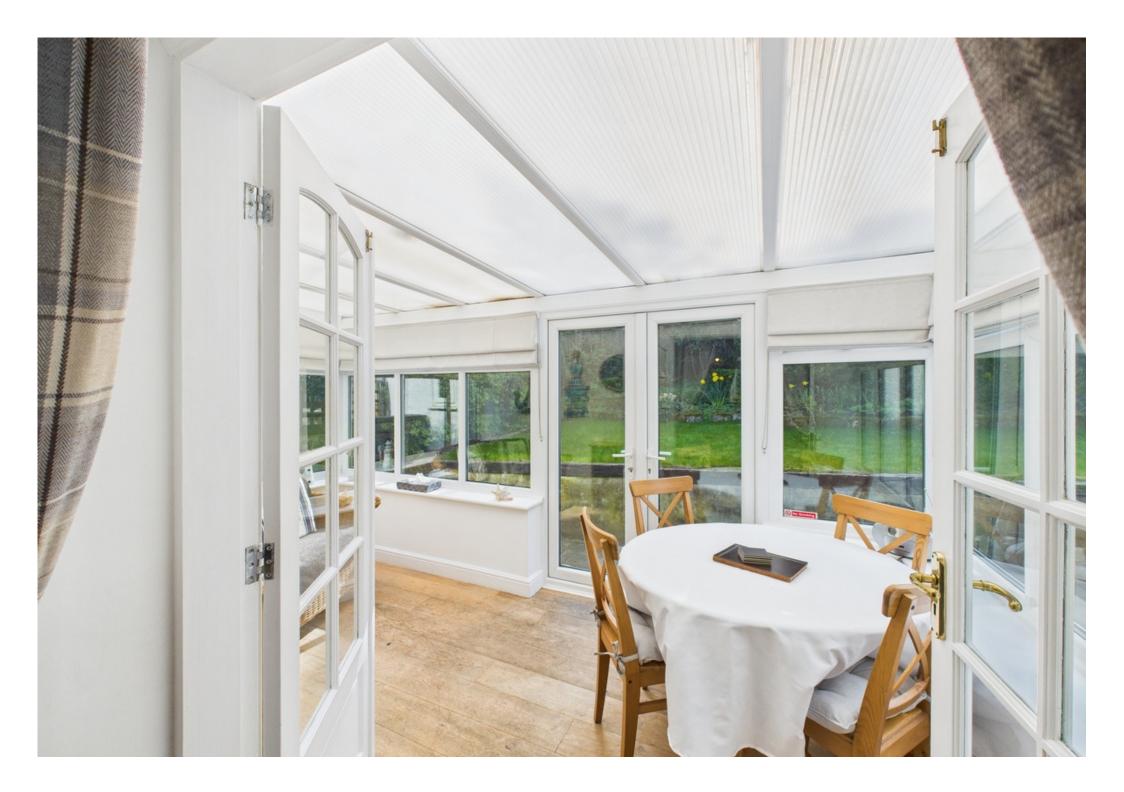

Meticulously maintained this cottage features two bedrooms a modern house bathroom with corner shower and separate bath and just off the cosy lounge a sunroom overlooking the pretty garden. The compact kitchen is both stylish and modern.