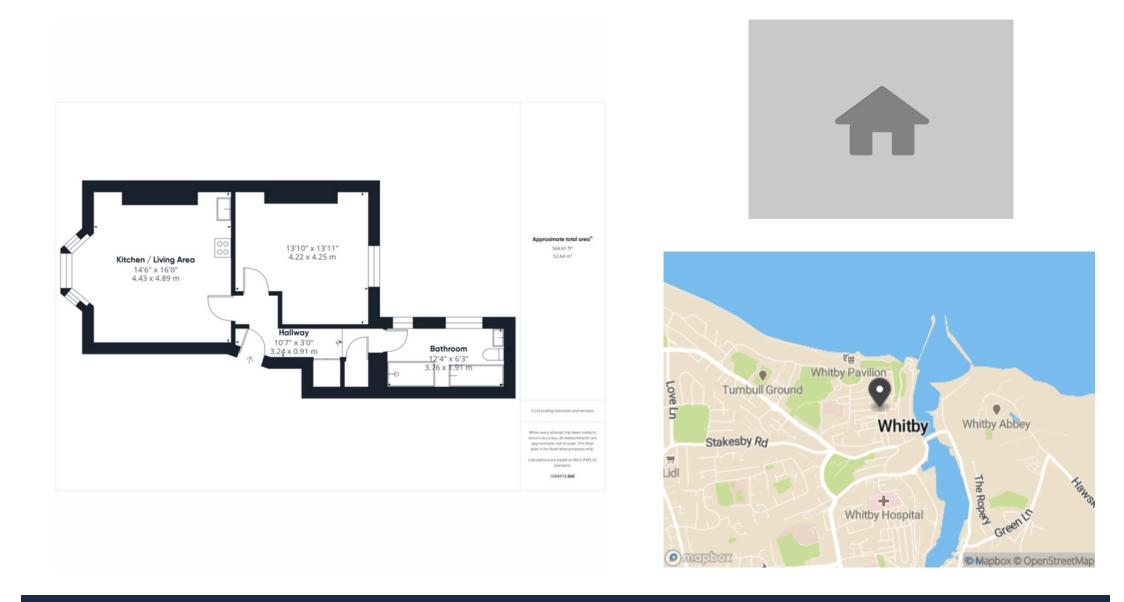

The apartment comprises a spacious open plan lounge with large Bay Window allowing for plenty of natural light. The kitchen is modern, sleek and practical with white gloss units and integrated electric oven and hob. An ample double bedroom serves the apartment and a super stylish bathroom with large walk in shower and a separate bath.