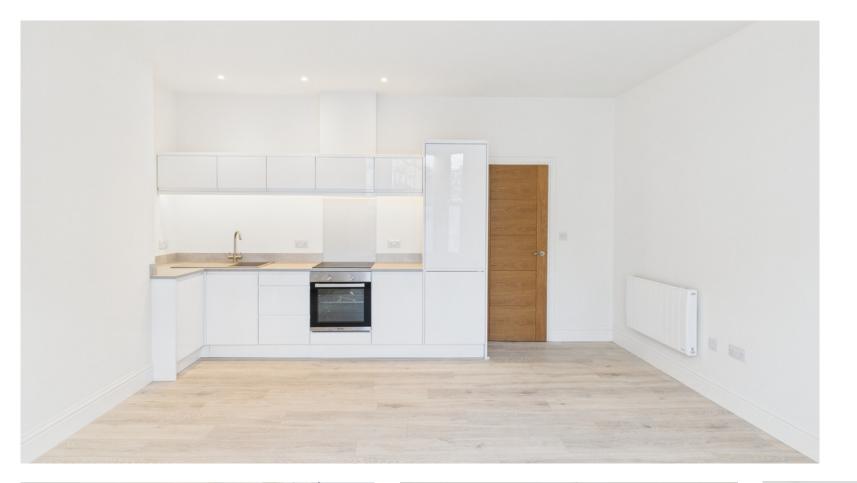

The apartment comprises a spacious open plan lounge with large Bay Window allowing for plenty of natural light. The kitchen is modern, sleek and practical with white gloss units and integrated electric oven and hob. An ample double bedroom serves the apartment and a super stylish bathroom with large walk in shower and a separate bath.