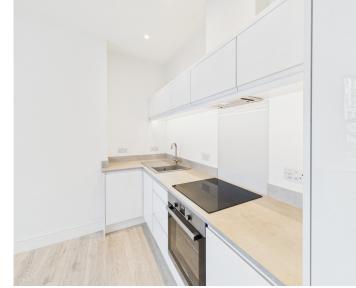

The apartment comprises a spacious open plan lounge with large Bay Window allowing for plenty of natural light. The kitchen is modern, sleek and practical with white gloss units and integrated electric oven and hob. An ample double bedroom serves the apartment and a super stylish bathroom with large walk in shower and a separate bath.