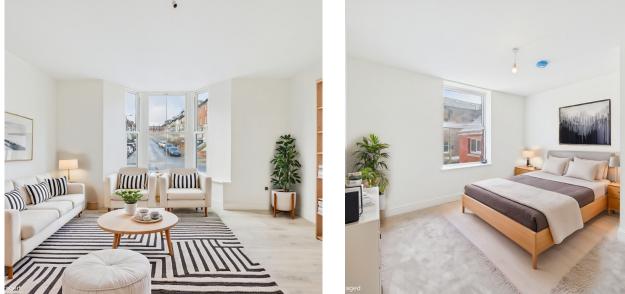

The apartment comprises a spacious open plan lounge with large Bay Window allowing for plenty of natural light. The kitchen is modern, sleek and practical with white gloss units and integrated electric oven and hob. An ample double bedroom serves the apartment and a super stylish bathroom with large walk in shower and a separate bath.