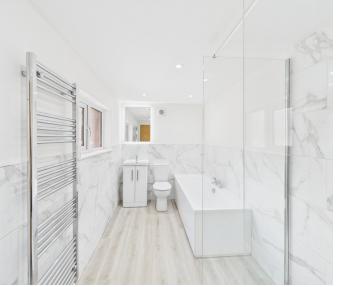

The apartment comprises a spacious open plan lounge with large Bay Window allowing for plenty of natural light. The kitchen is modern, sleek and practical with white gloss units and integrated electric oven and hob. An ample double bedroom serves the apartment and a super stylish bathroom with large walk in shower and a separate bath.