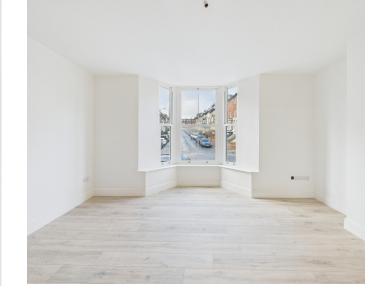

The apartment comprises a spacious open plan lounge with large Bay Window allowing for plenty of natural light. The kitchen is modern, sleek and practical with white gloss units and integrated electric oven and hob. An ample double bedroom serves the apartment and a super stylish bathroom with large walk in shower and a separate bath.