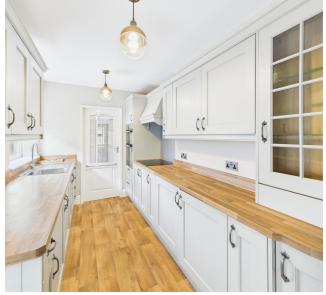

The property has been maintained to a high standard over the years and benefits from gas central heating, uPVC double glazing and a new roof in 2020. The kitchen was replaced in 2021 by locally renowned 3 Ways and has quality Bosch appliances.