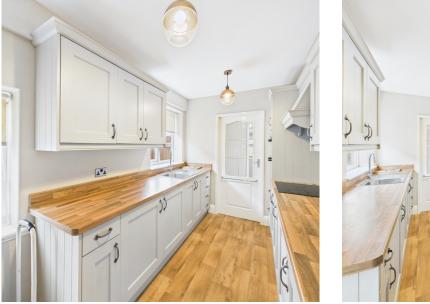

The property has been maintained to a high standard over the years and benefits from gas central heating, uPVC double glazing and a new roof in 2020. The kitchen was replaced in 2021 by locally renowned 3 Ways and has quality Bosch appliances.