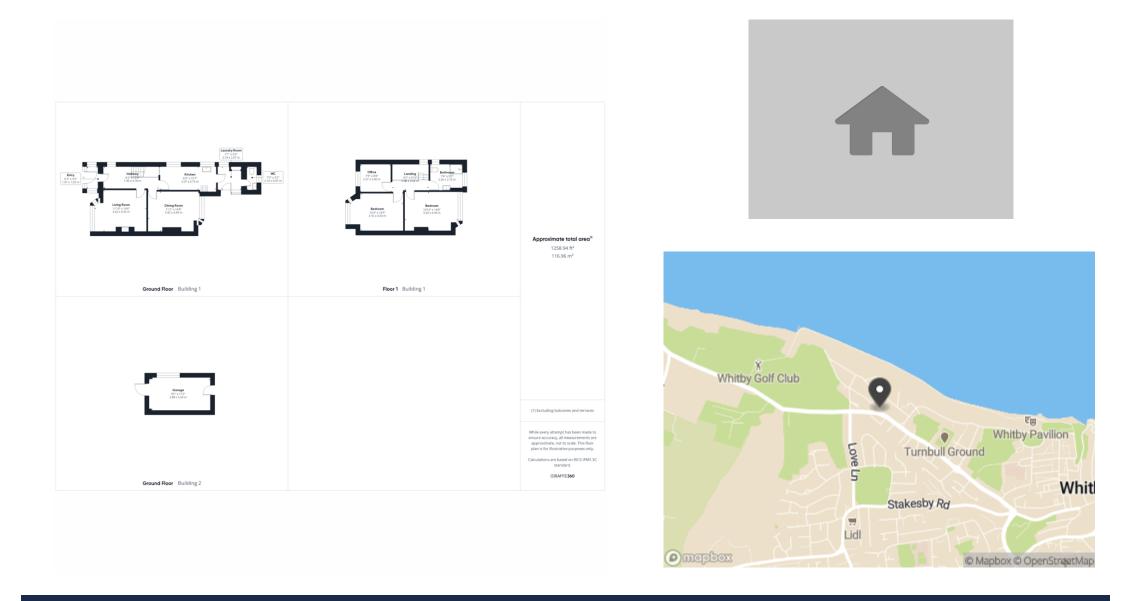

Nestled in the picturesque town of Whitby, this three bedroom semi-detached house on Upgang Lane offers an attractive option for those seeking a comfortable family home. The property comprises three bedrooms, providing ample space for family living. A spacious bathroom serves the household, while the garage offers additional storage options or parking for an old car.

The property has been maintained to a high standard over the years and benefits from gas central heating, uPVC double glazing and a new roof in 2020. The kitchen was replaced in 2021 by locally renowned 3 Ways and has quality Bosch appliances.