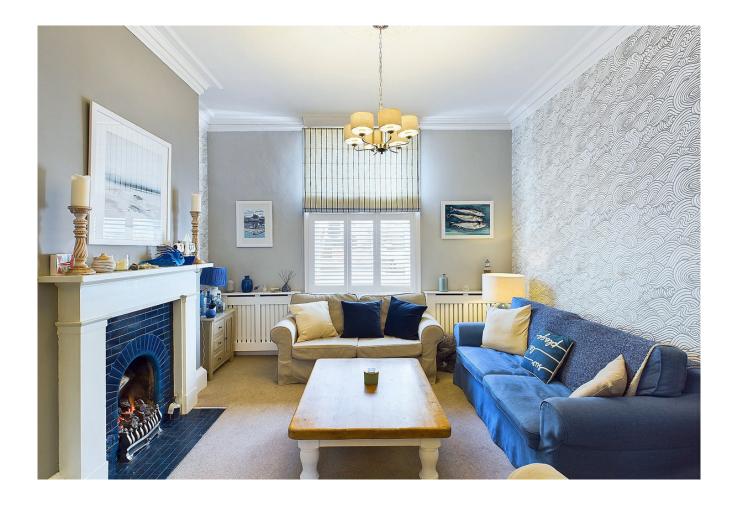

## Key Features

- Spacious three bedrooms
- Large open plan living/ding space
- Period fireplaces with inset living flame gas fire
- Gas central heating throughout
- Impressive overall bedroom with luxury en-suite
- Private outside entertaining area
- Close to the beach and Clara's Coffee

This property has been full renovated by the current vendors to offer the new lucky purchasers a stylish home, were all the major work has been completed for them. The townhouse provides ample living space over both the lower ground floor and ground floor, making it suitable for families. To the first floor you have two double bedrooms and a house bathroom. To the second floor you have an overall bedroom with feature king truss beans and en-suite facilities.