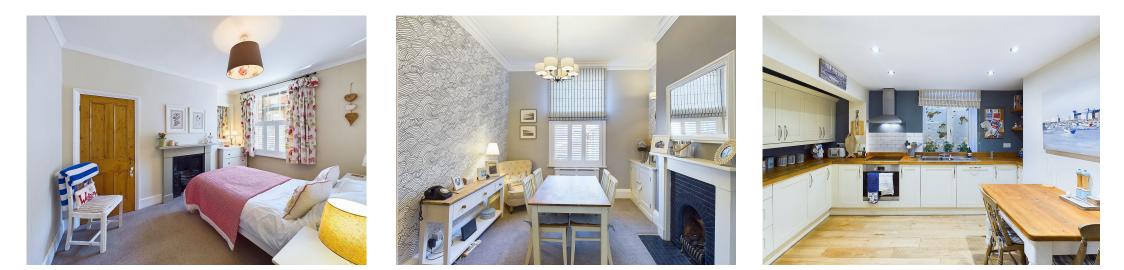

## Key Features

- Spacious three bedrooms
- Large open plan living/ding space
- Period fireplaces with inset living flame gas fire
- Gas central heating throughout
- Impressive overall bedroom with luxury en-suite
- Private outside entertaining area
- Close to the beach and Clara's Coffee

This property has been full renovated by the current vendors to offer the new lucky purchasers a stylish home, were all the major work has been completed for them. The townhouse provides ample living space over both the lower ground floor and ground floor, making it suitable for families. To the first floor you have two double bedrooms and a house bathroom. To the second floor you have an overall bedroom with feature king truss beans and en-suite facilities.