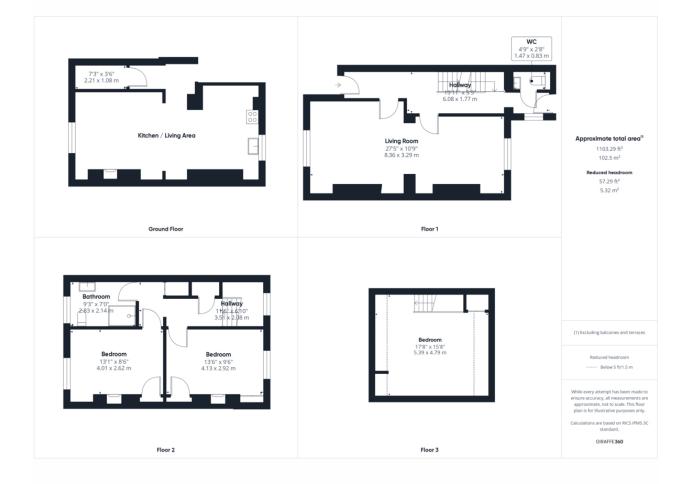

This property has been full renovated by the current vendors to offer the new lucky purchasers a stylish home, were all the major work has been completed for them. The townhouse provides ample living space over both the lower ground floor and ground floor, making it suitable for families. To the first floor you have two double bedrooms and a house bathroom. To the second floor you have an overall bedroom with feature king truss beans and en-suite facilities.