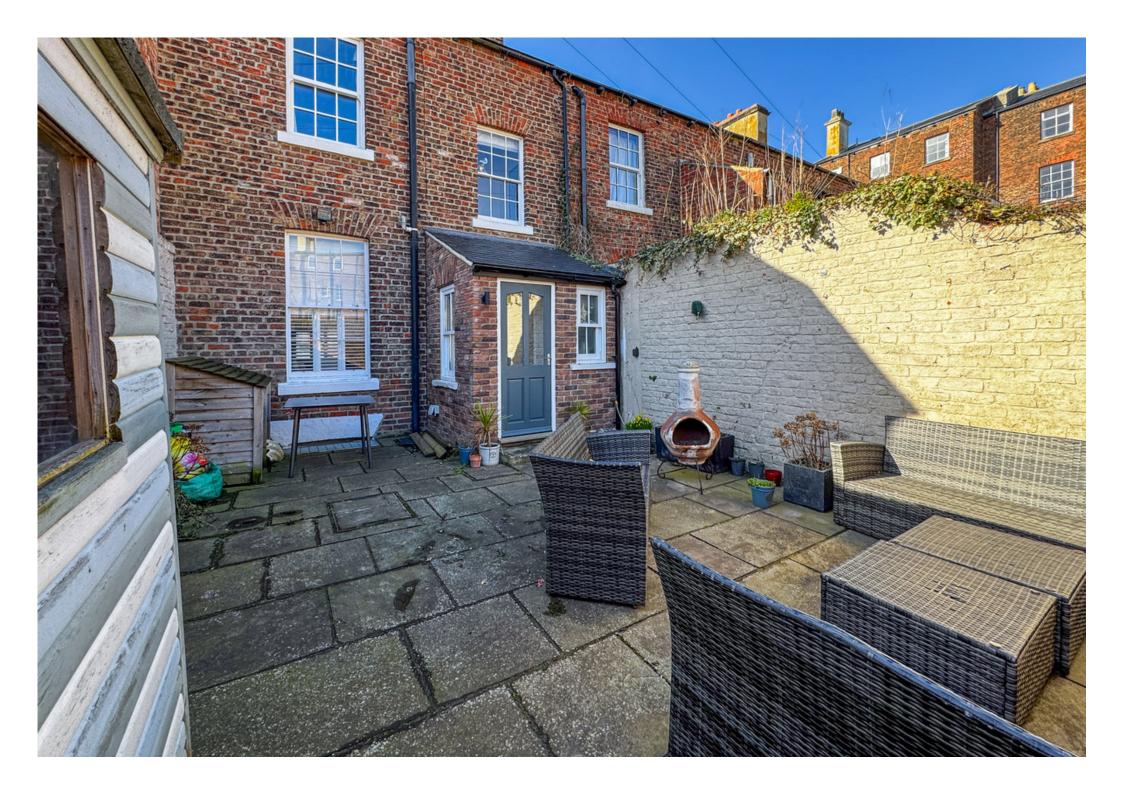

## Key Features

- Spacious three bedrooms
- Large open plan living/ding space
- Period fireplaces with inset living flame gas fire
- Gas central heating throughout
- Impressive overall bedroom with luxury en-suite
- Private outside entertaining area
- Close to the beach and Clara's Coffee