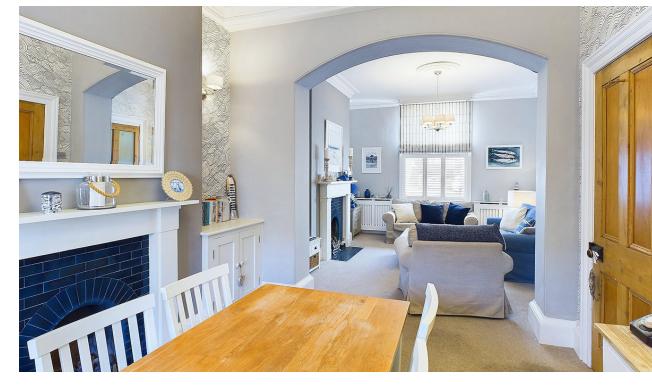

## Key Features

- Spacious three bedrooms
- Large open plan living/ding space
- Period fireplaces with inset living flame gas fire
- Gas central heating throughout
- Impressive overall bedroom with luxury en-suite
- Private outside entertaining area
- Close to the beach and Clara's Coffee

This property has been full renovated by the current vendors to offer the new lucky purchasers a stylish home, were all the major work has been completed for them. The townhouse provides ample living space over both the lower ground floor and ground floor, making it suitable for families. To the first floor you have two double bedrooms and a house bathroom. To the second floor you have an overall bedroom with feature king truss beans and en-suite facilities.