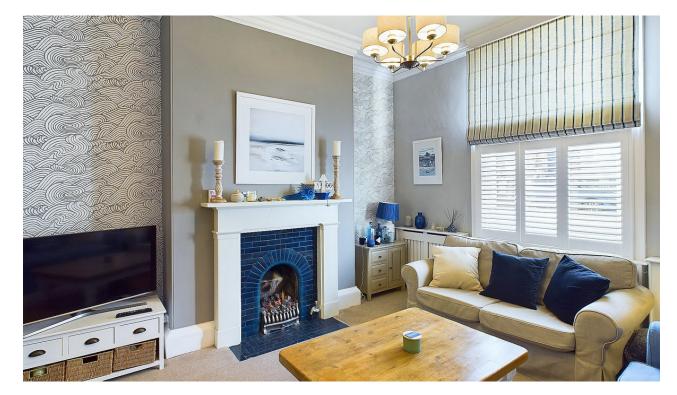

## Key Features

- Spacious three bedrooms
- Large open plan living/ding space
- Period fireplaces with inset living flame gas fire
- Gas central heating throughout
- Impressive overall bedroom with luxury en-suite
- Private outside entertaining area
- Close to the beach and Clara's Coffee

This property has been full renovated by the current vendors to offer the new lucky purchasers a stylish home, were all the major work has been completed for them. The townhouse provides ample living space over both the lower ground floor and ground floor, making it suitable for families. To the first floor you have two double bedrooms and a house bathroom. To the second floor you have an overall bedroom with feature king truss beans and en-suite facilities.