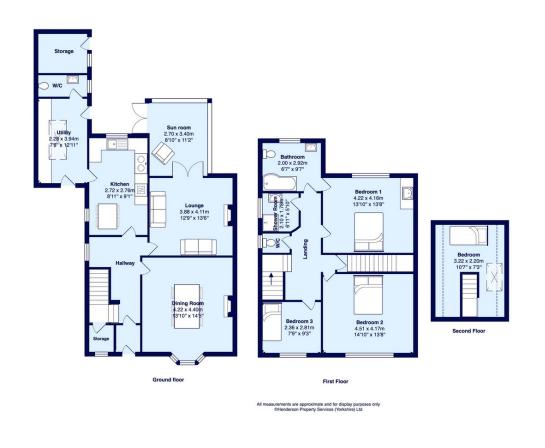

Located in the sought-after area of Sandsend, Whitby, this end of terrace house presents an exceptional opportunity for those seeking a home close to the coast. With four bedrooms and two bathrooms, this residence offers ample space for family living. The south-facing rear garden and sunroom provide a bright and inviting atmosphere, perfect for relaxation or entertaining guests.

The property's location is a major highlight, being in close proximity to Sandsend Beach. Enjoy leisurely walks along the shore and take advantage of the seaside lifestyle. Additionally, the house comes with private parking and a garage/workshop, adding convenience and practicality for homeowners.