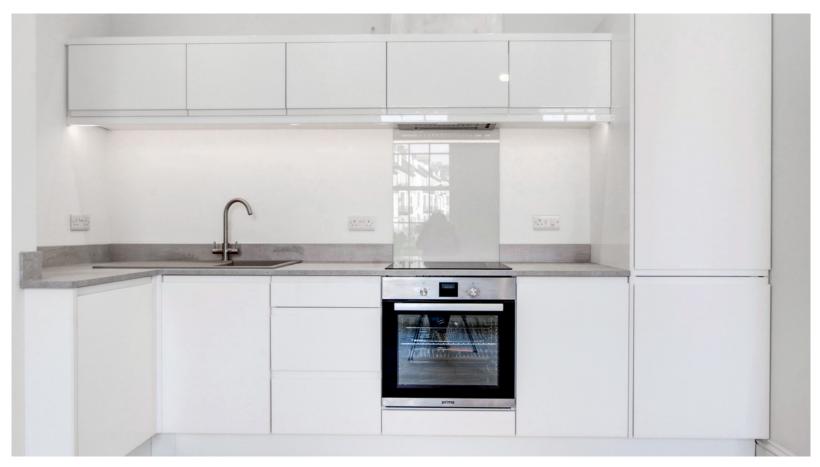

The apartment comprises two bedrooms and stylish bathroom. The kitchen is modern, sleek and practical.

It includes a video entry system and modern electric storage heaters, adding further to the convenience of this property. With the option of parking available through separate negotiation, this property covers all essential needs.