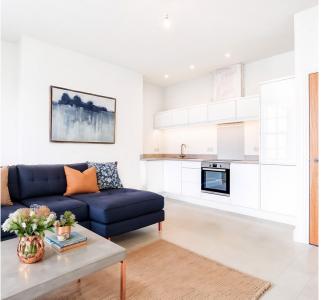

The apartment comprises two bedrooms and stylish bathroom. The kitchen is modern, sleek and practical.

It includes a video entry system and modern electric storage heaters, adding further to the convenience of this property. With the option of parking available through separate negotiation, this property covers all essential needs.