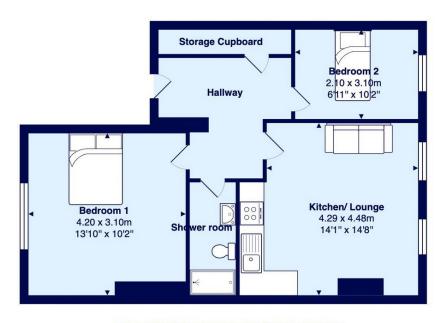

The apartment comprises two bedrooms and stylish bathroom. The kitchen is modern, sleek and practical.

It includes a video entry system and modern electric storage heaters, adding further to the convenience of this property. With the option of parking available through separate negotiation, this property covers all essential needs.

With its central location and modern interiors this property is likely to attract significant interest. Act quickly to secure this modern apartment by contacting us today.

All measurements are approximate and for display purposes only ©Henderson Property Services (Yorkshire) Ltd