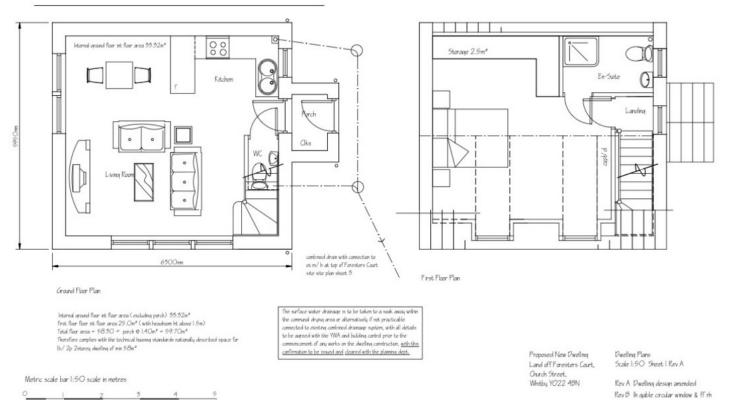

Land At Foresters Court, Whitby, YO22

**Guide Price £75,000** 

Hendersons

www.myhendersons.co.uk | 01947 602626

Planning permission has been granted to create a new dwelling on Land at Foresters Court, Church Street, which will create a one bedroom stone built detached property in this historic yard.

The document pack includes the all the relevant planning drawing, decision notices, heritage statement and location map.

The land is ready for a buyer to come in a create a stunning new home, with a traditional cottage exterior but with all the insulation and efficiencies found in a new home.