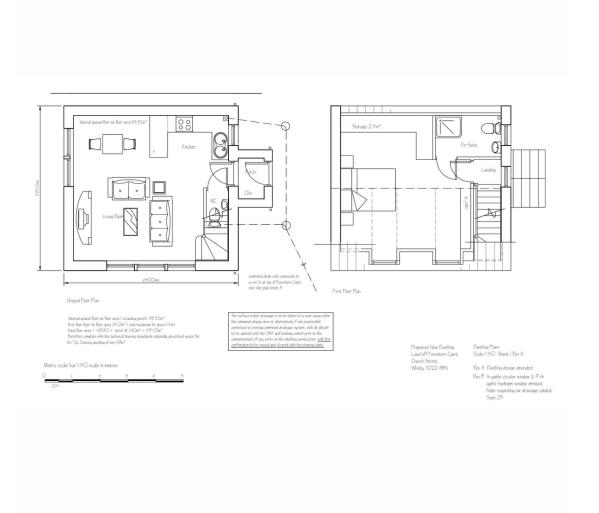

Land At Foresters Court, Whitby, YO22

**Guide Price £75,000** 

Hendersons

www.myhendersons.co.uk | 01947 602626

Planning permission has been granted to create a new dwelling on Land at Foresters Court, Church Street, which will create a one bedroom stone built detached property in this historic yard.

The document pack includes the all the relevant planning drawing, decision notices, heritage statement and location map.

The land is ready for a buyer to come in a create a stunning new home, with a traditional cottage exterior but with all the insulation and efficiencies found in a new home.