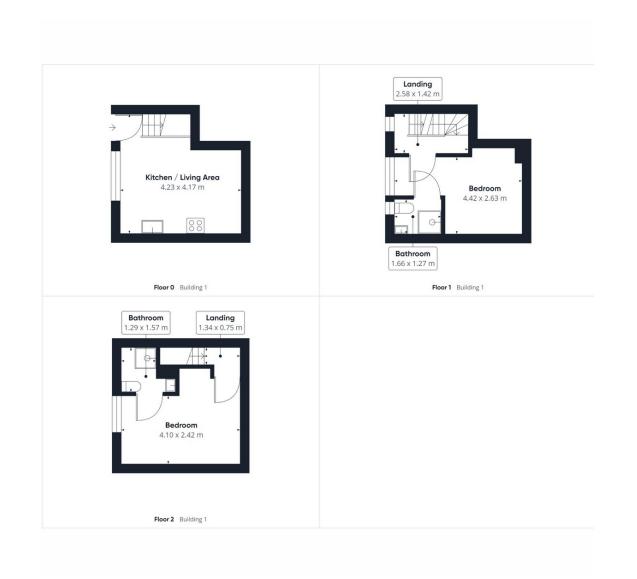

Hendersons introduce Grumbles Cottage on Loggerheads Yard. Upon opening the door you'll find a beautiful interior throughout this cosy cottage.

The open plan living, kitchen and dining area boasts spotlights, modern fittings and high quality furnishings, which create a bright and comfortable space. The kitchen is fully equipped for self-catering staycations,

Grumbles Cottage has two stylish bedrooms, both with ensuites. You'll find the master king bedroom along with an ensuite shower room on the first floor.

Head up to the second floor, you'll find the second bedroom which features a double bed with an ensuite shower room, with a wash basin and WC.

Offered to the market as a successful turn key operation this property comes complete with all the contents and security of future bookings, taking away the headache of furnishing and getting your property established.