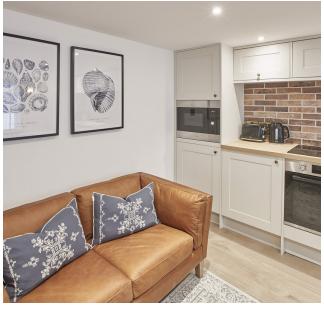

Hendersons introduce Grumbles Cottage on Loggerheads Yard. Upon opening the door you'll find a beautiful interior throughout this cosy cottage.

The open plan living, kitchen and dining area boasts spotlights, modern fittings and high quality furnishings, which create a bright and comfortable space. The kitchen is fully equipped for self-catering staycations,