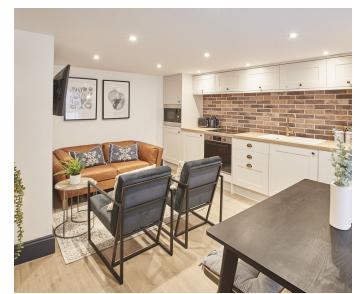

Hendersons introduce Grumbles Cottage on Loggerheads Yard. Upon opening the door you'll find a beautiful interior throughout this cosy cottage.

The open plan living, kitchen and dining area boasts spotlights, modern fittings and high quality furnishings, which create a bright and comfortable space. The kitchen is fully equipped for self-catering staycations,