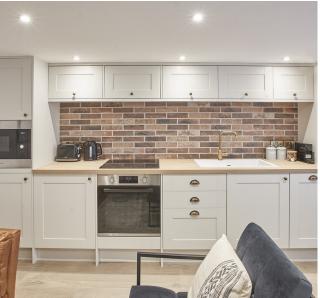

Hendersons introduce Grumbles Cottage on Loggerheads Yard. Upon opening the door you'll find a beautiful interior throughout this cosy cottage.

The open plan living, kitchen and dining area boasts spotlights, modern fittings and high quality furnishings, which create a bright and comfortable space. The kitchen is fully equipped for self-catering staycations,