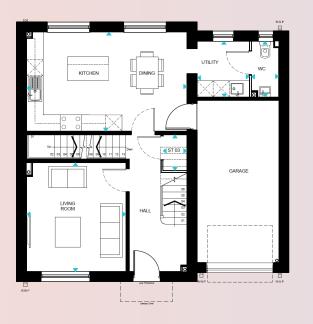

# The Threshfield

## Ground Floor

Kitchen/Dining
 Living
 Utility

5870 X 3680 mm 3630 X 4030 mm 1000 X 2070 mm