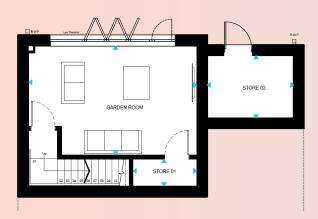

# The Threshfield

# Lower Ground Floor

| ¥                         | Garden room |
|---------------------------|-------------|
| o tot<br>officia<br>Ph. A | Store 1     |
| off of<br>off of<br>fb 8  | Store 2     |

5870 X 3680 mm 2220 X 890 mm 3020 X 2120 mm