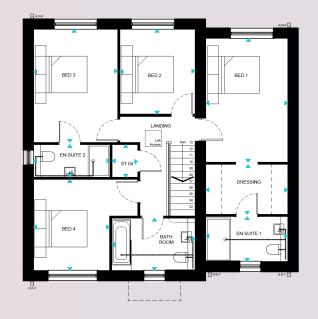

# The Threshfield

### First Floor

| 5 | Bedroom 1     | 2970 | Х | 4570 | mm |
|---|---------------|------|---|------|----|
|   | Dressing area | 2970 | Х | 1830 | mm |
| Ĵ | Ensuite 1     | 2970 | Х | 1650 | mm |
| 5 | Bedroom 2     | 2730 | Х | 3130 | mm |
| 5 | Bedroom 3     | 3050 | Х | 4170 | mm |
| 5 | Bedroom 4     | 2760 | Х | 3350 | mm |
| Ĵ | Ensuite 2     | 2780 | Х | 1200 | mm |
| - | Bathroom      | 3520 | Х | 1920 | mm |