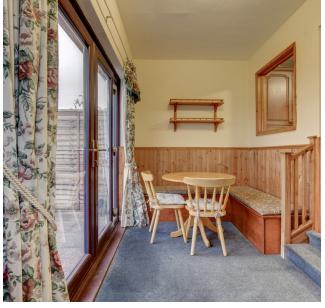

The Kitchen is well equipped with plenty of cupboard space and flows through to the sun room, from which you can enjoy the lovely open rear aspect of the house, overlooking the fields and countryside beyond.