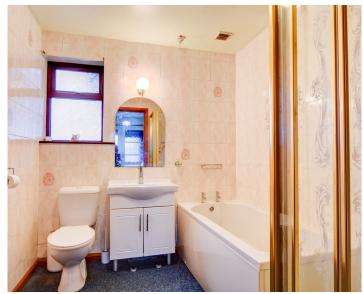

The second ground floor bedroom offers views out to the rear garden. The house bathroom comprises of separate shower, bath, wash basin and W.C. The lounge is spacious and light with stone fire place and leads nicely on to the family dining room.