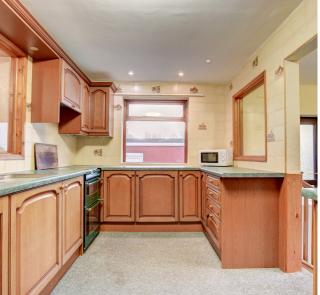

The Kitchen is well equipped with plenty of cupboard space and flows through to the sun room, from which you can enjoy the lovely open rear aspect of the house, overlooking the fields and countryside beyond.