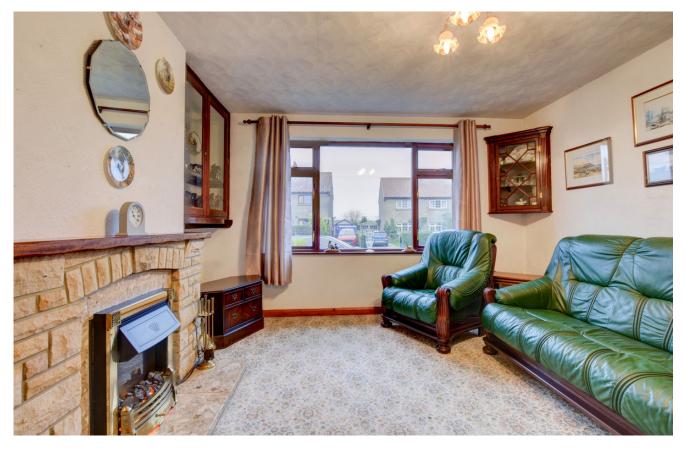

The second ground floor bedroom offers views out to the rear garden. The house bathroom comprises of separate shower, bath, wash basin and W.C. The lounge is spacious and light with stone fire place and leads nicely on to the family dining room.