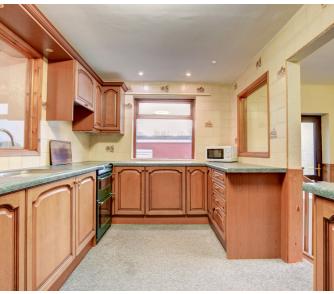

The Kitchen is well equipped with plenty of cupboard space and flows through to the sun room, from which you can enjoy the lovely open rear aspect of the house, overlooking the fields and countryside beyond.