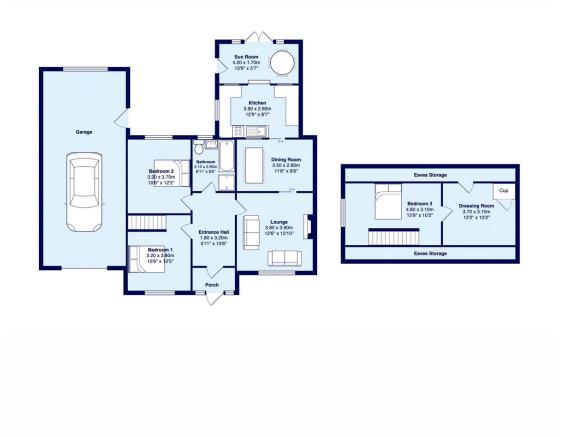

This spacious Dormer bungalow offers three easy double bedrooms and a large garage.

On entering the house the hallway is spacious and light, taking you to the first bedroom that leads you on to the upstairs bedroom via an open staircase. This bedroom offers lots of space and sizeable dressing room. Here there is also an abundance of eaves storage and an airing cupboard.

The second ground floor bedroom offers views out to the rear garden. The house bathroom comprises of separate shower, bath, wash basin and W.C. The lounge is spacious and light with stone fire place and leads nicely on to the family dining room.

The Kitchen is well equipped with plenty of cupboard space and flows through to the sun room, from which you can enjoy the lovely open rear aspect of the house, overlooking the fields and countryside beyond.